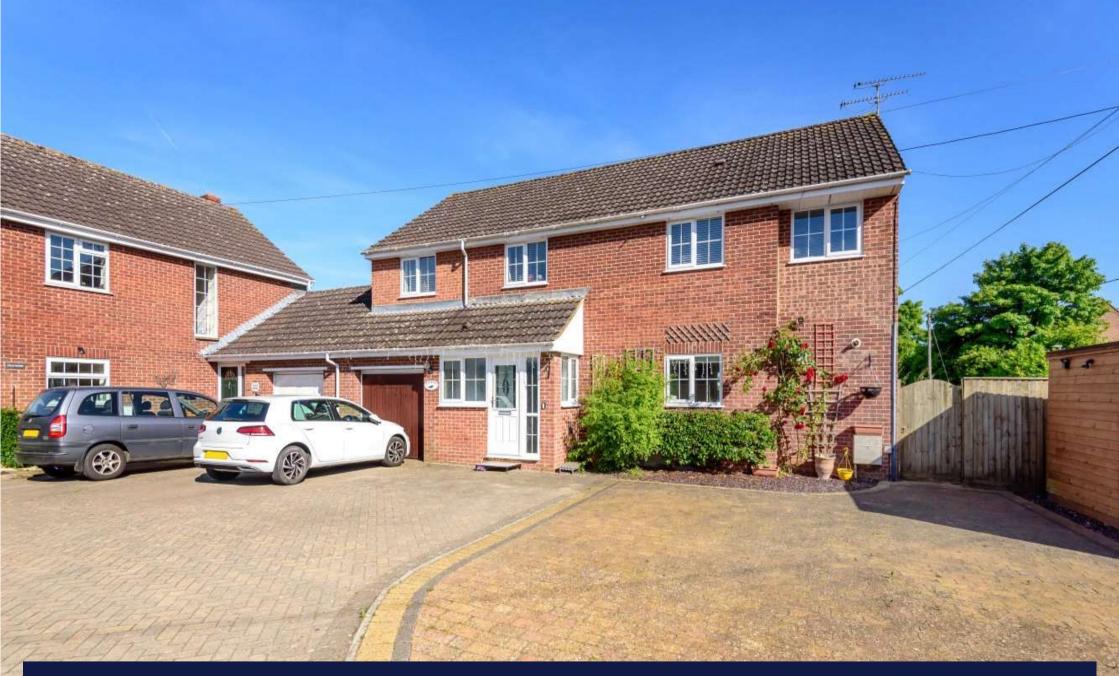

Calne Road, Lyneham, SN15 4PL

Asking Price £470,000

richard james

freehold energy efficiency rating

An Individually designed 4/5 bedroom detached family home of over 2000 sq. ft, constructed in 1986 and subsequently benefitting from being VASTLY EXTENDED. The property is located in the village of Lyneham offering a Tesco Express, Co- Op, Barbers, Primary School and bus links to Royal Wootton Bassetts Academy Secondary School.

Outside, the property benefits from a garage with electric car charger, stunning rear garden giving a brilliant space for the kids to run themselves out of energy, and OFF ROAD PARKING FOR 4/5 VEHICLES. The property is well positioned in the popular village and offers easy access to all local amenities and J16 of the M4.