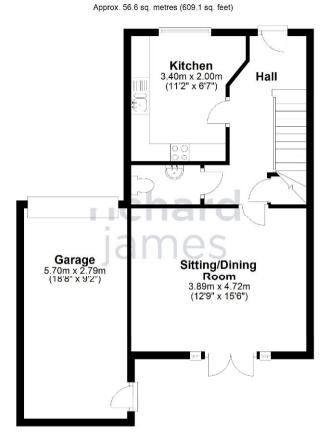

### **IN A NUTSHELL**

\*\*\*QUIET LOCATION ON THE EDGE OF THE **DEVELOPMENT, 3 BEDROOM ENSUITE** SEMI, VIEWING IS RECOMMENDED\*\*\*

Situated in a much envied position on the edge of the development we are pleased to offer a MUCH IMPROVED 3 bedroom semi detached house which boasts many upgrades. The property benefits from uPVC double glazing, gas radiator central heating, fitted kitchen/breakfast room, sitting room, CLOAKROOM, master bedroom with ENSUITE SHOWER ROOM, 2 further bedrooms, family bathroom, garage and garden. The property is well located for all local amenities shops schools etc Lydiard Park and M4 J16. Viewing is highly recommended by the vendor's sole agent.

### **EPC**

Ground Floor

First Floor
Approx. 39.1 sq. metres (420.8 sq. feet)

Total area: approx. 95.7 sq. metres (1029.8 sq. feet)