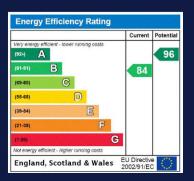

### **EPC**

Ground Floor

First Floor
Approx. 39.1 sq. metres (420.8 sq. feet)

Total area: approx. 95.7 sq. metres (1029.8 sq. feet)