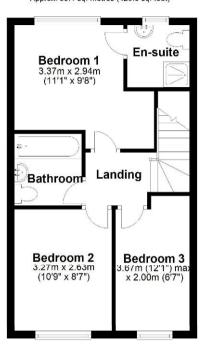

### **IN A NUTSHELL**

\*\*\*QUIET LOCATION ON THE EDGE OF THE **DEVELOPMENT, 3 BEDROOM ENSUITE** SEMI, VIEWING IS RECOMMENDED\*\*\*

Situated in a much envied position on the edge of the development we are pleased to offer a MUCH IMPROVED 3 bedroom semi detached house which boasts many upgrades. The property benefits from uPVC double glazing, gas radiator central heating, fitted kitchen/breakfast room, sitting room, CLOAKROOM, master bedroom with ENSUITE SHOWER ROOM, 2 further bedrooms, family bathroom, garage and garden. The property is well located for all local amenities shops schools etc Lydiard Park and M4 J16. Viewing is highly recommended by the vendor's sole agent.

### **EPC**

Ground Floor

First Floor
Approx. 39.1 sq. metres (420.8 sq. feet)

Total area: approx. 95.7 sq. metres (1029.8 sq. feet)