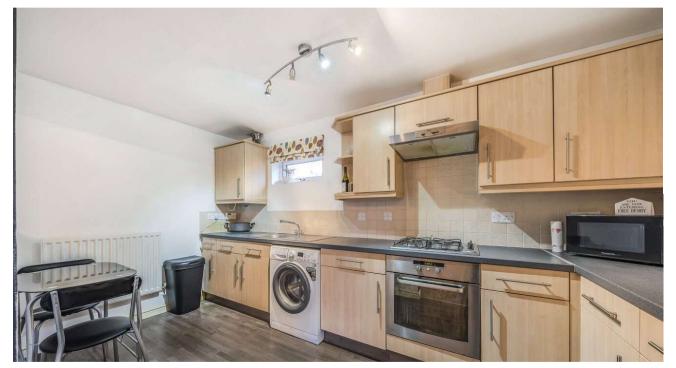

#### **IN A NUTSHELL**

\*\*\*FREEHOLD 2 BEDROOM DETACHED **COACH HOUSE, NEW BOILER &** BATHROOM, NO ONWARD CHAIN\*\*\*

Situated in a quiet courtyard location, we are pleased to present this much improved 2 bedroom freehold detached coach house. The property is offered with no onward chain & benefits from uPVC double glazing, gas radiator central heating with new boiler, sitting/dining room, fitted kitchen/breakfast room, 2 bedrooms, re fitted bathroom, garage & parking. The property is well located for all local amenities, shops, schools etc & viewing is highly recommended by the vendor's sole agent.