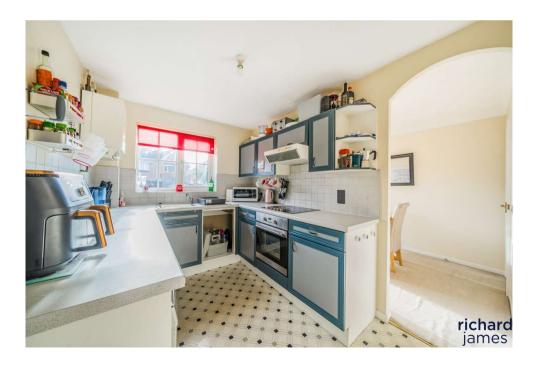

Upon entering, you're greeted by a spacious entrance hall that leads into a bright living room adorned with a bay window. The dining room boasts sliding doors that open up to the expansive south-facing rear garden, creating a seamless connection to outdoor living. The kitchen is complemented by a separate utility room and a convenient cloakroom. Upstairs, you'll find three generously sized bedrooms along with a newly fitted modern family bathroom.