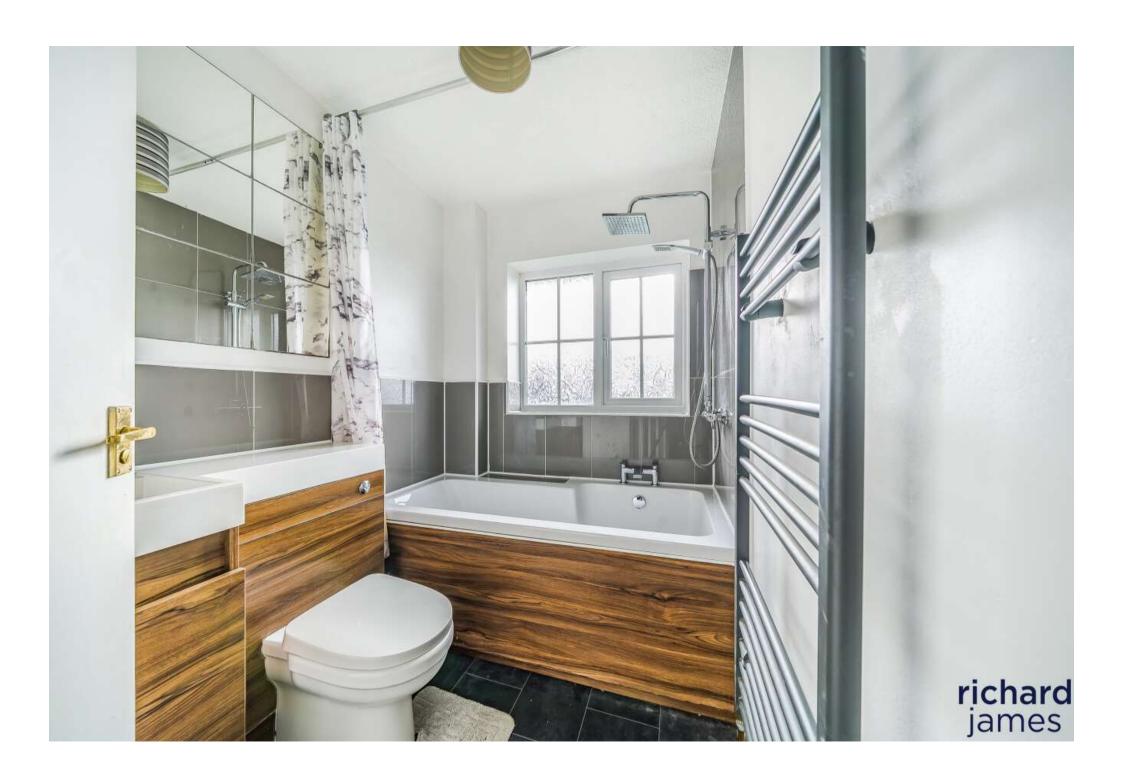

Upon entering, you're greeted by a spacious entrance hall that leads into a bright living room adorned with a bay window. The dining room boasts sliding doors that open up to the expansive south-facing rear garden, creating a seamless connection to outdoor living. The kitchen is complemented by a separate utility room and a convenient cloakroom. Upstairs, you'll find three generously sized bedrooms along with a newly fitted modern family bathroom.

Additional features include efficient gas radiator central heating via a combination boiler and uPVC double glazing throughout.

Welcome Home...

For identification only - Not to scale