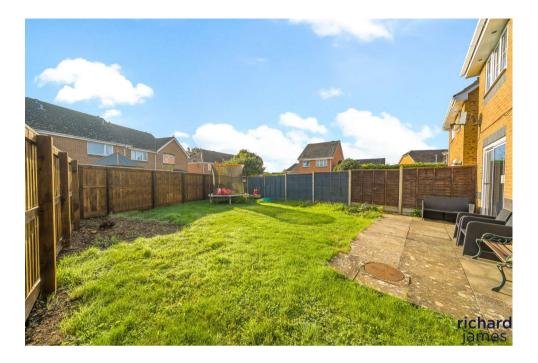

The rear garden is a delightful outdoor space, fully enclosed with side access and primarily laid to lawn, complete with a patio area for relaxation and entertaining.

At the front, you'll find driveway parking for two vehicles, along with a garage, providing ample storage and convenience. There's also excellent potential to extend, subject to planning permission.