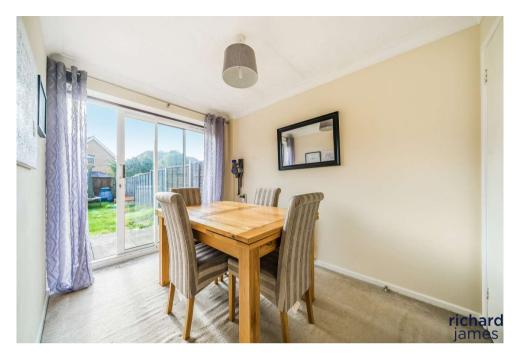

Upon entering, you're greeted by a spacious entrance hall that leads into a bright living room adorned with a bay window. The dining room boasts sliding doors that open up to the expansive south-facing rear garden, creating a seamless connection to outdoor living. The kitchen is complemented by a separate utility room and a convenient cloakroom. Upstairs, you'll find three generously sized bedrooms along with a newly fitted modern family bathroom.