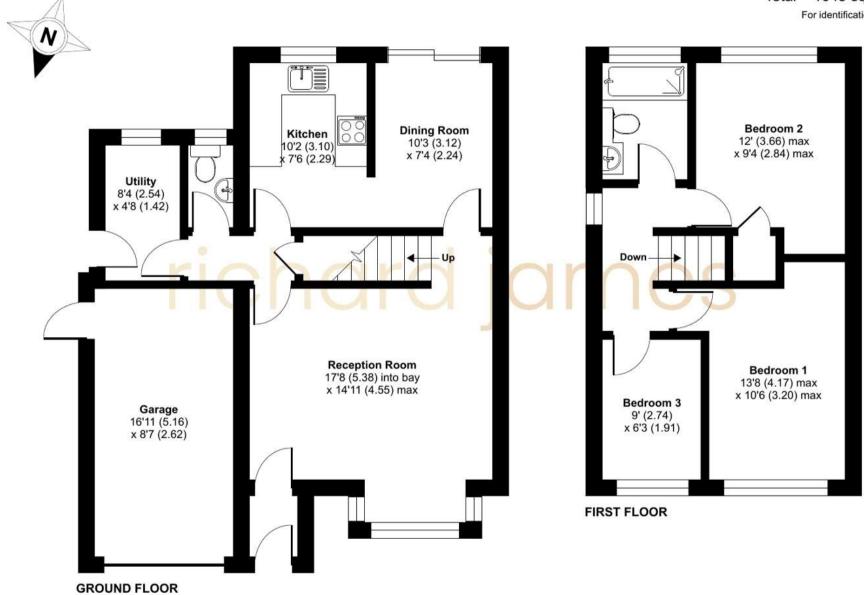

Upon entering, you're greeted by a spacious entrance hall that leads into a bright living room adorned with a bay window. The dining room boasts sliding doors that open up to the expansive south-facing rear garden, creating a seamless connection to outdoor living. The kitchen is complemented by a separate utility room and a convenient cloakroom. Upstairs, you'll find three generously sized bedrooms along with a newly fitted modern family bathroom.

The rear garden is a delightful outdoor space, fully enclosed with side access and primarily laid to lawn, complete with a patio area for relaxation and entertaining.

At the front, you'll find driveway parking for two vehicles, along with a garage, providing ample storage and convenience. There's also excellent potential to extend, subject to planning permission.

Additional features include efficient gas radiator central heating via a combination boiler and uPVC double glazing throughout.

Welcome Home...

For identification only - Not to scale