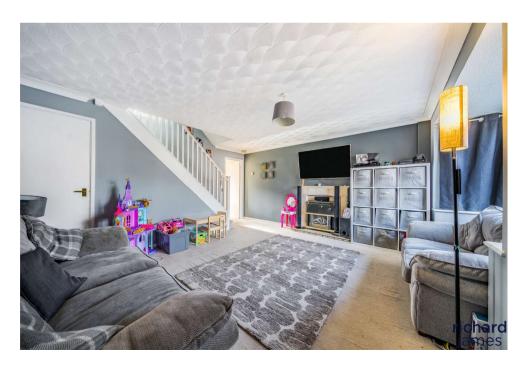

Upon entering, you're greeted by a spacious entrance hall that leads into a bright living room adorned with a bay window. The dining room boasts sliding doors that open up to the expansive south-facing rear garden, creating a seamless connection to outdoor living. The kitchen is complemented by a separate utility room and a convenient cloakroom. Upstairs, you'll find three generously sized bedrooms along with a newly fitted modern family bathroom.