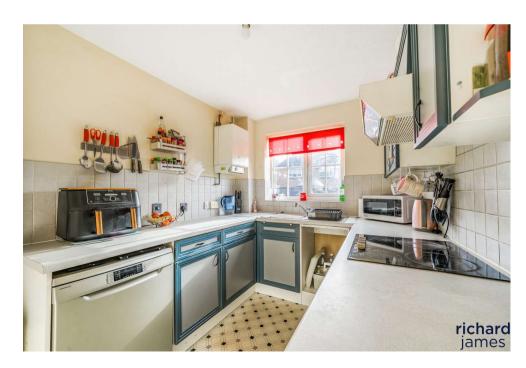

Upon entering, you're greeted by a spacious entrance hall that leads into a bright living room adorned with a bay window. The dining room boasts sliding doors that open up to the expansive south-facing rear garden, creating a seamless connection to outdoor living. The kitchen is complemented by a separate utility room and a convenient cloakroom. Upstairs, you'll find three generously sized bedrooms along with a newly fitted modern family bathroom.