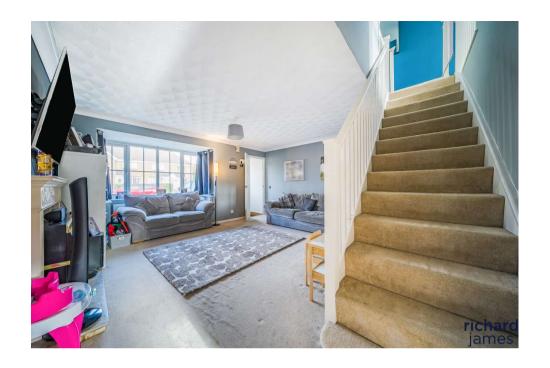

Upon entering, you're greeted by a spacious entrance hall that leads into a bright living room adorned with a bay window. The dining room boasts sliding doors that open up to the expansive south-facing rear garden, creating a seamless connection to outdoor living. The kitchen is complemented by a separate utility room and a convenient cloakroom. Upstairs, you'll find three generously sized bedrooms along with a newly fitted modern family bathroom.