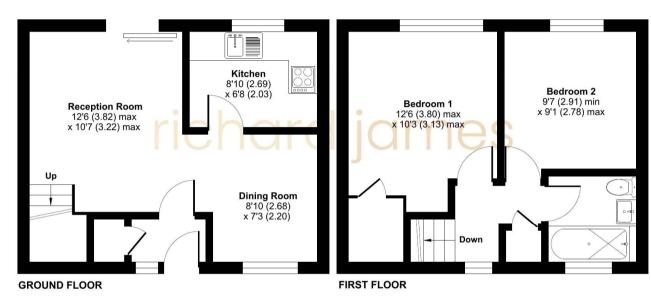

### **EPC**

Approximate Area = 636 sq ft / 59 sq m

For identification only - Not to scale

Floor plan produced in accordance with RICS Property Measurement 2nd Edition, Incorporating International Property Measurement Standards (IPMS2 Residential). @ nichecom 2024. Produced for Richard James Estate Agents Ltd. REF: 1209411