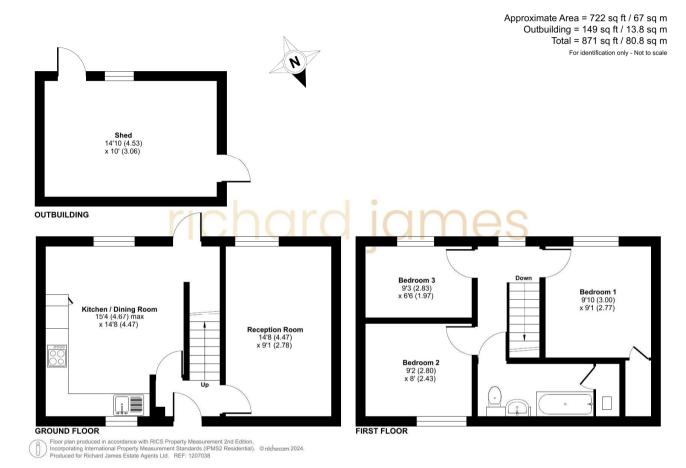

### **IN A NUTSHELL**

\*\*\*IMMACULATE 3 BEDROOM MID TERRACE, QUIET CUL DE SAC LOCATION, NO ONWARD CHAIN\*\*\*

Situated in a quiet cul de sac & offered with no onward chain, we are pleased to present this much improved 3 bedroom mid terrace family home. The property benefits from uPVC double glazing, gas radiator central heating, sitting room, fitted kitchen/dining room, 3 bedrooms, family bathroom & gardens. The property is well located for all local amenities shops, schools etc Lydiard Park & M4 J16. The property is offered with no onward chain & viewing is highly recommended by the vendor's sole agent.