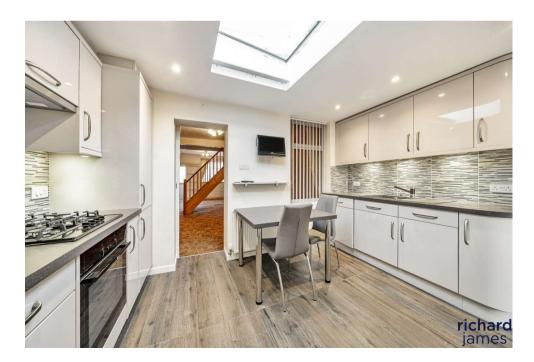

The ground floor living accommodation comprises; entrance porch, an open plan lounge/dining room, a re-fitted and extended kitchen/dining room, a newly fitted bathroom plus inner lobby giving access to the rear garden.