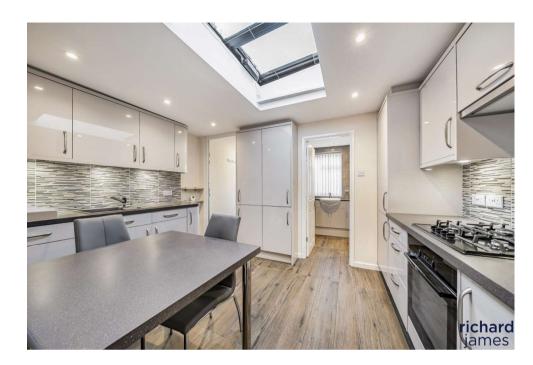

The ground floor living accommodation comprises; entrance porch, an open plan lounge/dining room, a re-fitted and extended kitchen/dining room, a newly fitted bathroom plus inner lobby giving access to the rear garden.