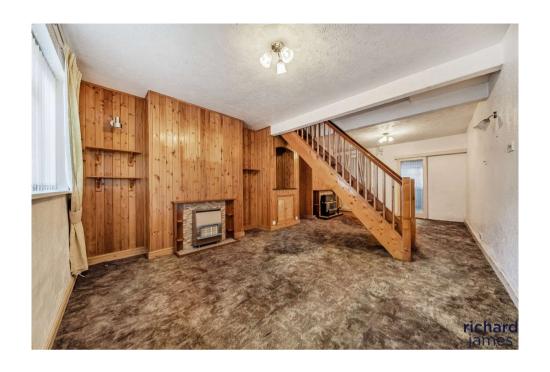

The ground floor living accommodation comprises; entrance porch, an open plan lounge/dining room, a re-fitted and extended kitchen/dining room, a newly fitted bathroom plus inner lobby giving access to the rear garden.