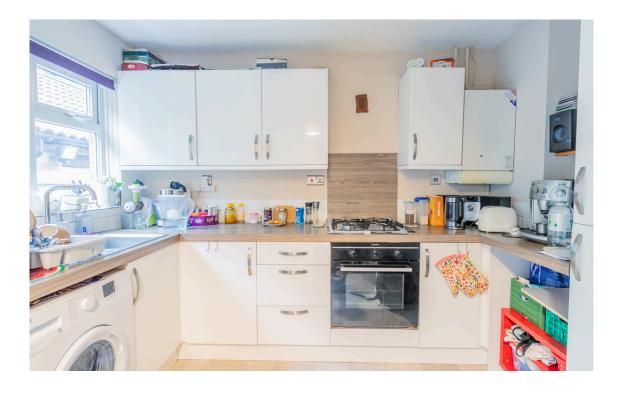

The ground floor features a bright and welcoming Lounge, leading seamlessly through an archway to a Dining Room, perfect for entertaining. A further archway leads to a well-appointed Kitchen, creating an open yet defined flow across the main living areas.