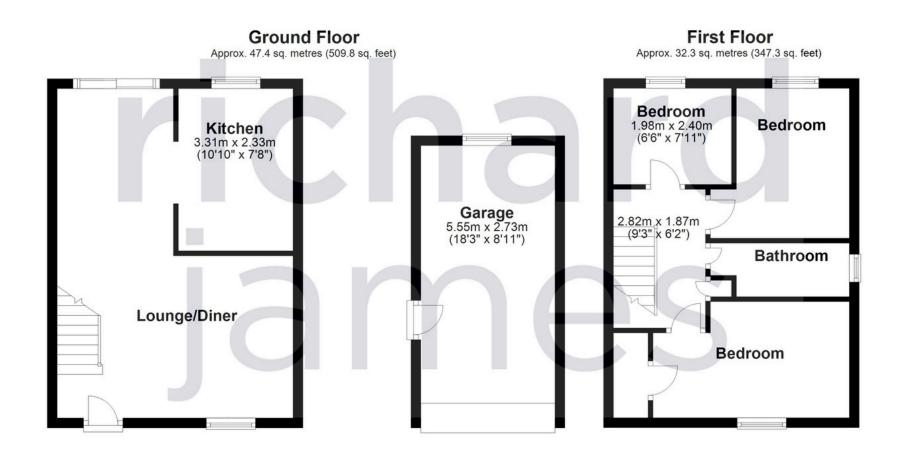

Family Bathroom, offering comfortable accommodation for all.

Externally, this home boasts a private rear Garden, complete with a patio area for al fresco dining and a lush lawn. There is also convenient access to the garage via a personnel door, enhancing the property's practicality.

Ideally positioned, 76 Tamworth Drive is within easy reach of local amenities, including the Asda shopping centre, Link Centre, and Shaw Ridge leisure complex — all just a short walk away.

A wonderful opportunity to secure a charming home in a popular location. Book your viewing today to fully appreciate what this property has to offer!



Scan here to view the property video

Gas Central Heating uPVC Double Glazing Mains Water & Drainage Connection Mains Electrical Connection















## Floorplan