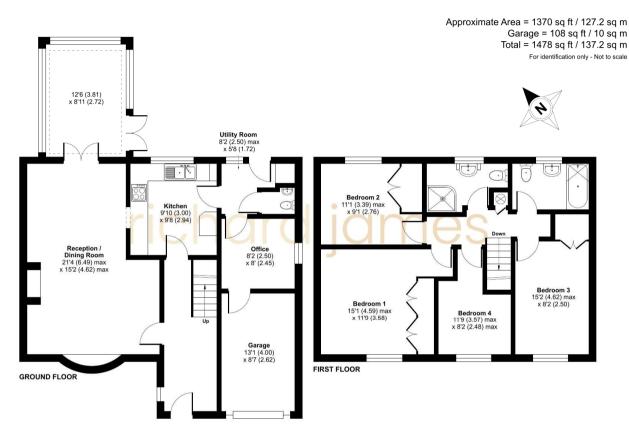

### **IN A NUTSHELL**

\*\*\*QUIET CUL DE SAC LOCATION, 4 BEDROOM ENSUITE DETACHED, NO **ONWARD CHAIN\*\*\*** 

Situated in the tranquil village of Lydiard Millicent tucked away in a quiet cul de sac, we are pleased to present this much improved 4 bedroomed detached family home. The property benefits from uPVC double glazing, gas radiator central heating, cloakroom, sitting room, uPVC double glazed conservatory, study, fitted kitchen, utility room, master bedroom with ensuite, 3 further bedrooms, garage & gardens. The property is well located for all local amenities, shops, schools etc Lydiard park & M4 J16. Viewing is highly recommended by the vendor's agent.

### **EPC**

Floor plan produced in accordance with RICS Property Measurement 2nd Edition, Incorporating International Property Measurement Standards (IPMS2 Residential). @nichecom 2024. Produced for Richard James Estate Agents Ltd. REF: 1206565