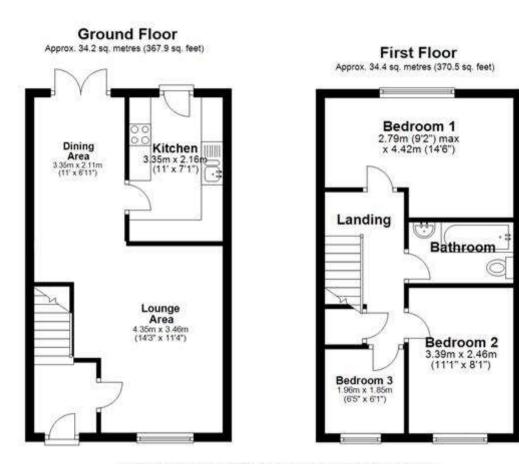

# **≧ 3 凹 1** <sup>⊕</sup> 1

A well-positioned and modern three bedroom end of terrace home in the ever popular Grange Park with parking for up to THREE VEHICLES, a private CORNER PLOT garden, well-proportioned living space and bedrooms and gas central heating. The property is ripe for extension to the side and rear, subject to the necessary consents.

### EPC

Total area: approx. 68.6 sq. metres (738.4 sq. feet)