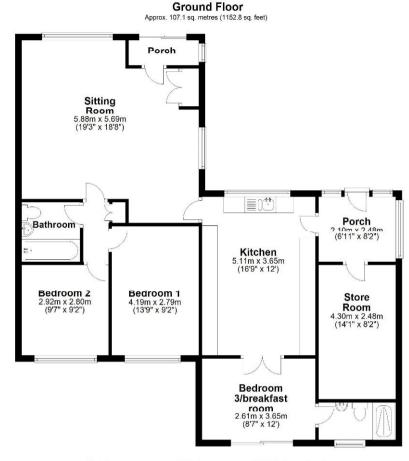

### **IN A NUTSHELL**

\*\*\*HUGE 2 BEDROOM EXTENDED DETACHED BUNGALOW, QUIET CUL DE SAC, NO ONWARD CHAIN\*\*\*

Enjoying an elevated position in a small and QUIET CUL DE SAC we are pleased to present this MUCH EXTENDED 2/3 bedroom ENSUITE DETACHED BUNGALOW. The property benefits from uPVC double glazing. gas radiator central heating, sitting room/dining room, fitted kitchen, 2 bedrooms, bedroom 3/breakfast room with ensuite shower room, storage room (formerly the garage), gardens and blocked driveway for 3/4 vehicles. The property is well located for all local amenities shops, schools, doctor's pharmacies etc Lydiard Park and M4 J16. The property is offered with VACANT POSSESSION and VIEWING IS HIGHLY RECOMMENDED by the vendor's agent.

### **EPC**

Total area: approx. 107.1 sq. metres (1152.8 sq. feet)