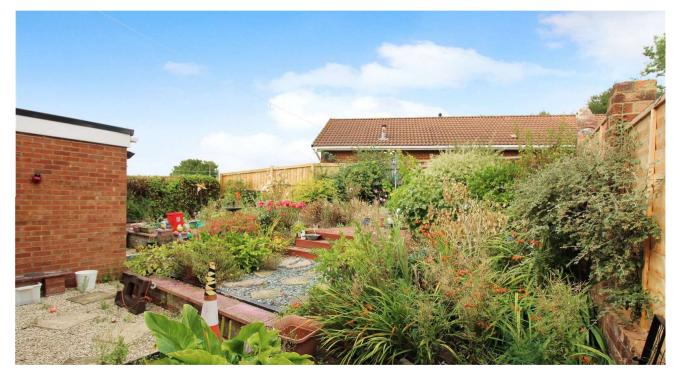

### **IN A NUTSHELL**

\*\*\*HUGE 2 BEDROOM EXTENDED DETACHED BUNGALOW, QUIET CUL DE SAC, NO ONWARD CHAIN\*\*\*

Enjoying an elevated position in a small and QUIET CUL DE SAC we are pleased to present this MUCH EXTENDED 2/3 bedroom ENSUITE DETACHED BUNGALOW. The property benefits from uPVC double glazing. gas radiator central heating, sitting room/dining room, fitted kitchen, 2 bedrooms, bedroom 3/breakfast room with ensuite shower room, storage room (formerly the garage), gardens and blocked driveway for 3/4 vehicles. The property is well located for all local amenities shops, schools, doctor's pharmacies etc Lydiard Park and M4 J16. The property is offered with VACANT POSSESSION and VIEWING IS HIGHLY RECOMMENDED by the vendor's agent.