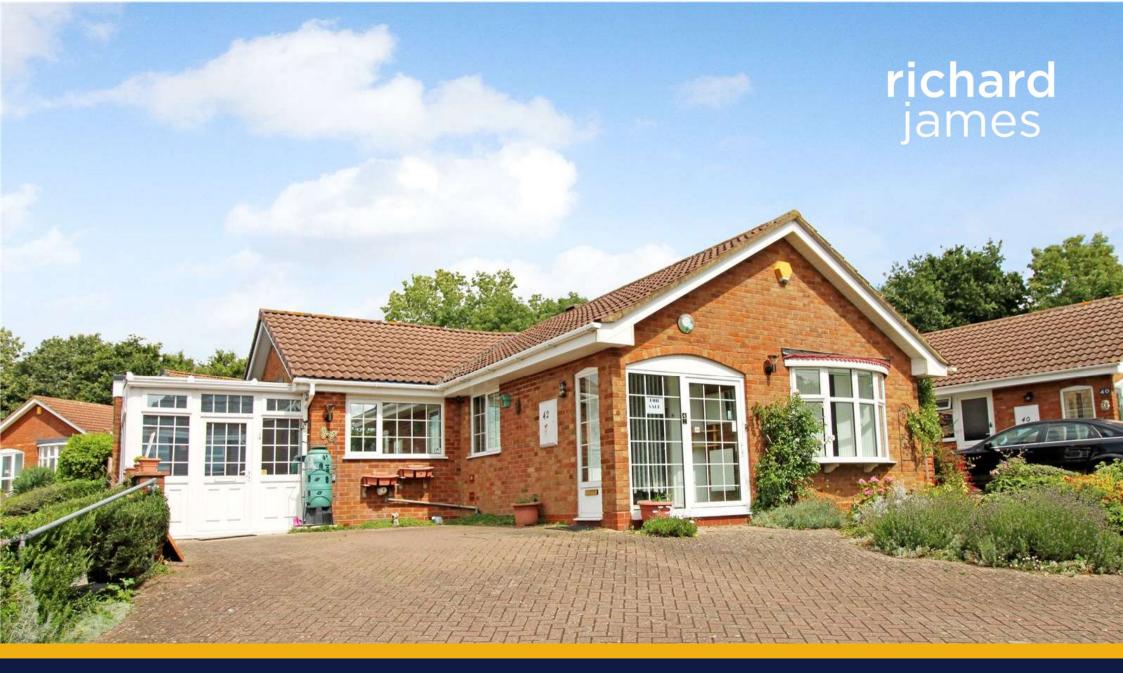

42 Langdale Drive, Freshbrook, Swindon, SN5 8NR

Offers in the region of £300,000

### **IN A NUTSHELL**

\*\*\*HUGE 2 BEDROOM EXTENDED DETACHED BUNGALOW, QUIET CUL DE SAC, NO ONWARD CHAIN\*\*\*

Enjoying an elevated position in a small and QUIET CUL DE SAC we are pleased to present this MUCH EXTENDED 2/3 bedroom ENSUITE DETACHED BUNGALOW. The property benefits from uPVC double glazing. gas radiator central heating, sitting room/dining room, fitted kitchen, 2 bedrooms, bedroom 3/breakfast room with ensuite shower room, storage room (formerly the garage), gardens and blocked driveway for 3/4 vehicles. The property is well located for all local amenities shops, schools, doctor's pharmacies etc Lydiard Park and M4 J16. The property is offered with VACANT POSSESSION and VIEWING IS HIGHLY RECOMMENDED by the vendor's agent.