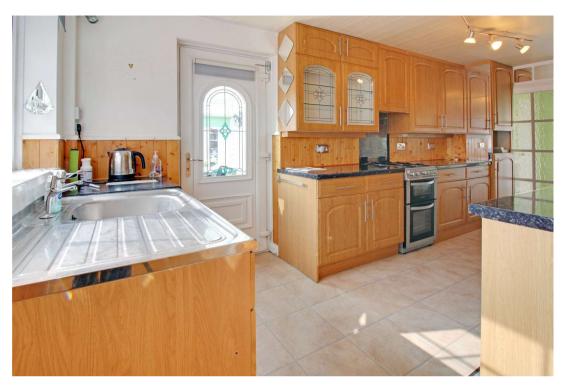

### **IN A NUTSHELL**

\*\*\*HUGE 2 BEDROOM EXTENDED DETACHED BUNGALOW, QUIET CUL DE SAC, NO ONWARD CHAIN\*\*\*

Enjoying an elevated position in a small and QUIET CUL DE SAC we are pleased to present this MUCH EXTENDED 2/3 bedroom ENSUITE DETACHED BUNGALOW. The property benefits from uPVC double glazing. gas radiator central heating, sitting room/dining room, fitted kitchen, 2 bedrooms, bedroom 3/breakfast room with ensuite shower room, storage room (formerly the garage), gardens and blocked driveway for 3/4 vehicles. The property is well located for all local amenities shops, schools, doctor's pharmacies etc Lydiard Park and M4 J16. The property is offered with VACANT POSSESSION and VIEWING IS HIGHLY RECOMMENDED by the vendor's agent.