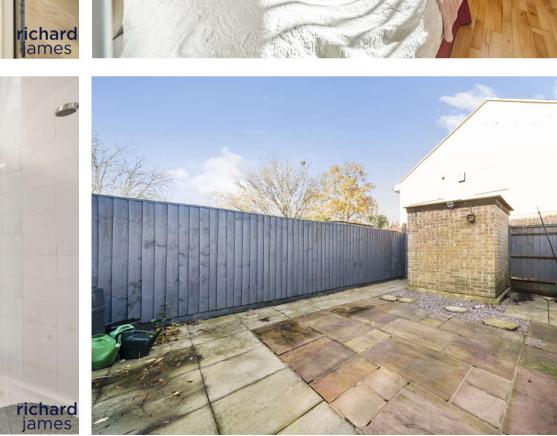

Outside are enclosed gardens to the rear and to the front driveway parking.

The owner informs us there is an additional parking space to the rear of the property.

Further features includes double glazing and gas central heating.