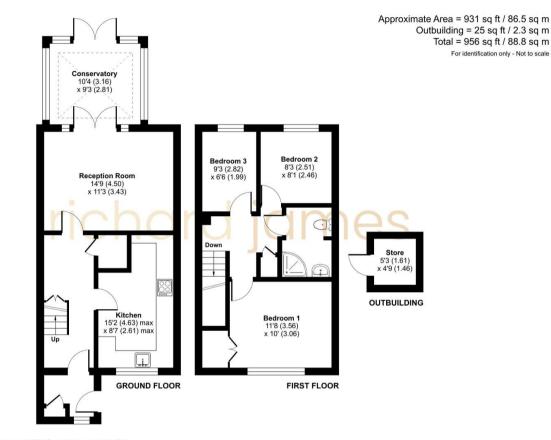

### **IN A NUTSHELL**

Offered for sale with NO ONWARD CHAIN is this three bedroom home located in Liden.

The property comprises to the ground floor hall, cloakroom, fitted kitchen, living room and conservatory. The first floor offers master bedroom, shower room and two further bedrooms.

Outside are enclosed gardens to the rear and to the front driveway parking.

The owner informs us there is an additional parking space to the rear of the property.

Further features includes double glazing and gas central heating.

## EPC

ric

Floor plan produced in accordance with RICS Property Measurement 2nd Edition, Incorporating International Property Measurement Standards (IPMS2 Residential). @n/checom 2024. Produced for Richard James Estate Agents Ltd. REF: 1218339