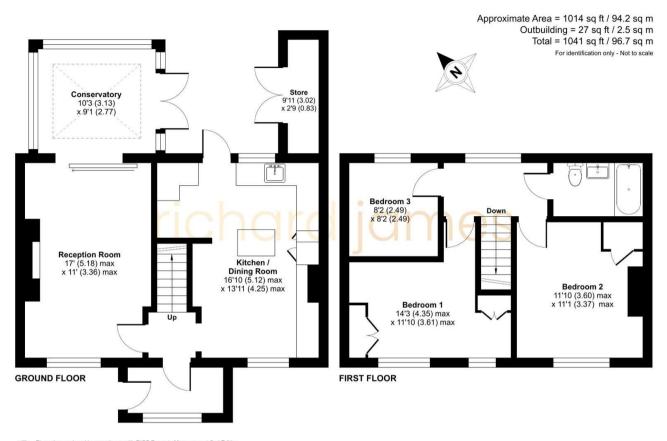

### **IN A NUTSHELL**

Located in the popular village of Wroughton, this three-bedroom semi-detached property offers a comfortable and practical living space, perfect for families or professionals.

The property benefits from two off-road driveway parking spaces at the front, is fully double-glazed, and has central heating throughout. Inside, the open-plan kitchen and dining room provide a modern and well-equipped space for cooking and entertaining, while the separate reception room with a fireplace offers a cozy area for relaxation. A bright conservatory overlooks the larger-than-average, tiered garden, ideal for outdoor activities or unwinding.

Upstairs, there are two double bedrooms, a single bedroom, and a fitted family bathroom.

Situated within walking distance of a range of amenities, including primary and secondary schools, shops, pubs, and a local surgery, the property is ideally located for convenience. It also offers excellent transport links with easy access to the M4, A419, and Swindon train station. For those who enjoy the outdoors, Wroughton sits on the edge of Swindon and provides access to scenic countryside walks while maintaining close proximity to modern amenities.

## **EPC**

Floor plan produced in accordance with RICS Property Measurement 2nd Edition, incorporating International Property Measurement Standards (IPMS2 Residential). @nichecom 2024. Produced for Richard James Estate Agents Ltd. REF: 1216523