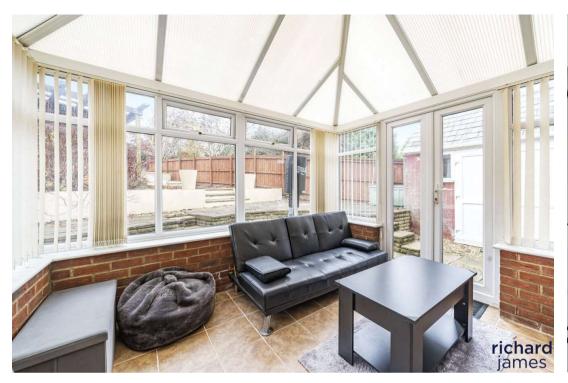

### **IN A NUTSHELL**

Located in the popular village of Wroughton, this three-bedroom semi-detached property offers a comfortable and practical living space, perfect for families or professionals.

The property benefits from two off-road driveway parking spaces at the front, is fully double-glazed, and has central heating throughout. Inside, the open-plan kitchen and dining room provide a modern and well-equipped space for cooking and entertaining, while the separate reception room with a fireplace offers a cozy area for relaxation. A bright conservatory overlooks the larger-than-average, tiered garden, ideal for outdoor activities or unwinding.