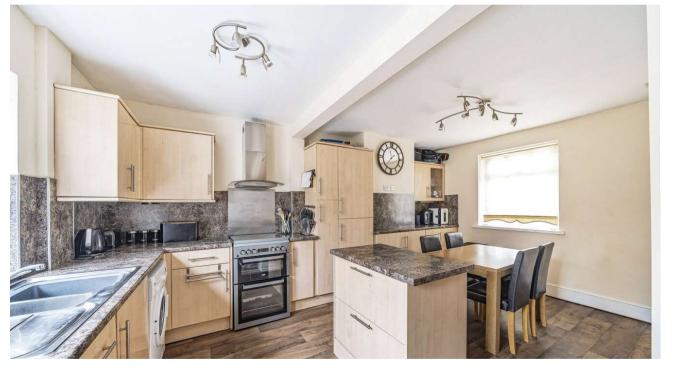

### **IN A NUTSHELL**

Located in the popular village of Wroughton, this three-bedroom semi-detached property offers a comfortable and practical living space, perfect for families or professionals.

The property benefits from two off-road driveway parking spaces at the front, is fully double-glazed, and has central heating throughout. Inside, the open-plan kitchen and dining room provide a modern and well-equipped space for cooking and entertaining, while the separate reception room with a fireplace offers a cozy area for relaxation. A bright conservatory overlooks the larger-than-average, tiered garden, ideal for outdoor activities or unwinding.