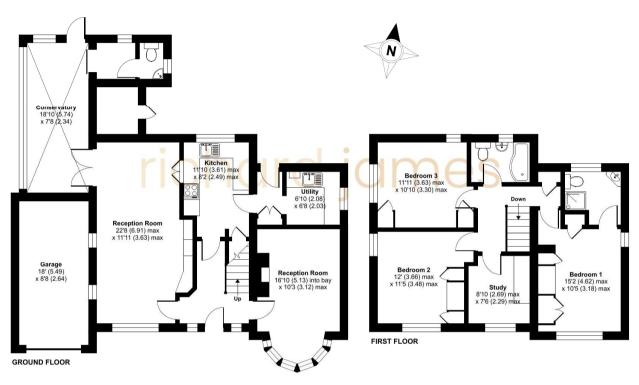

### **EPC**

Approximate Area = 1681 sq ft / 156.1 sq m (includes garage)

For identification only - Not to scale

Floor plan produced in accordance with RICS Property Measurement 2nd Edition, Incorporating International Property Measurement Standards (IPMS2 Residential). @nichecom 2024. Produced for Richard James Estate Agents Ltd. REF: 1209963