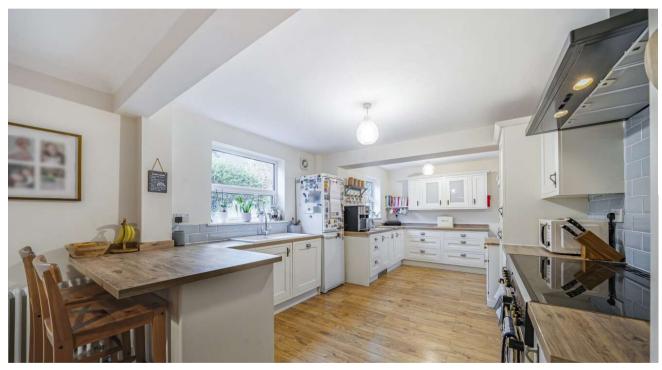

Wanborough provides some excellent amenities including primary school a range of pubs as well as access to numerous outdoor walks not to mention the bowls club.

The property is spacious and has been extended to provide ample living space. On the ground floor, there's an open and airy extended kitchen with modern appliances, a breakfast area ideal for family meals, a utility room for added convenience, and a downstairs cloakroom. Additionally, the home features a separate study—perfect for working from home—as well as a dedicated dining room for entertaining.