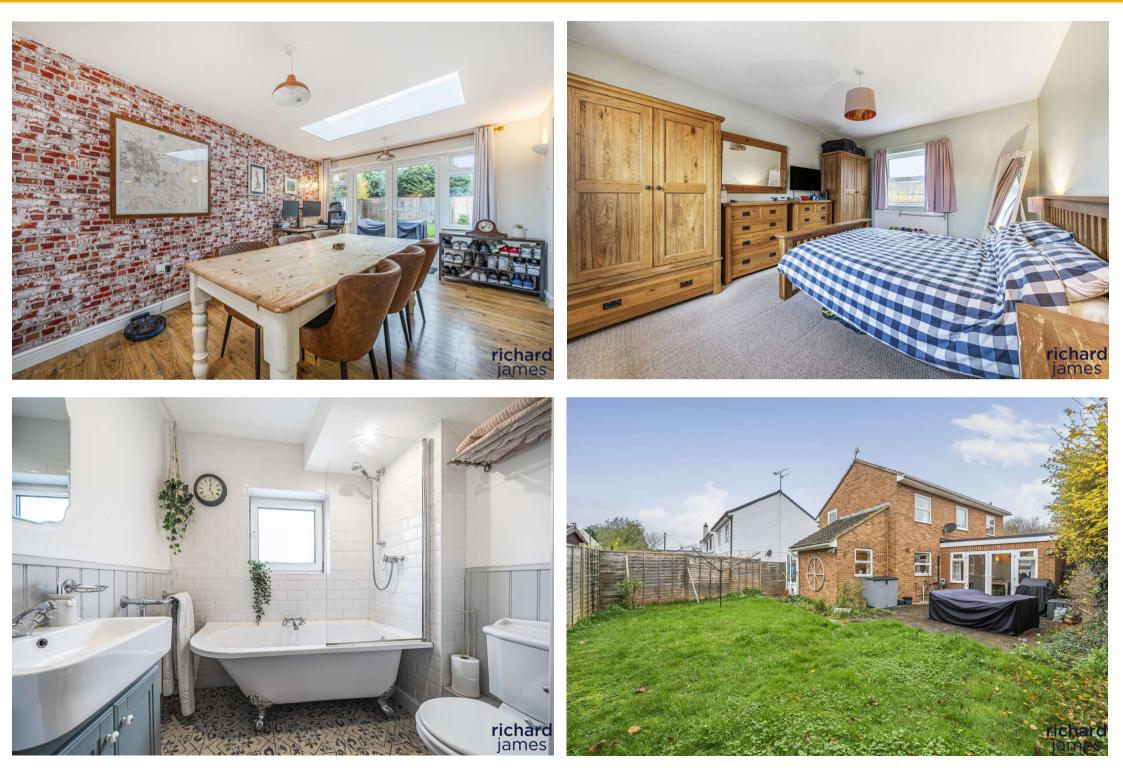

Wanborough provides some excellent amenities including primary school a range of pubs as well as access to numerous outdoor walks not to mention the bowls club.

The property is spacious and has been extended to provide ample living space. On the ground floor, there's an open and airy extended kitchen with modern appliances, a breakfast area ideal for family meals, a utility room for added convenience, and a downstairs cloakroom. Additionally, the home features a separate study—perfect for working from home—as well as a dedicated dining room for entertaining.

Upstairs, there are three bedrooms and refitted family bathroom. The property also includes a garage and ample off road parking, and also boasts a well-maintained garden, making it an ideal choice for families looking to settle in a well-connected yet serene village location.