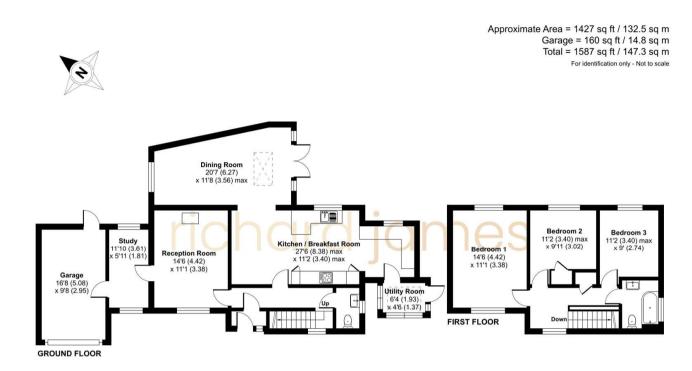

Wanborough provides some excellent amenities including primary school a range of pubs as well as access to numerous outdoor walks not to mention the bowls club.

The property is spacious and has been extended to provide ample living space. On the ground floor, there's an open and airy extended kitchen with modern appliances, a breakfast area ideal for family meals, a utility room for added convenience, and a downstairs cloakroom. Additionally, the home features a separate study—perfect for working from home—as well as a dedicated dining room for entertaining.

Upstairs, there are three bedrooms and refitted family bathroom. The property also includes a garage and ample off road parking, and also boasts a well-maintained garden, making it an ideal choice for families looking to settle in a well-connected yet serene village location.

### EPC

Floor plan produced in accordance with RICS Property Measurement 2nd Edition,

Incorporating International Property Measurement Standards (IPMS2 Residential). ©n/checom 2024. Produced for Richard James Estate Agents Ltd. REF:1210873