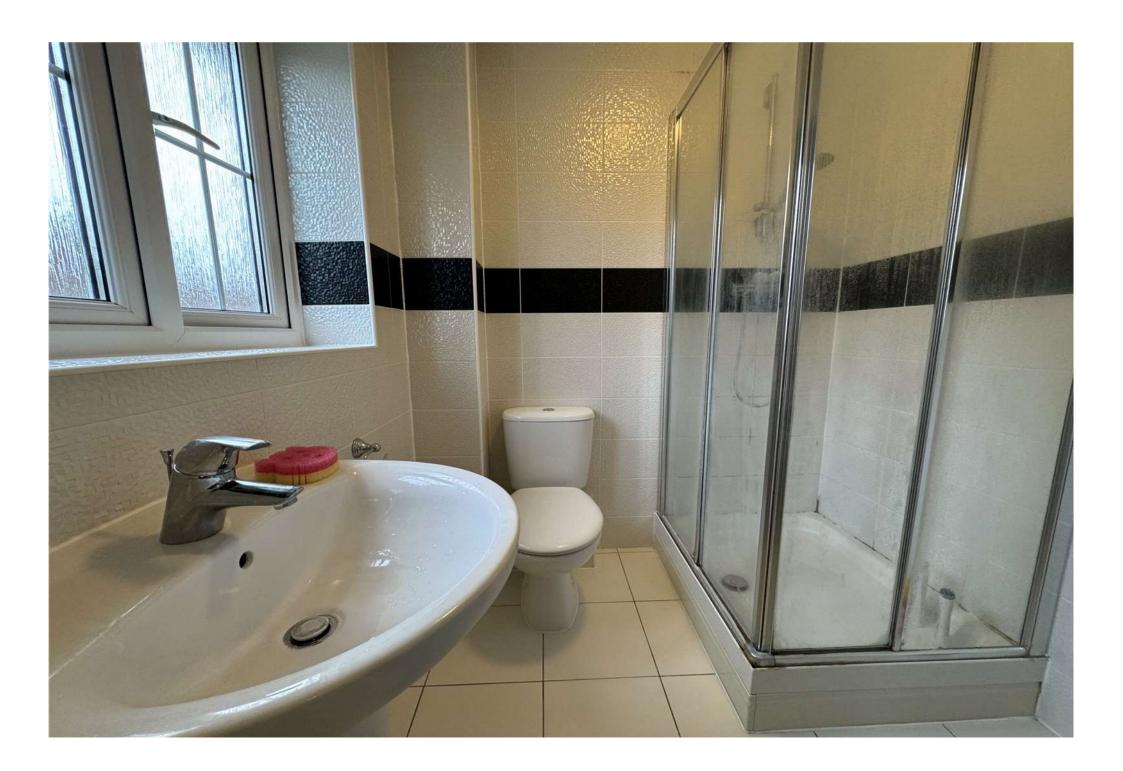

Inside, the home welcomes you with a spacious entrance hallway leading to a cosy living room and a convenient cloakroom. The highlight is the stylish kitchen/diner, featuring French doors that seamlessly connect to the expansive rear garden. Upstairs, you'll find a well-appointed family bathroom with a shower over the bath, alongside three inviting bedrooms. The master bedroom includes built-in wardrobes and a private en-suite shower room.