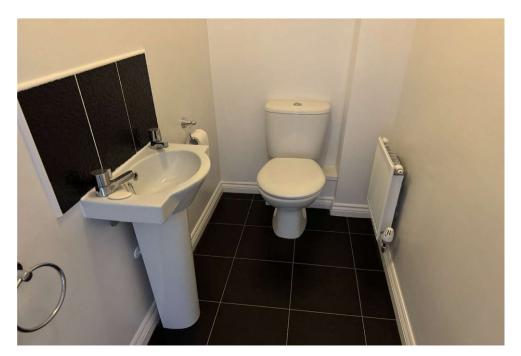

Inside, the home welcomes you with a spacious entrance hallway leading to a cosy living room and a convenient cloakroom. The highlight is the stylish kitchen/diner, featuring French doors that seamlessly connect to the expansive rear garden. Upstairs, you'll find a well-appointed family bathroom with a shower over the bath, alongside three inviting bedrooms. The master bedroom includes built-in wardrobes and a private en-suite shower room.