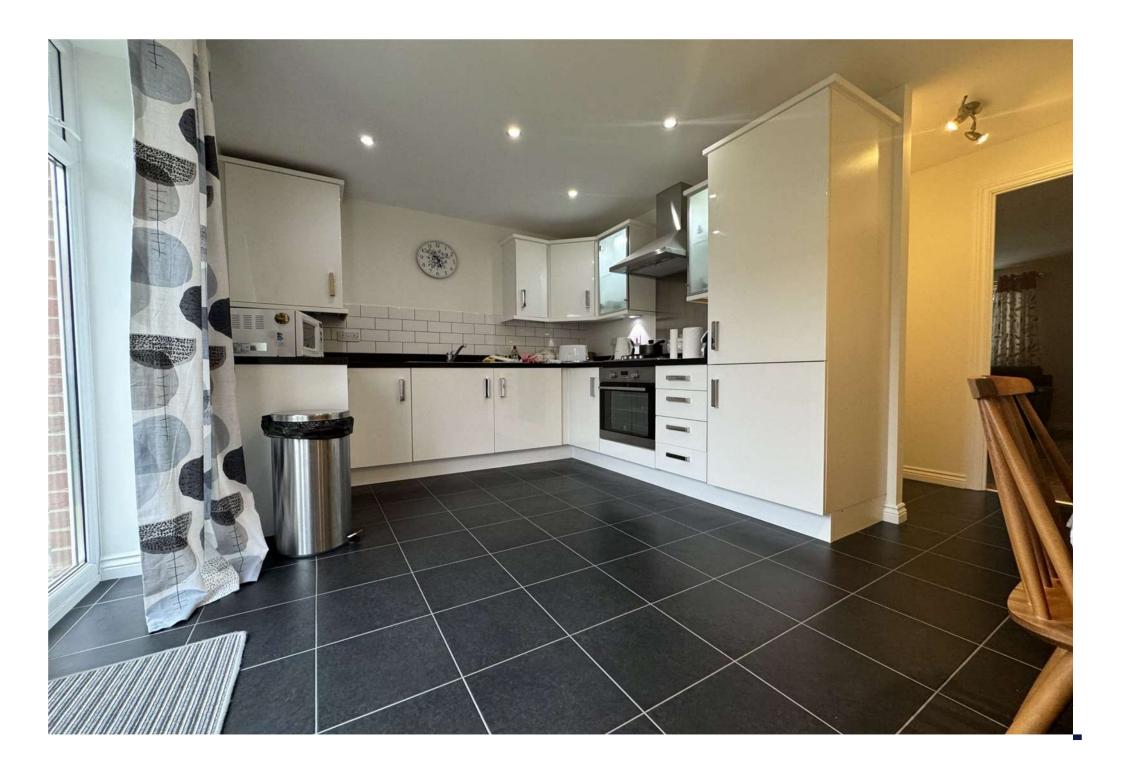

Inside, the home welcomes you with a spacious entrance hallway leading to a cosy living room and a convenient cloakroom. The highlight is the stylish kitchen/diner, featuring French doors that seamlessly connect to the expansive rear garden. Upstairs, you'll find a well-appointed family bathroom with a shower over the bath, alongside three inviting bedrooms. The master bedroom includes built-in wardrobes and a private en-suite shower room.