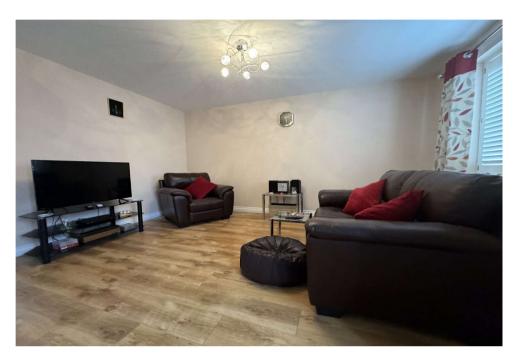

Inside, the home welcomes you with a spacious entrance hallway leading to a cosy living room and a convenient cloakroom. The highlight is the stylish kitchen/diner, featuring French doors that seamlessly connect to the expansive rear garden. Upstairs, you'll find a well-appointed family bathroom with a shower over the bath, alongside three inviting bedrooms. The master bedroom includes built-in wardrobes and a private en-suite shower room.