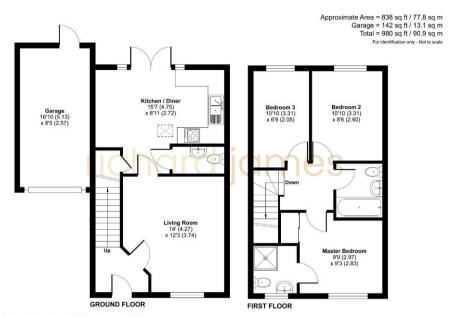

## Sought After Location

Discover this charming three-bedroom semi-detached family home, complete with an attached garage and an impressive rear garden, characteristic of contemporary builds. Nestled within the desirable 'Blain Place' development in Royal Wootton Bassett, this property offers easy access to a wealth of amenities and top-rated schools, along with convenient links to Junction 16 of the M4.

Inside, the home welcomes you with a spacious entrance hallway leading to a cosy living room and a convenient cloakroom. The highlight is the stylish kitchen/diner, featuring French doors that seamlessly connect to the expansive rear garden. Upstairs, you'll find a well-appointed family bathroom with a shower over the bath, alongside three inviting bedrooms. The master bedroom includes built-in wardrobes and a private en-suite shower room.

The outdoor space boasts a fully enclosed, south-facing garden, beautifully laid to lawn with a charming patio area for outdoor relaxation. To the front, there's driveway parking leading to the garage, equipped with an up-and-over door, power, and lighting. This property perfectly blends modern living with family-friendly features.

Welcome Home...

Floor plan produced in accordance with RICS Property Measurement 2nd Edition, Incorporating International Property Measurement Standards (IFMS2 Residential). @nichecom 2024. Produced for Richard James Estate Agents Ltd. REF: 1209757