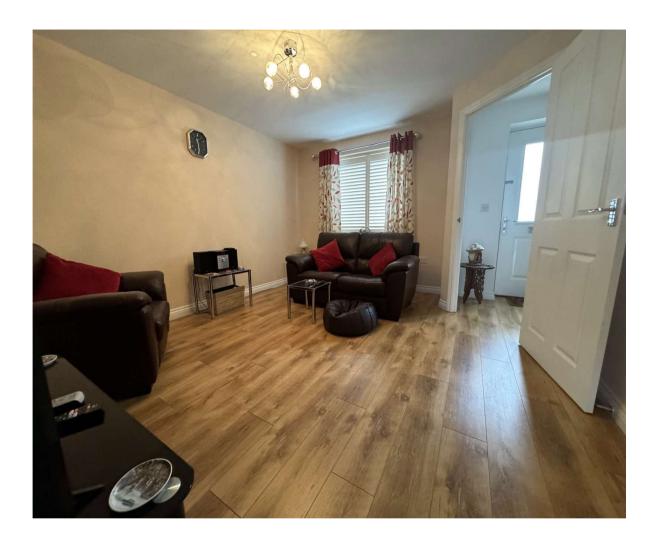

Inside, the home welcomes you with a spacious entrance hallway leading to a cosy living room and a convenient cloakroom. The highlight is the stylish kitchen/diner, featuring French doors that seamlessly connect to the expansive rear garden. Upstairs, you'll find a well-appointed family bathroom with a shower over the bath, alongside three inviting bedrooms. The master bedroom includes built-in wardrobes and a private en-suite shower room.