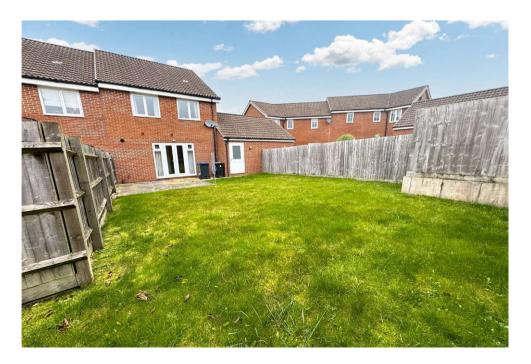

The outdoor space boasts a fully enclosed, south-facing garden, beautifully laid to lawn with a charming patio area for outdoor relaxation. To the front, there's driveway parking leading to the garage, equipped with an up-and-over door, power, and lighting. This property perfectly blends modern living with family-friendly features.