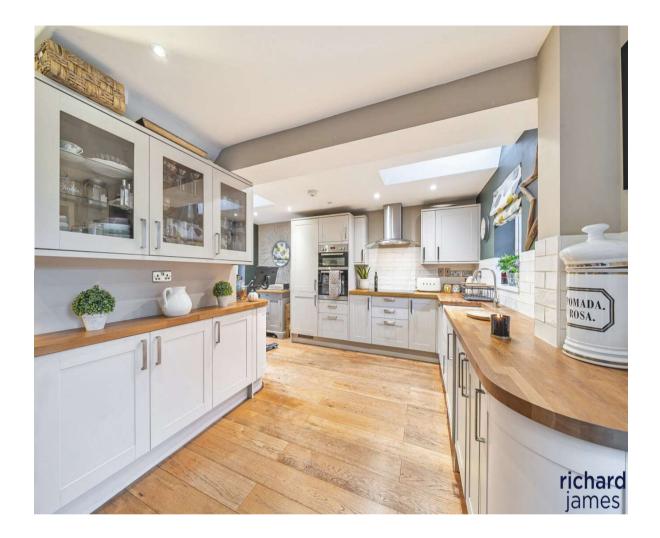

## call us for a free valuation on your property

rwb@richardjames.uk

High Street | Royal Wootton Bassett | SN4 7AY

A property of this caliber is a rare find, and this semidetached house truly stands out. The spacious interior is beautifully presented and filled with natural light, beginning with an inviting hallway that leads directly to the impressive open-plan lounge, dining, and kitchen area. This expansive space is designed for modern living, featuring a bespoke refitted kitchen equipped with high-quality integrated appliances, a charming Belfast sink, and bi-fold doors that seamlessly connect the interior to the stunning gardens.