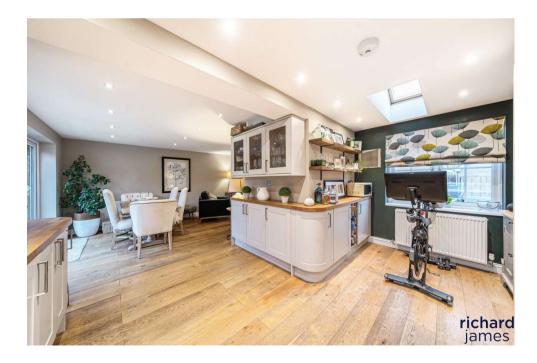

## call us for a free valuation on your property

rwb@richardjames.uk

High Street | Royal Wootton Bassett | SN4 7AY

A property of this caliber is a rare find, and this semidetached house truly stands out. The spacious interior is beautifully presented and filled with natural light, beginning with an inviting hallway that leads directly to the impressive open-plan lounge, dining, and kitchen area. This expansive space is designed for modern living, featuring a bespoke refitted kitchen equipped with high-quality integrated appliances, a charming Belfast sink, and bi-fold doors that seamlessly connect the interior to the stunning gardens.