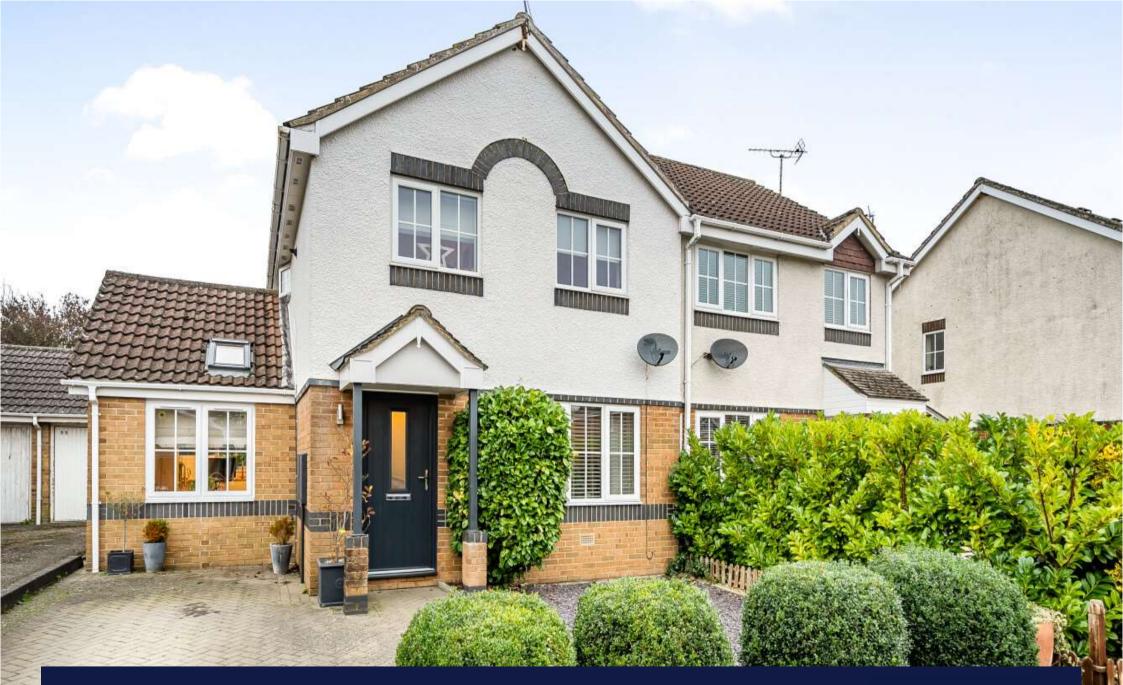

Victoria Drive, Lyneham, SN15 4TE guide price £350,000

- 1. P. 2. 2.

richard james

rd

S

The private rear garden serves as a delightful retreat, showcasing well-maintained lawns and vibrant flower borders, reflecting the care of the current owners. Additionally, the front of the property features a block-paved driveway that provides convenient parking for two vehicles, enhancing both accessibility and curb appeal. This residence exemplifies a perfect blend of elegance and practicality, making it a remarkable place to call home.