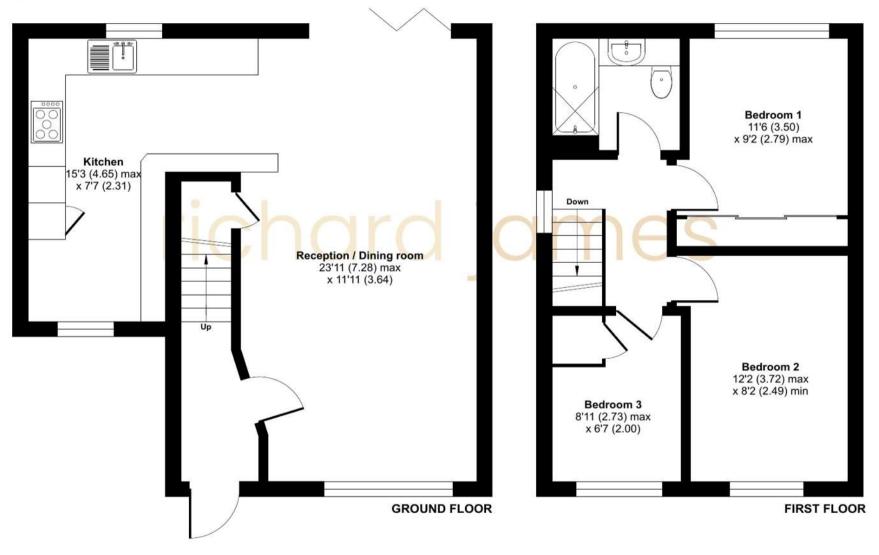

On the first floor, the home offers a luxurious family bathroom and three well-proportioned bedrooms, each thoughtfully designed to maximize both comfort and functionality. This layout is particularly suitable for family living or accommodating guests, with every detail carefully curated to foster a welcoming environment.

Welcome Home...

ñ

Floor plan produced in accordance with RICS Property Measurement 2nd Edition, Incorporating International Property Measurement Standards (IPMS2 Residential). © ntchecom 2024. Produced for Richard James Estate Agents Ltd. REF: 1206442