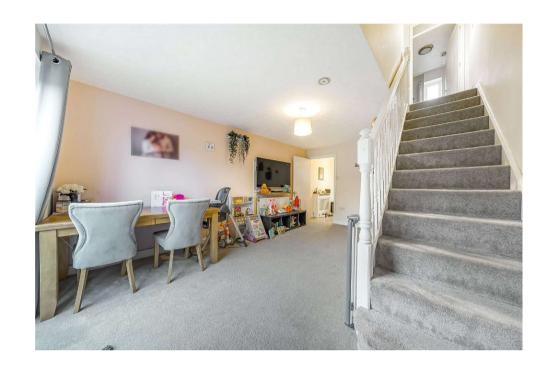

Upon entry, the welcoming hall leads to the newly fitted kitchen, which is equipped with contemporary units, a gas oven and hob, and space for appliances. The lounge is generously sized, with double-glazed patio doors opening onto the garden, creating a bright and airy atmosphere. Upstairs, the landing provides access to the bedrooms and bathroom, with a convenient loft hatch for extra storage.