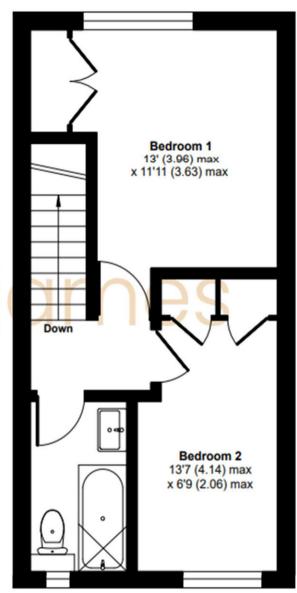

The two bedrooms are well-sized, with the master featuring built-in wardrobes, while the second bedroom also offers built-in storage. The bathroom has modern fixtures, including a shower over the bath, a low-level WC, and a wash hand basin with tiled splashbacks. The rear garden is fully enclosed, offering both a decked and lawned area, ideal for outdoor entertaining or relaxation. This home is an ideal choice for those seeking a move-in-ready property in a desirable location.

Welcome Home...

FIRST FLOOR