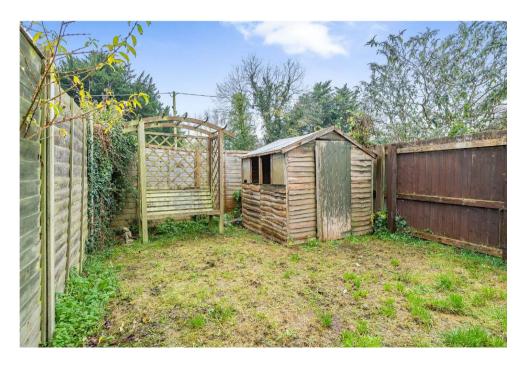

Webbs Court, Lyneham, SN15 4TR

guide price £240,000

**richard** james

freehold energy efficiency rating

This beautifully modern two-bedroom house is located in a peaceful cul-desac within the sought-after village of Lyneham. The property boasts a driveway with space for three cars and a charming rear garden featuring a decked area, perfect for outdoor relaxation. Inside, the home has been modernised to a high standard, offering spacious and comfortable living spaces.

The two bedrooms are well-sized, with the master featuring built-in wardrobes, while the second bedroom also offers built-in storage. The bathroom has modern fixtures, including a shower over the bath, a low-level WC, and a wash hand basin with tiled splashbacks. The rear garden is fully enclosed, offering both a decked and lawned area, ideal for outdoor entertaining or relaxation. This home is an ideal choice for those seeking a move-in-ready property in a desirable location.