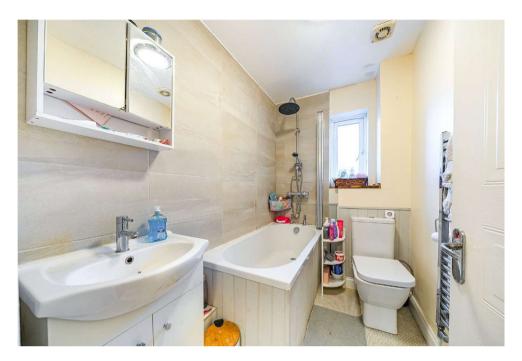

The two bedrooms are well-sized, with the master featuring built-in wardrobes, while the second bedroom also offers built-in storage. The bathroom has modern fixtures, including a shower over the bath, a low-level WC, and a wash hand basin with tiled splashbacks. The rear garden is fully enclosed, offering both a decked and lawned area, ideal for outdoor entertaining or relaxation. This home is an ideal choice for those seeking a move-in-ready property in a desirable location.