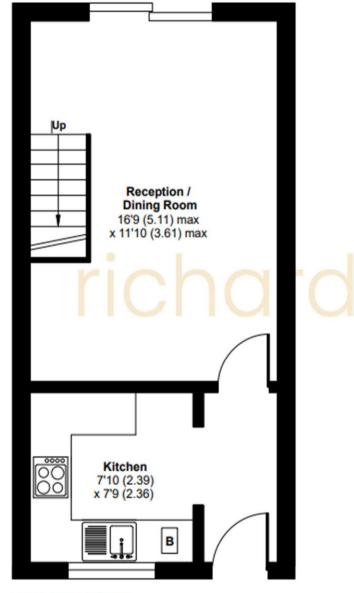

Upon entry, the welcoming hall leads to the newly fitted kitchen, which is equipped with contemporary units, a gas oven and hob, and space for appliances. The lounge is generously sized, with double-glazed patio doors opening onto the garden, creating a bright and airy atmosphere. Upstairs, the landing provides access to the bedrooms and bathroom, with a convenient loft hatch for extra storage.

The two bedrooms are well-sized, with the master featuring built-in wardrobes, while the second bedroom also offers built-in storage. The bathroom has modern fixtures, including a shower over the bath, a low-level WC, and a wash hand basin with tiled splashbacks. The rear garden is fully enclosed, offering both a decked and lawned area, ideal for outdoor entertaining or relaxation. This home is an ideal choice for those seeking a move-in-ready property in a desirable location.