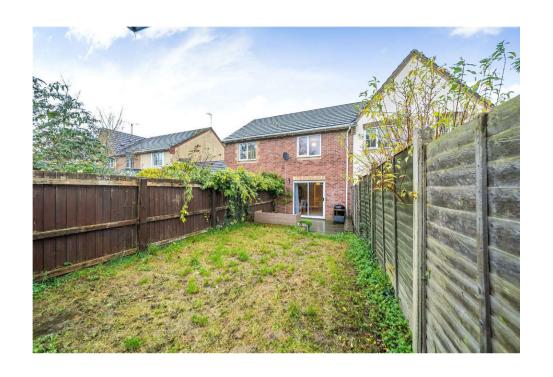

Webbs Court, Lyneham, SN15 4TR

guide price £240,000

**richard** james

freehold energy efficiency rating

This beautifully modern two-bedroom house is located in a peaceful cul-desac within the sought-after village of Lyneham. The property boasts a driveway with space for three cars and a charming rear garden featuring a decked area, perfect for outdoor relaxation. Inside, the home has been modernised to a high standard, offering spacious and comfortable living spaces.

The two bedrooms are well-sized, with the master featuring built-in wardrobes, while the second bedroom also offers built-in storage. The bathroom has modern fixtures, including a shower over the bath, a low-level WC, and a wash hand basin with tiled splashbacks. The rear garden is fully enclosed, offering both a decked and lawned area, ideal for outdoor entertaining or relaxation. This home is an ideal choice for those seeking a move-in-ready property in a desirable location.