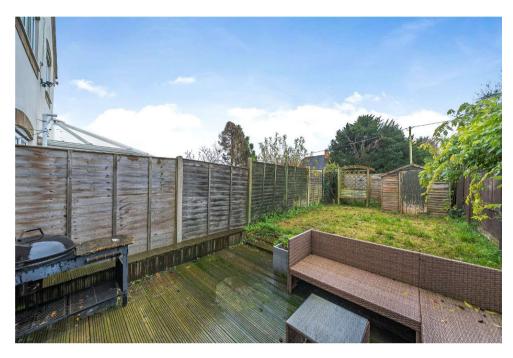

Webbs Court, Lyneham, SN15 4TR

guide price £240,000

**richard** james

freehold energy efficiency rating

This beautifully modern two-bedroom house is located in a peaceful cul-desac within the sought-after village of Lyneham. The property boasts a driveway with space for three cars and a charming rear garden featuring a decked area, perfect for outdoor relaxation. Inside, the home has been modernised to a high standard, offering spacious and comfortable living spaces.

The two bedrooms are well-sized, with the master featuring built-in wardrobes, while the second bedroom also offers built-in storage. The bathroom has modern fixtures, including a shower over the bath, a low-level WC, and a wash hand basin with tiled splashbacks. The rear garden is fully enclosed, offering both a decked and lawned area, ideal for outdoor entertaining or relaxation. This home is an ideal choice for those seeking a move-in-ready property in a desirable location.