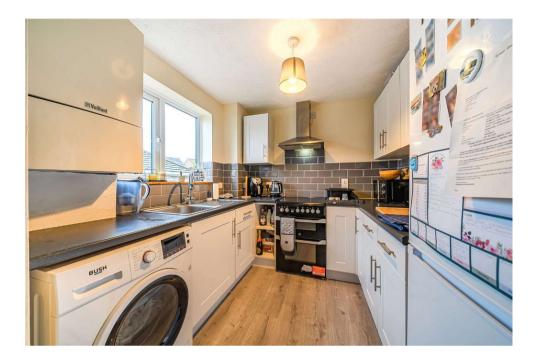

Upon entry, the welcoming hall leads to the newly fitted kitchen, which is equipped with contemporary units, a gas oven and hob, and space for appliances. The lounge is generously sized, with double-glazed patio doors opening onto the garden, creating a bright and airy atmosphere. Upstairs, the landing provides access to the bedrooms and bathroom, with a convenient loft hatch for extra storage.