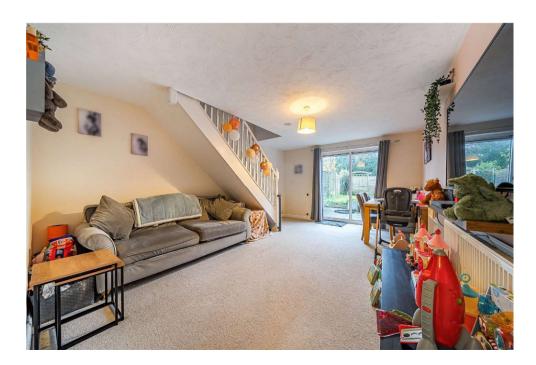

Upon entry, the welcoming hall leads to the newly fitted kitchen, which is equipped with contemporary units, a gas oven and hob, and space for appliances. The lounge is generously sized, with double-glazed patio doors opening onto the garden, creating a bright and airy atmosphere. Upstairs, the landing provides access to the bedrooms and bathroom, with a convenient loft hatch for extra storage.

The two bedrooms are well-sized, with the master featuring built-in wardrobes, while the second bedroom also offers built-in storage. The bathroom has modern fixtures, including a shower over the bath, a low-level WC, and a wash hand basin with tiled splashbacks. The rear garden is fully enclosed, offering both a decked and lawned area, ideal for outdoor entertaining or relaxation. This home is an ideal choice for those seeking a move-in-ready property in a desirable location.