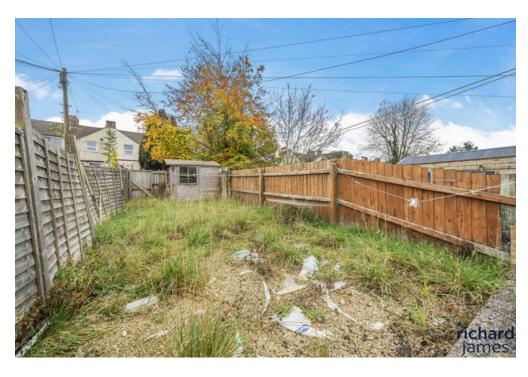

The property comprises; entrance porch, large living room diner, kitchen with skylight, utility area and family bathroom with a shower over the bath. On the first floor are three spacious bedrooms including the master bedroom allowing for a large bed and ample furniture. The property also benefits from a rear garden laid to patio and grass with a storage shed to the rear.