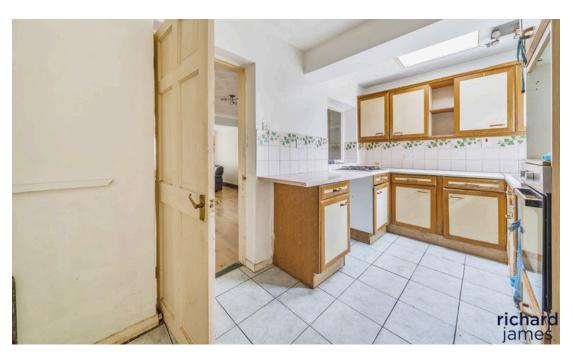

The property comprises; entrance porch, large living room diner, kitchen with skylight, utility area and family bathroom with a shower over the bath. On the first floor are three spacious bedrooms including the master bedroom allowing for a large bed and ample furniture. The property also benefits from a rear garden laid to patio and grass with a storage shed to the rear.