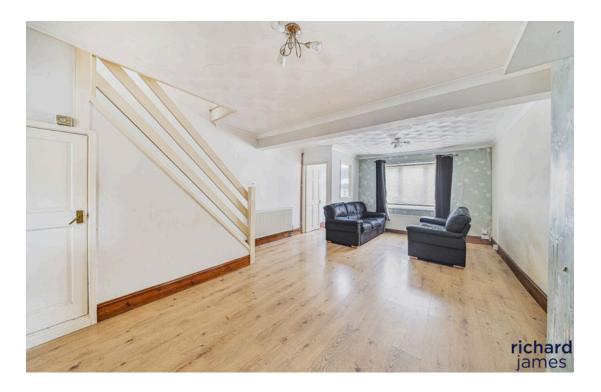

The property comprises; entrance porch, large living room diner, kitchen with skylight, utility area and family bathroom with a shower over the bath. On the first floor are three spacious bedrooms including the master bedroom allowing for a large bed and ample furniture. The property also benefits from a rear garden laid to patio and grass with a storage shed to the rear.