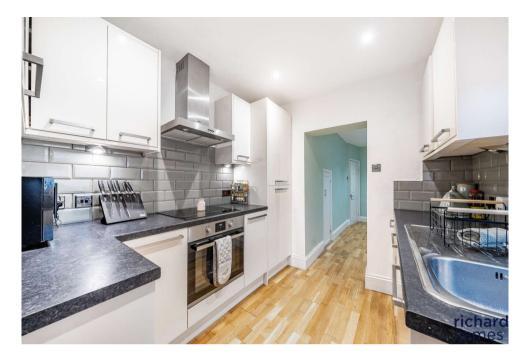

Nestled in the heart of Central Swindon, this charming three-bedroom terraced home combines classic period features with modern updates, offering an ideal blend of comfort and convenience.

The property boasts a striking red brick bay-fronted exterior, setting the tone for the spacious and well-presented interior. Downstairs, you'll find two generously-sized reception rooms, providing flexible living space perfect for family life or entertaining. The ground floor also benefits from a beautifully refitted kitchen, ideal for those who love to cook, and a stylish bathroom, offering contemporary fixtures and fittings.