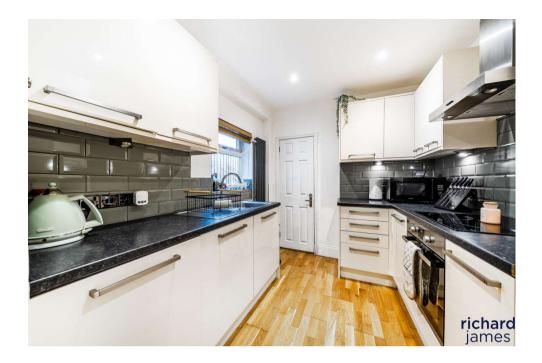

Nestled in the heart of Central Swindon, this charming three-bedroom terraced home combines classic period features with modern updates, offering an ideal blend of comfort and convenience.

The property boasts a striking red brick bay-fronted exterior, setting the tone for the spacious and well-presented interior. Downstairs, you'll find two generously-sized reception rooms, providing flexible living space perfect for family life or entertaining. The ground floor also benefits from a beautifully refitted kitchen, ideal for those who love to cook, and a stylish bathroom, offering contemporary fixtures and fittings.