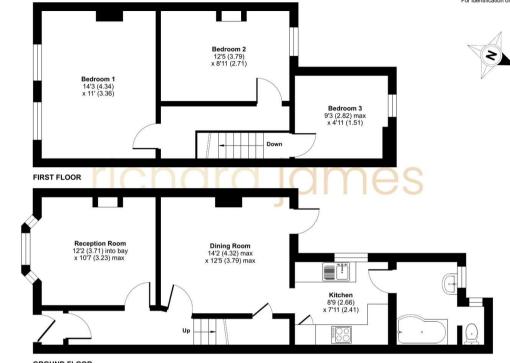

Approximate Area = 903 sq ft / 83.8 sq m For identification only - Not to scale

call us for a free valuation on your property

oldtown@richardjames.uk

Victoria Road | Old Town | SN1 3BD

GROUND FLOOR

Floor plan produced in accordance with RICS Property Measurement 2nd Edition, Incorporating International Property Measurement Standards (IPMS2 Residential), ©nchecom 2024. Produced for Richard James Estate Agents (Ld. REF: 1209702