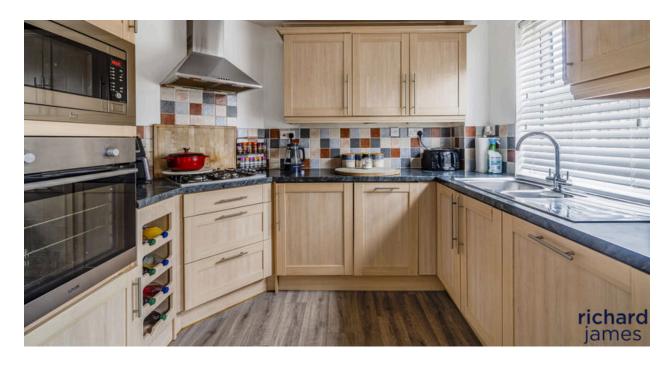

The property comprises; entrance hall, two spacious cupboard rooms or study rooms, generous living room, kitchen and dual-aspect dining area with access into the rear garden. Upstairs you'll find the master bedroom with fitted wardrobes and an en suite, two double bedrooms, a single bedroom and the family bathroom.