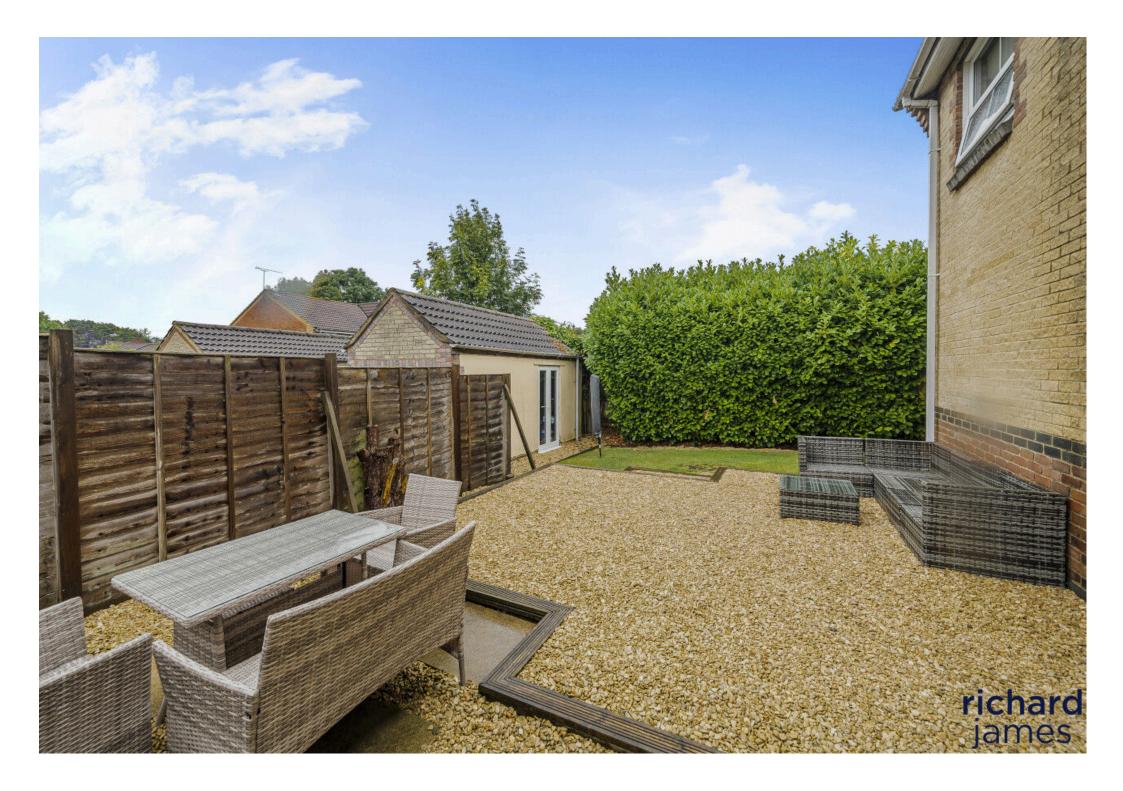

This property also benefits from a private wrap-around rear/side garden laid to lawn, stones and patio as well as a single garage and parking space to the rear. Get in touch for your chance to view this amazing family home.