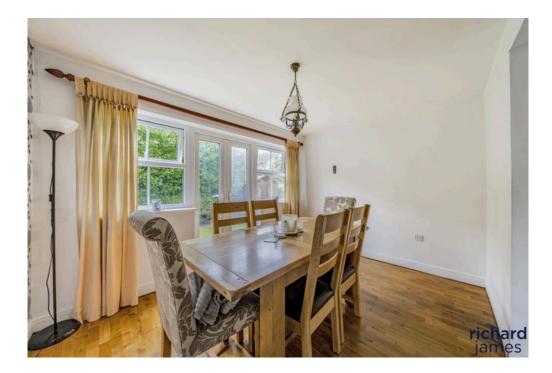

The property comprises; entrance hall, two spacious cupboard rooms or study rooms, generous living room, kitchen and dual-aspect dining area with access into the rear garden. Upstairs you'll find the master bedroom with fitted wardrobes and an en suite, two double bedrooms, a single bedroom and the family bathroom.