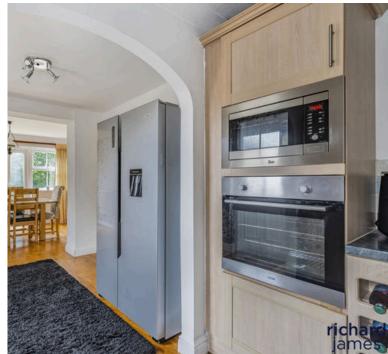

The property comprises; entrance hall, two spacious cupboard rooms or study rooms, generous living room, kitchen and dual-aspect dining area with access into the rear garden. Upstairs you'll find the master bedroom with fitted wardrobes and an en suite, two double bedrooms, a single bedroom and the family bathroom.