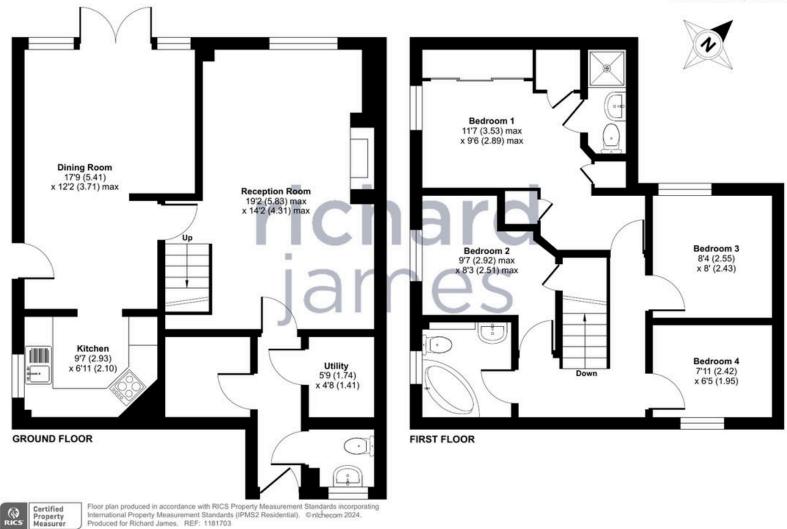

The property comprises; entrance hall, two spacious cupboard rooms or study rooms, generous living room, kitchen and dual-aspect dining area with access into the rear garden. Upstairs you'll find the master bedroom with fitted wardrobes and an en suite, two double bedrooms, a single bedroom and the family bathroom.

## Floorplan

Wilkins Close, Willowbrook, Upper Stratton, Swindon, SN2

For identification only - Not to scale

01793 520 720 oldtown@richardjames.uk 101 Victoria Road I Swindon I SN1 3BD

richardjames.uk