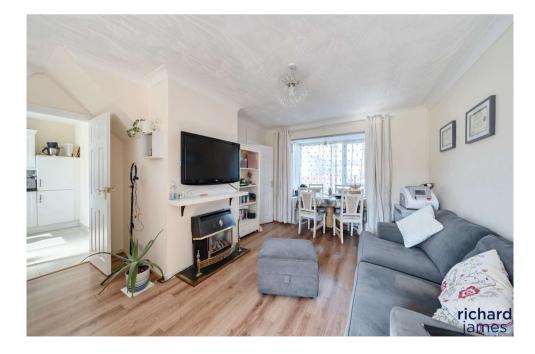

The property benefits entrance hall, large LIVING/DINER & goodsized kitchen to the downstairs as well as WC. All the rooms have been neutrally decorated, and the home itself is ready to move into! The kitchen benefits ample surface space, large window framing the garden, as well as access to the outside space from this point.