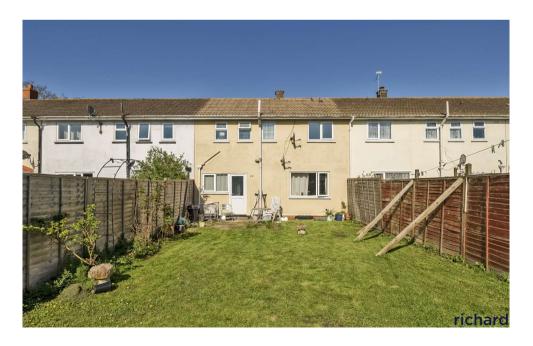

To the front of the home you have ample DRIVEWAY PARKING, and to the rear you have a great sized, lead to lawn garden. Perfect for hosting in the warmer months.

Please call to arrange your viewing.

Approximate Area = 908 sq ft / 84.3 sq m For identification only - Not to scale