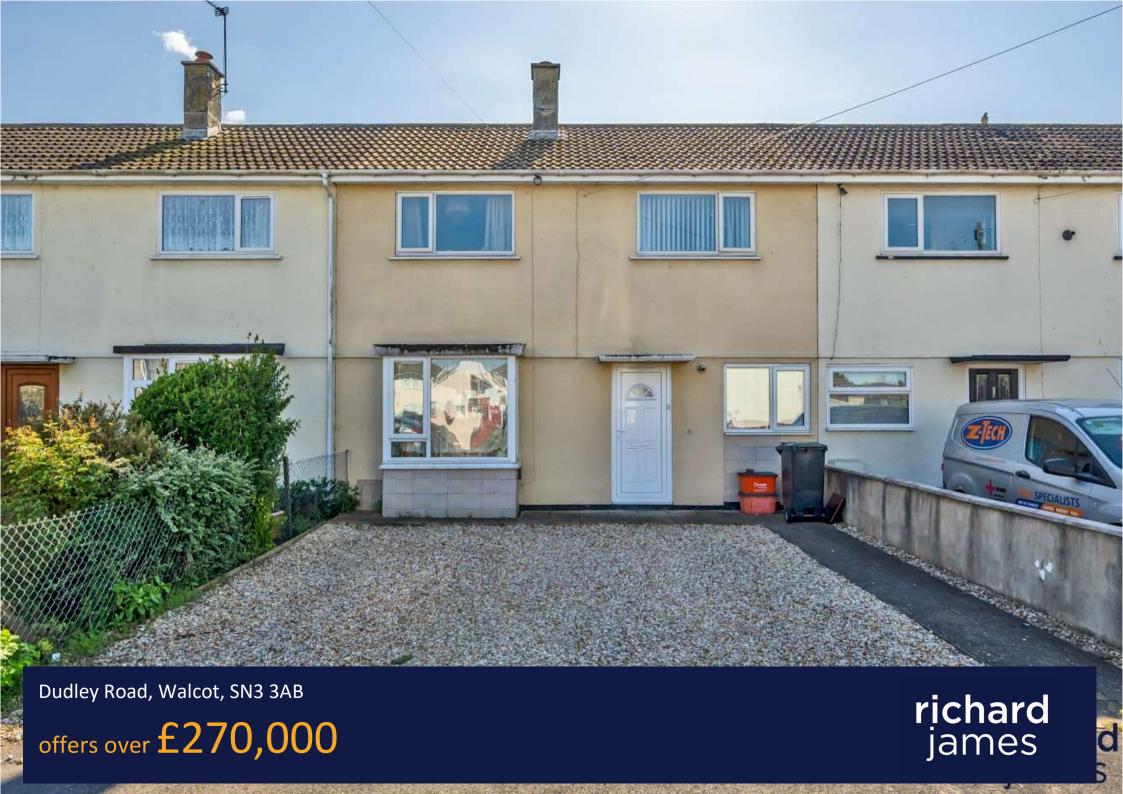

- DRIVEWAY PARKING - RENOVATED THROUGHOUT - WC - NEW BOILER - 3 BEDROOMS - LARGE GARDEN -

We are pleased to welcome to the market, this renovated & tastefully decorated THREE bedrooms, terraced, family home.

To the front of the home you have ample DRIVEWAY PARKING, and to the rear you have a great sized, lead to lawn garden. Perfect for hosting in the warmer months.

Please call to arrange your viewing.

Approximate Area = 908 sq ft / 84.3 sq m For identification only - Not to scale