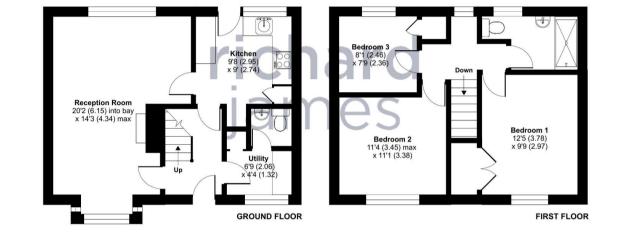

To the front of the home you have ample DRIVEWAY PARKING, and to the rear you have a great sized, lead to lawn garden. Perfect for hosting in the warmer months.

Please call to arrange your viewing.

Approximate Area = 908 sq ft / 84.3 sq m For identification only - Not to scale

call us for a free valuation on your property

eastswindon@richardjames.uk

Grange Drive | Stratton | SN3 4LA

Hor plan produced in accordance with RICS Property Measurement Standards incorporating International Property Measurement Standards (IPMS2 Residential). ©nthecom 2023. Produced for Richard James. REF: 966749