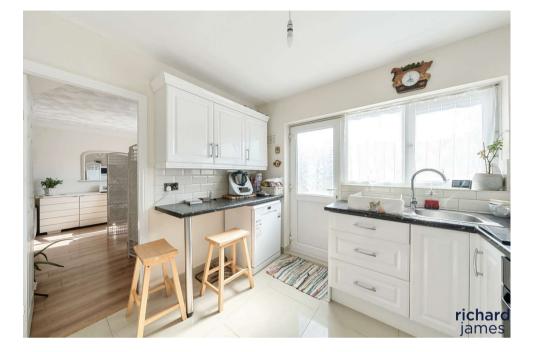

The property benefits entrance hall, large LIVING/DINER & goodsized kitchen to the downstairs as well as WC. All the rooms have been neutrally decorated, and the home itself is ready to move into! The kitchen benefits ample surface space, large window framing the garden, as well as access to the outside space from this point.