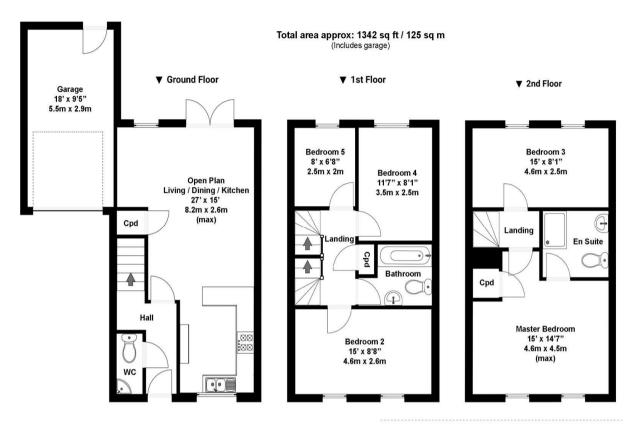

This four bedroom, three storey family home can be found within walking distance of the Moredon Medical Practise and only a 10 minute drive from the connecting A419.

The property comprises; entrance hall, WC and an open plan kitchen diner that spans the full length of the first floor and even boasts a lounge area. On the first floor you'll find two double bedrooms, the family bathroom and a further bedroom ideal for a home office or study. On the top floor is another double bedroom, storage cupboard and master bedroom with en suite which also boasts beautiful views. The property also benefits from a garage and driveway to side, private rear garden laid to lawn and patio with space for an office tucked in the corner.

## call us for a free valuation on your property

northswindon@richardjames.uk

Gemini House | Hargreaves Road | SN25 5AZ

N.B. Whilst care has been taken with this floor plan to reflect an accurate likeness of the property it should only be used as an approximation for illustrative purposes only, specifically no guarantee is given and all should not be relied on solely as a basis of vialusion. Plan not to scale.