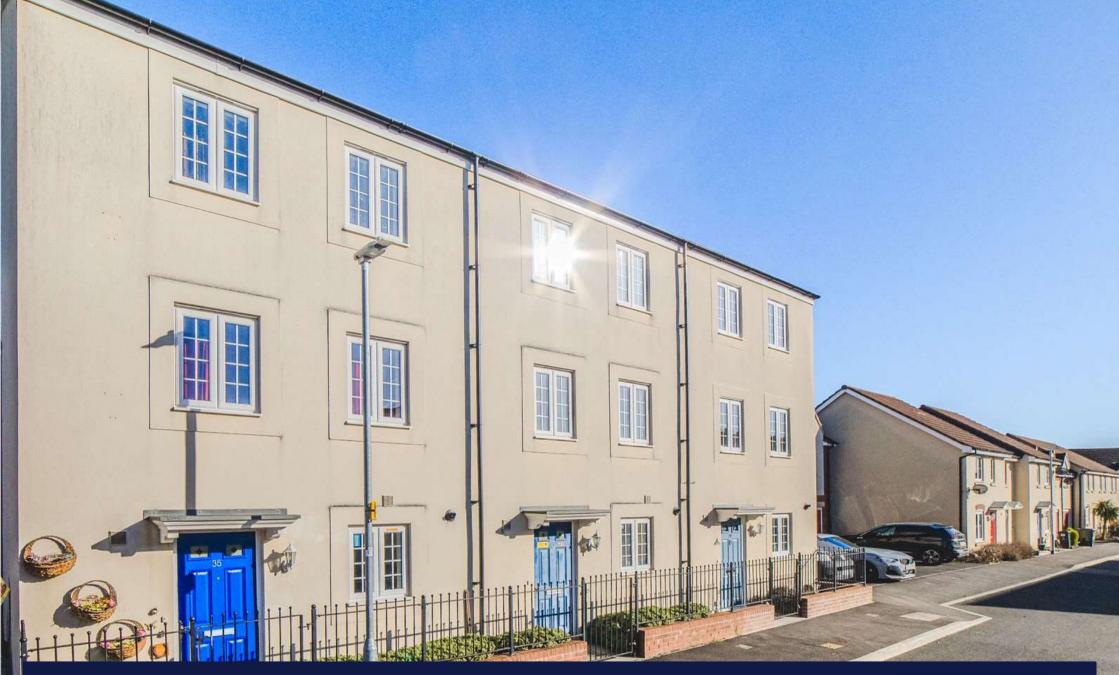

Clapham Close, Nightingale Rise, SN2 2FL

asking price £325,000

**richard** james

- NO ONWARD CHAIN
- FOUR BEDROOMS
- STUDY
- KITCHEN DINER
- GARAGE AND DRIVEWAY TO SIDE
- PRIVATE GARDEN
- SHED WITH POWER
- WALKING DISTANCE TO MOREDON MEDICAL CENTRE

This four bedroom, three storey family home can be found within walking distance of the Moredon Medical Practise and only a 10 minute drive from the connecting A419.

The property comprises; entrance hall, WC and an open plan kitchen diner that spans the full length of the first floor and even boasts a lounge area. On the first floor you'll find two double bedrooms, the family bathroom and a further bedroom ideal for a home office or study. On the top floor is another double bedroom, storage cupboard and master bedroom with en suite which also boasts beautiful views. The property also benefits from a garage and driveway to side, private rear garden laid to lawn and patio with space for an office tucked in the corner.