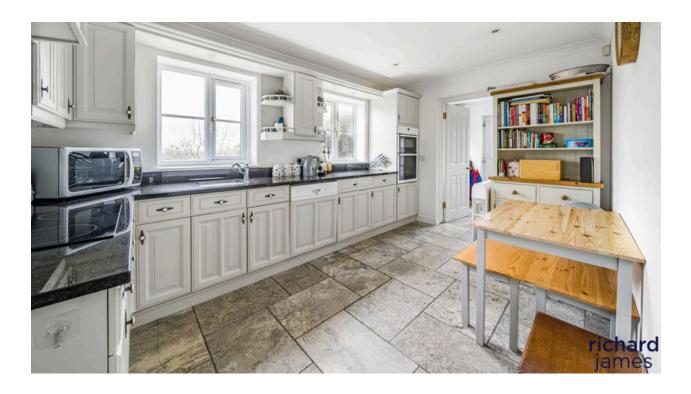

This detached family home offers excellent living space, generous bedrooms and a private rear garden with far reaching views.

The ground floor living accommodation comprises; entrance hall, a large dining room, a spacious living room with french doors offering views to the rear garden, a modern kitchen, utility room, a good sized study and a double garage that has been converted to a large multi-purpose room.