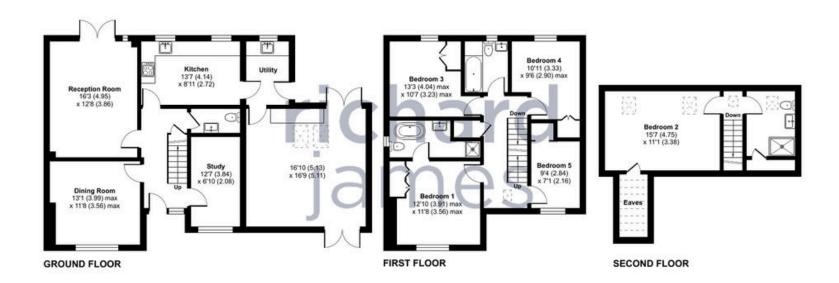

This detached family home offers excellent living space, generous bedrooms and a private rear garden with far reaching views.

The ground floor living accommodation comprises; entrance hall, a large dining room, a spacious living room with french doors offering views to the rear garden, a modern kitchen, utility room, a good sized study and a double garage that has been converted to a large multi-purpose room.

The first floor offers; first floor landing, a generous master bedroom with fitted wardrobes and a modern en-suite bathroom with a four piece suite, bedroom three with fitted wardrobes, bedrooms four and five that also offer fitted wardrobes and the modern family bathroom.

The second floor comprises; second floor landing, a generous second bedroom with a large eaves storage plus a further shower room that acts as an en-suite to bedroom two.

To the rear is an enclosed rear garden with a patio seating area leading to a large lawn a further patio and a decked seating area. This garden offers fantastic far stretching views of Swindon.

To the front is a generous driveway with gated access offering parking for multiple vehicles.

## Floorplan

For identification only - Not to scale

Floor plan produced in accordance with RICS Property Measurement Standards incorporating International Property Measurement Standards (IPMS2 Residential). © ntchecom 2023. Produced for Richard James. REF: 949330