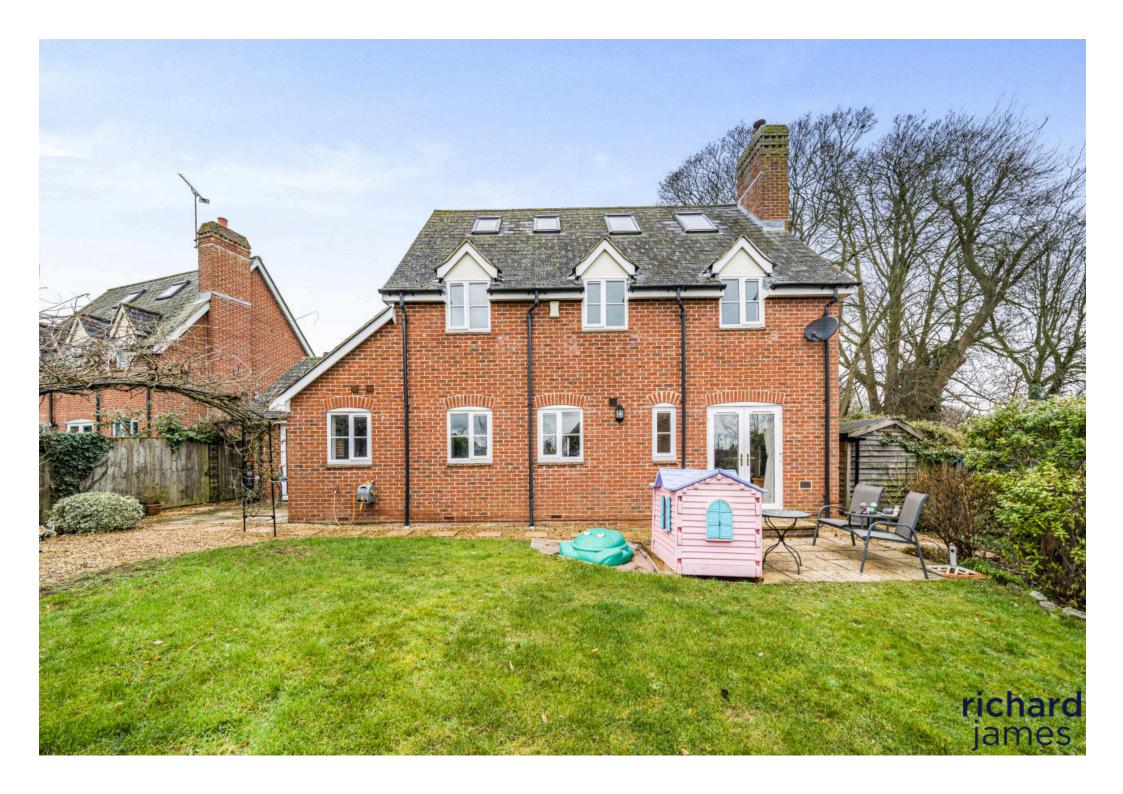

This detached family home offers excellent living space, generous bedrooms and a private rear garden with far reaching views.

The ground floor living accommodation comprises; entrance hall, a large dining room, a spacious living room with french doors offering views to the rear garden, a modern kitchen, utility room, a good sized study and a double garage that has been converted to a large multi-purpose room.

To the front is a generous driveway with gated access offering parking for multiple vehicles.