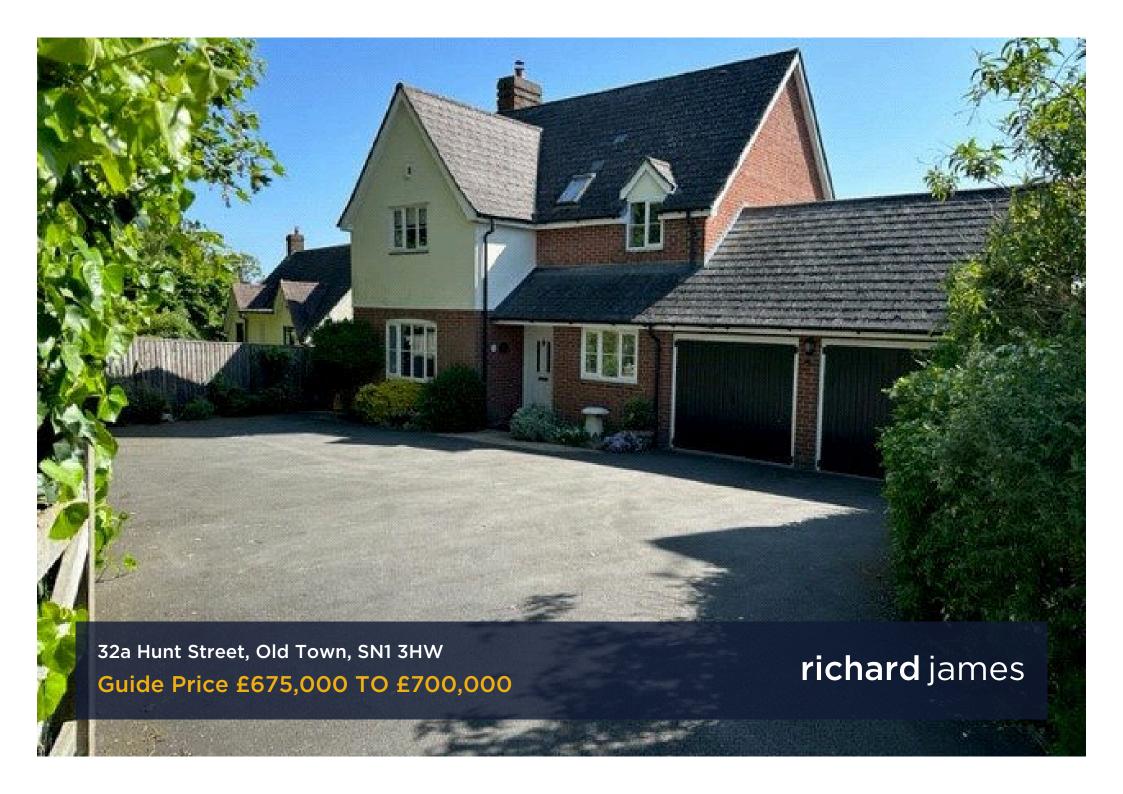

## **Hunt Street**

Old Town, Swindon

Freehold | EPC Rating - C Council Tax Band - F

Δ

3

4

Richard James are proud to present this five bedroom detached property nestled away in a private location in the heart of Old Town in Swindon.

This detached family home offers excellent living space, generous bedrooms and a private rear garden with far reaching views.

The ground floor living accommodation comprises; entrance hall, a large dining room, a spacious living room with french doors offering views to the rear garden, a modern kitchen, utility room, a good sized study and a double garage that has been converted to a large multi-purpose room.

To the front is a generous driveway with gated access offering parking for multiple vehicles.