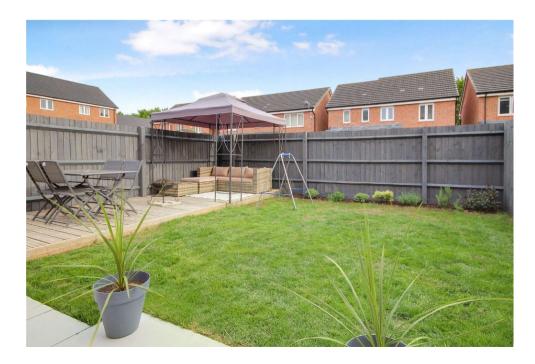

The property also boasts a private rear garden, perfect for relaxing or entertaining. An outbuilding offers the ultimate in flexibility, housing a dedicated home office and additional storage space. Off-street parking adds further convenience, making this home as practical as it is charming.