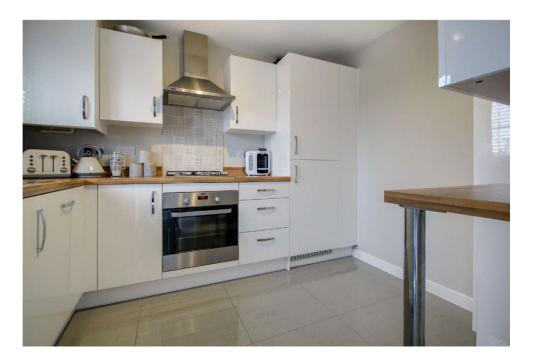

## Image: Boost state Image

Located on the charming Calliope Crescent, this beautifully presented threebedroom end-of-terrace home offers a perfect blend of modern comfort and functional design. From the moment you step inside, you are greeted by a welcoming entrance hallway leading to a thoughtfully laid-out ground floor. The bright and contemporary kitchen is both stylish and practical, while the open-plan living and dining area provides an inviting space for relaxation and entertaining. French doors open out to the garden, seamlessly blending indoor and outdoor living. A downstairs WC completes the ground floor amenities.