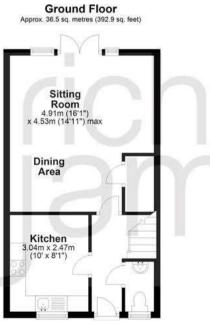

## Image: Boost state Image

Located on the charming Calliope Crescent, this beautifully presented threebedroom end-of-terrace home offers a perfect blend of modern comfort and functional design. From the moment you step inside, you are greeted by a welcoming entrance hallway leading to a thoughtfully laid-out ground floor. The bright and contemporary kitchen is both stylish and practical, while the open-plan living and dining area provides an inviting space for relaxation and entertaining. French doors open out to the garden, seamlessly blending indoor and outdoor living. A downstairs WC completes the ground floor amenities.