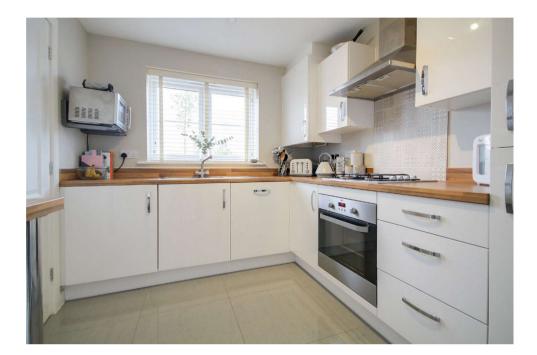

## Image: Boost state Image

Located on the charming Calliope Crescent, this beautifully presented threebedroom end-of-terrace home offers a perfect blend of modern comfort and functional design. From the moment you step inside, you are greeted by a welcoming entrance hallway leading to a thoughtfully laid-out ground floor. The bright and contemporary kitchen is both stylish and practical, while the open-plan living and dining area provides an inviting space for relaxation and entertaining. French doors open out to the garden, seamlessly blending indoor and outdoor living. A downstairs WC completes the ground floor amenities.