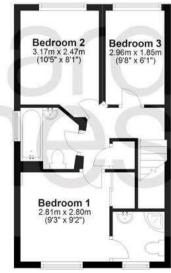

Upstairs, the home offers two generously sized double bedrooms, including a master with its own ensuite, and a versatile third single bedroom ideal for a nursery, study, or guest room. The family bathroom is sleek and wellappointed, catering to the needs of a busy household.

First Floor Approx. 35.2 sq. metres (379.2 sq. feet)