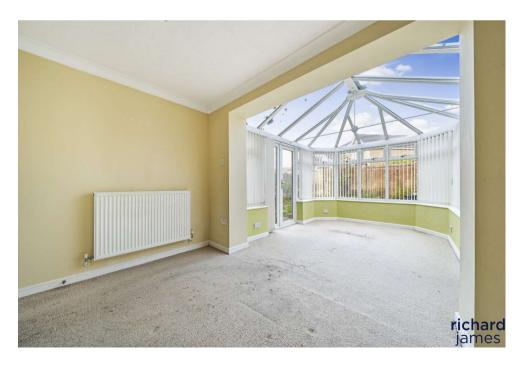

Upon entering, you are greeted by a bright entrance hallway leading to a convenient downstairs cloakroom. The large living room offers ample space for relaxation, while the modern kitchen is fully equipped and perfect for cooking and entertaining. Adjacent to the kitchen is a separate dining room, which opens into a conservatory, providing an abundance of natural light and additional space to enjoy all year round.