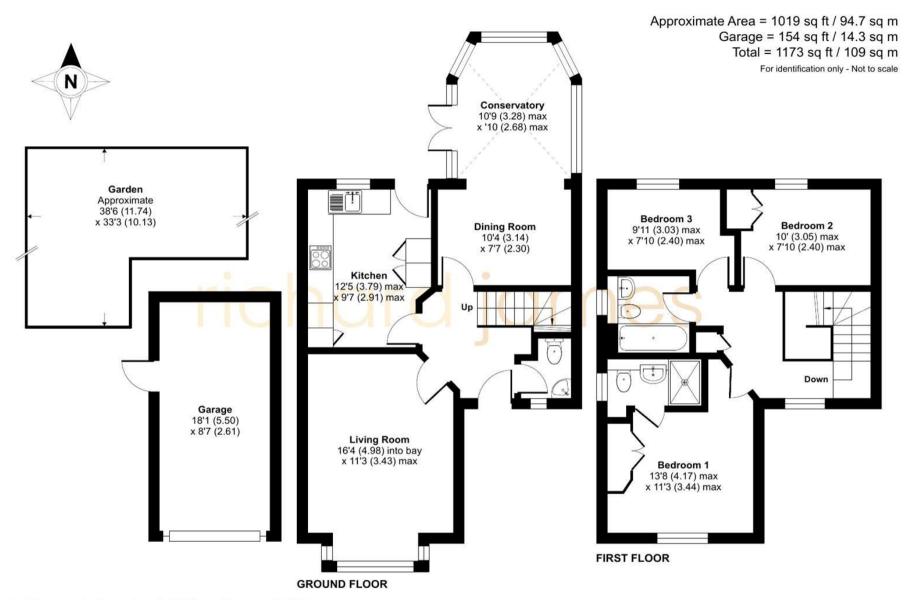

Upon entering, you are greeted by a bright entrance hallway leading to a convenient downstairs cloakroom. The large living room offers ample space for relaxation, while the modern kitchen is fully equipped and perfect for cooking and entertaining. Adjacent to the kitchen is a separate dining room, which opens into a conservatory, providing an abundance of natural light and additional space to enjoy all year round.

Upstairs, the master bedroom boasts a stylish ensuite shower room, providing a private sanctuary. Two further well-proportioned bedrooms share access to the family bathroom, ideal for family members or guests.

Outside, the property features a generous garden, ideal for outdoor activities or summer gatherings. The driveway offers ample parking, and there is a single garage with power for additional storage or vehicle use.

With its desirable location, modern features, and spacious layout, this home is a must-see for those seeking comfort and convenience in St Andrews Ridge.

Council Tax Band - E EPC Rating - TBC

Floor plan produced in accordance with RICS Property Measurement 2nd Edition, Incorporating International Property Measurement Standards (IPMS2 Residential). © nichecom 2024. Produced for Richard James Estate Agents Ltd. REF: 1205686