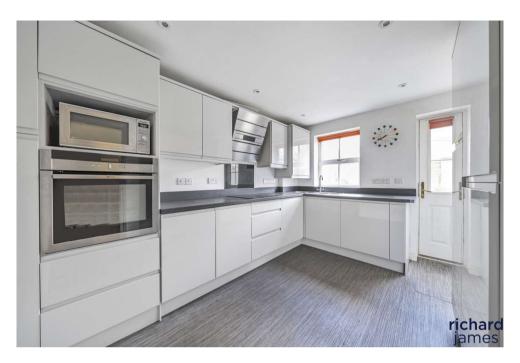

Upon entering, you are greeted by a bright entrance hallway leading to a convenient downstairs cloakroom. The large living room offers ample space for relaxation, while the modern kitchen is fully equipped and perfect for cooking and entertaining. Adjacent to the kitchen is a separate dining room, which opens into a conservatory, providing an abundance of natural light and additional space to enjoy all year round.