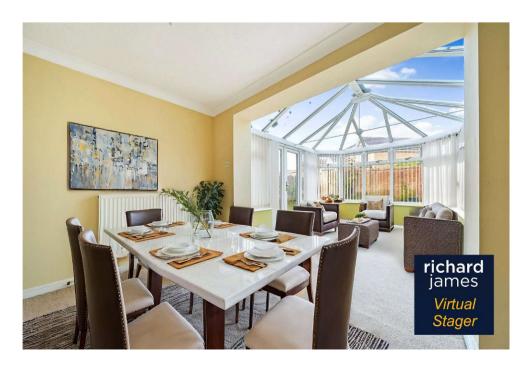

Upon entering, you are greeted by a bright entrance hallway leading to a convenient downstairs cloakroom. The large living room offers ample space for relaxation, while the modern kitchen is fully equipped and perfect for cooking and entertaining. Adjacent to the kitchen is a separate dining room, which opens into a conservatory, providing an abundance of natural light and additional space to enjoy all year round.