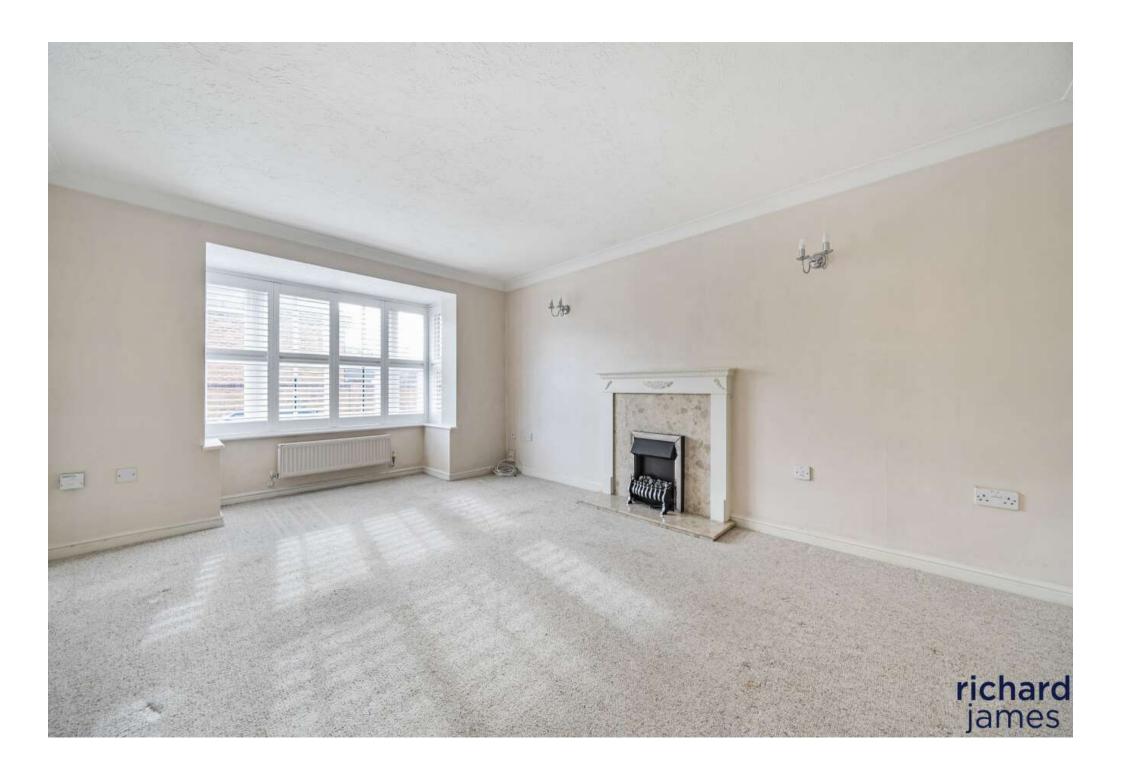

Upon entering, you are greeted by a bright entrance hallway leading to a convenient downstairs cloakroom. The large living room offers ample space for relaxation, while the modern kitchen is fully equipped and perfect for cooking and entertaining. Adjacent to the kitchen is a separate dining room, which opens into a conservatory, providing an abundance of natural light and additional space to enjoy all year round.