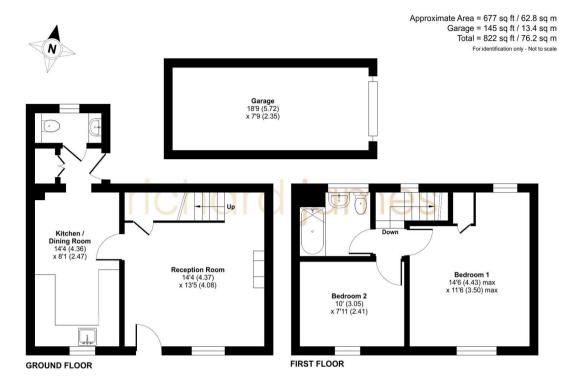

On the ground floor, you'll find a stylishly decorated living room, perfect for relaxing or entertaining. This flows seamlessly into the bright kitchen and dining area, which offers a contemporary layout with convenient access to a WC and the beautifully landscaped rear garden.

Upstairs, the property boasts two generously sized double bedrooms and a stunning three-piece bathroom suite, designed to a high standard.

The rear garden is a true highlight, providing a serene outdoor space ideal for relaxing or entertaining. A gate leads directly to your allocated parking space and garage, adding to the convenience of this wonderful home.

## call us for a free valuation on your property

northswindon@richardjames.uk

Gemini House | Hargreaves Road | SN25 5AZ

Floor plan produced in accordance with RICS Property Measurement 2nd Edition, Incorporating International Property Measurement Standards (IPMS2 Residential). © nichecom 2024. Produced for Richard James Estata Magents Ltd. REF: 1219506