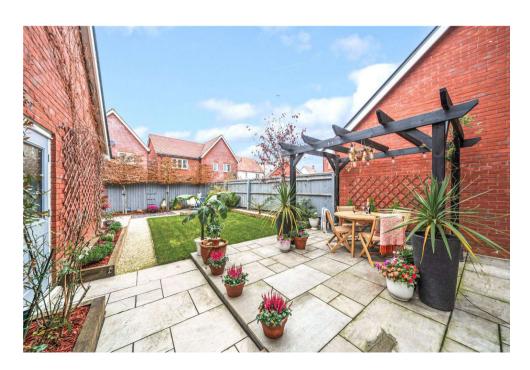

As you enter, you are greeted by a bright and airy entrance hallway, leading you seamlessly to the various spaces this home offers. A convenient downstairs cloakroom is tucked neatly off the hall, ideal for guests and family alike. The expansive open-plan living, dining, and kitchen area forms the heart of the home. With a thoughtfully designed layout and high-quality finishes, this versatile space offers both comfort and functionality. The kitchen is fully equipped with modern appliances and sleek cabinetry, perfect for any level of chef. Large French doors open from the living area onto the rear garden, allowing natural light to fill the space and creating a seamless transition between indoor and outdoor living.