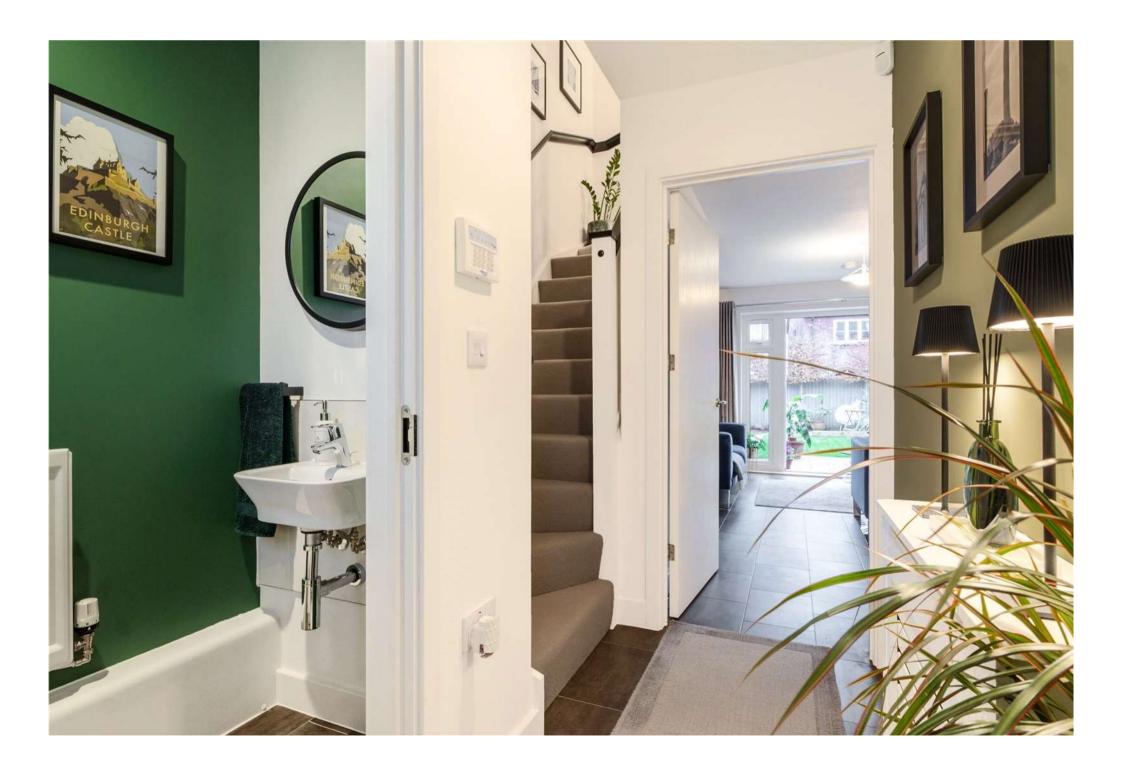

As you enter, you are greeted by a bright and airy entrance hallway, leading you seamlessly to the various spaces this home offers. A convenient downstairs cloakroom is tucked neatly off the hall, ideal for guests and family alike. The expansive open-plan living, dining, and kitchen area forms the heart of the home. With a thoughtfully designed layout and high-quality finishes, this versatile space offers both comfort and functionality. The kitchen is fully equipped with modern appliances and sleek cabinetry, perfect for any level of chef. Large French doors open from the living area onto the rear garden, allowing natural light to fill the space and creating a seamless transition between indoor and outdoor living.