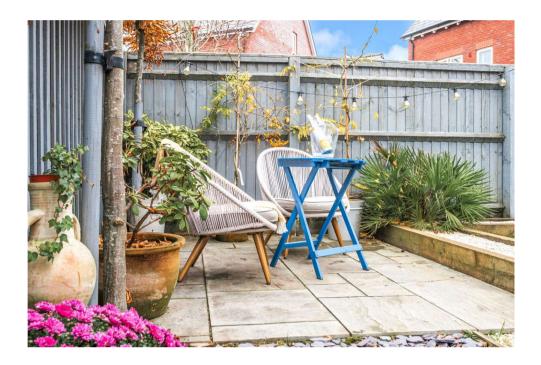

As you enter, you are greeted by a bright and airy entrance hallway, leading you seamlessly to the various spaces this home offers. A convenient downstairs cloakroom is tucked neatly off the hall, ideal for guests and family alike. The expansive open-plan living, dining, and kitchen area forms the heart of the home. With a thoughtfully designed layout and high-quality finishes, this versatile space offers both comfort and functionality. The kitchen is fully equipped with modern appliances and sleek cabinetry, perfect for any level of chef. Large French doors open from the living area onto the rear garden, allowing natural light to fill the space and creating a seamless transition between indoor and outdoor living.