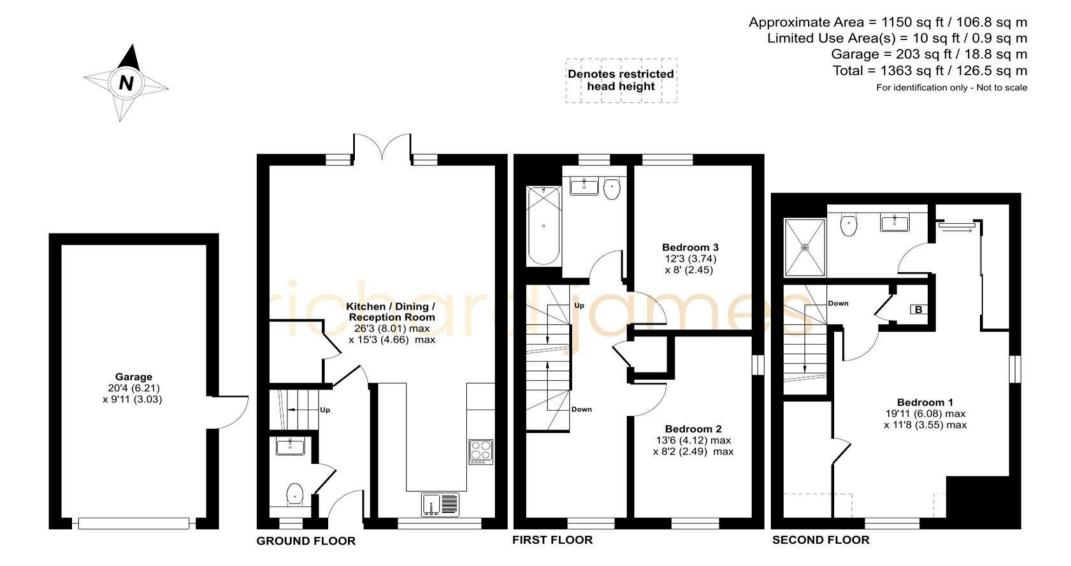

Floor plan produced in accordance with RICS Property Measurement 2nd Edition, Incorporating International Property Measurement Standards (IPMS2 Residential). © nichecom 2024. Produced for Richard James Estate Agents Ltd. REF: 1211191