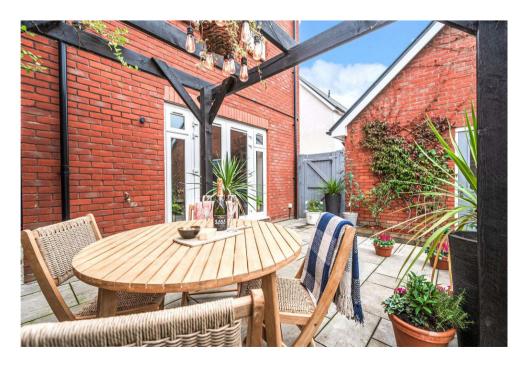

As you enter, you are greeted by a bright and airy entrance hallway, leading you seamlessly to the various spaces this home offers. A convenient downstairs cloakroom is tucked neatly off the hall, ideal for guests and family alike. The expansive open-plan living, dining, and kitchen area forms the heart of the home. With a thoughtfully designed layout and high-quality finishes, this versatile space offers both comfort and functionality. The kitchen is fully equipped with modern appliances and sleek cabinetry, perfect for any level of chef. Large French doors open from the living area onto the rear garden, allowing natural light to fill the space and creating a seamless transition between indoor and outdoor living.