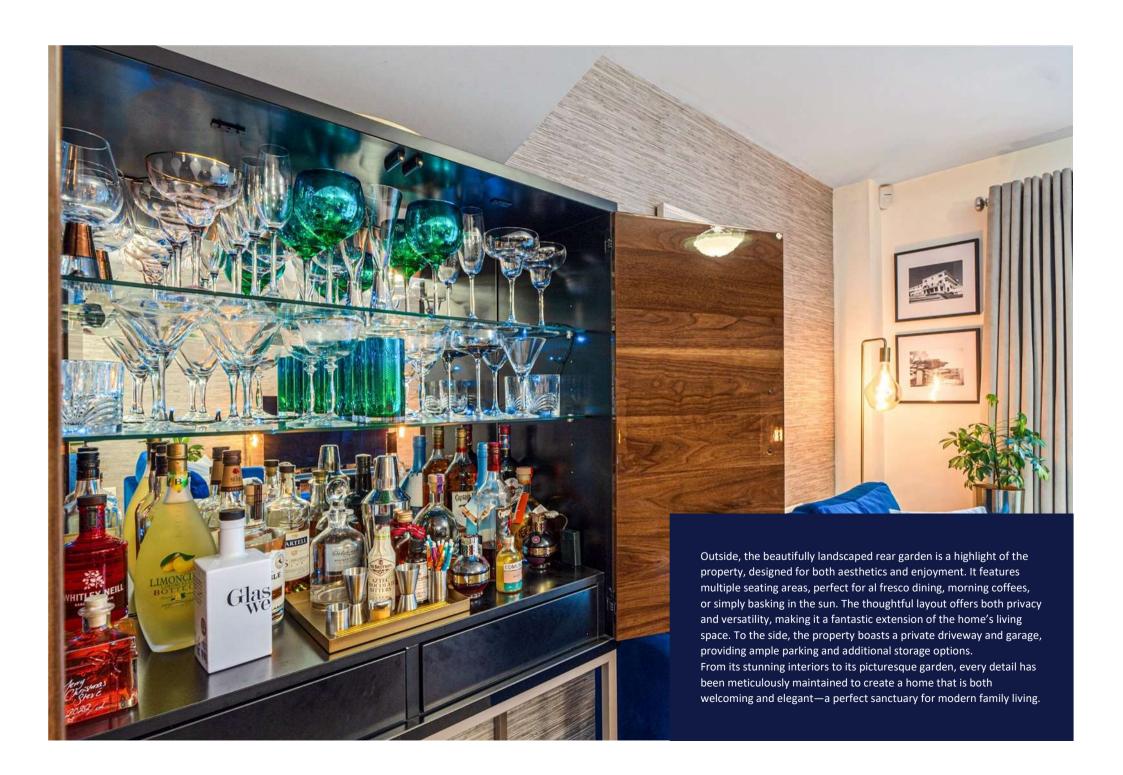

As you enter, you are greeted by a bright and airy entrance hallway, leading you seamlessly to the various spaces this home offers. A convenient downstairs cloakroom is tucked neatly off the hall, ideal for guests and family alike. The expansive open-plan living, dining, and kitchen area forms the heart of the home. With a thoughtfully designed layout and high-quality finishes, this versatile space offers both comfort and functionality. The kitchen is fully equipped with modern appliances and sleek cabinetry, perfect for any level of chef. Large French doors open from the living area onto the rear garden, allowing natural light to fill the space and creating a seamless transition between indoor and outdoor living.