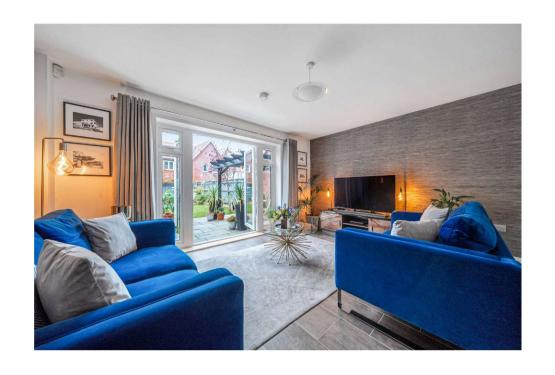

As you enter, you are greeted by a bright and airy entrance hallway, leading you seamlessly to the various spaces this home offers. A convenient downstairs cloakroom is tucked neatly off the hall, ideal for guests and family alike. The expansive open-plan living, dining, and kitchen area forms the heart of the home. With a thoughtfully designed layout and high-quality finishes, this versatile space offers both comfort and functionality. The kitchen is fully equipped with modern appliances and sleek cabinetry, perfect for any level of chef. Large French doors open from the living area onto the rear garden, allowing natural light to fill the space and creating a seamless transition between indoor and outdoor living.