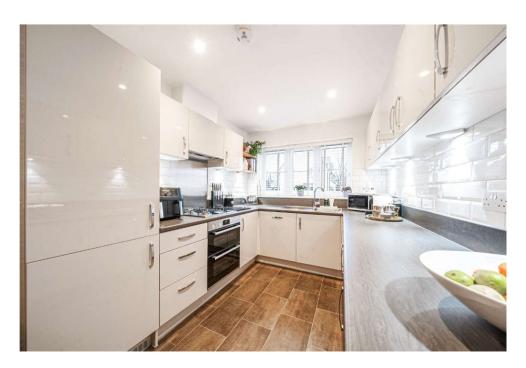

As you enter, you are greeted by a bright and airy entrance hallway, leading you seamlessly to the various spaces this home offers. A convenient downstairs cloakroom is tucked neatly off the hall, ideal for guests and family alike. The expansive open-plan living, dining, and kitchen area forms the heart of the home. With a thoughtfully designed layout and high-quality finishes, this versatile space offers both comfort and functionality. The kitchen is fully equipped with modern appliances and sleek cabinetry, perfect for any level of chef. Large French doors open from the living area onto the rear garden, allowing natural light to fill the space and creating a seamless transition between indoor and outdoor living.