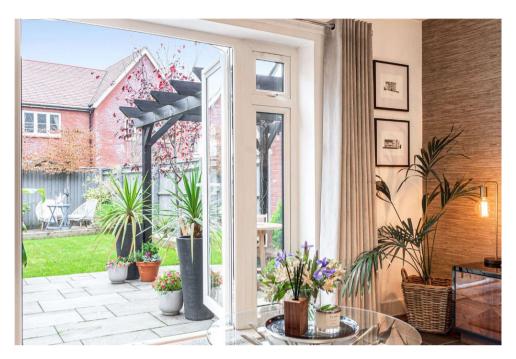

As you enter, you are greeted by a bright and airy entrance hallway, leading you seamlessly to the various spaces this home offers. A convenient downstairs cloakroom is tucked neatly off the hall, ideal for guests and family alike. The expansive open-plan living, dining, and kitchen area forms the heart of the home. With a thoughtfully designed layout and high-quality finishes, this versatile space offers both comfort and functionality. The kitchen is fully equipped with modern appliances and sleek cabinetry, perfect for any level of chef. Large French doors open from the living area onto the rear garden, allowing natural light to fill the space and creating a seamless transition between indoor and outdoor living.