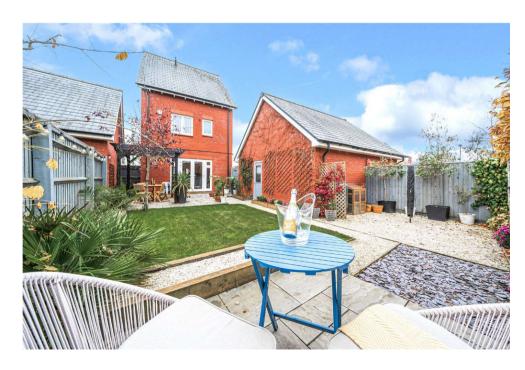

As you enter, you are greeted by a bright and airy entrance hallway, leading you seamlessly to the various spaces this home offers. A convenient downstairs cloakroom is tucked neatly off the hall, ideal for guests and family alike. The expansive open-plan living, dining, and kitchen area forms the heart of the home. With a thoughtfully designed layout and high-quality finishes, this versatile space offers both comfort and functionality. The kitchen is fully equipped with modern appliances and sleek cabinetry, perfect for any level of chef. Large French doors open from the living area onto the rear garden, allowing natural light to fill the space and creating a seamless transition between indoor and outdoor living.