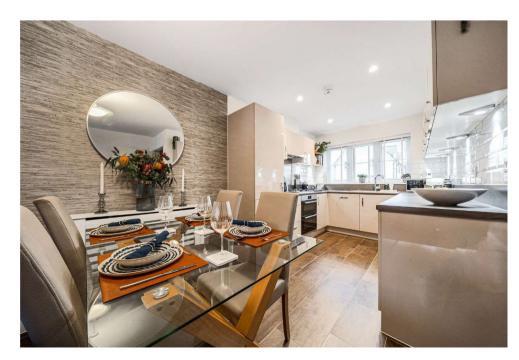

As you enter, you are greeted by a bright and airy entrance hallway, leading you seamlessly to the various spaces this home offers. A convenient downstairs cloakroom is tucked neatly off the hall, ideal for guests and family alike. The expansive open-plan living, dining, and kitchen area forms the heart of the home. With a thoughtfully designed layout and high-quality finishes, this versatile space offers both comfort and functionality. The kitchen is fully equipped with modern appliances and sleek cabinetry, perfect for any level of chef. Large French doors open from the living area onto the rear garden, allowing natural light to fill the space and creating a seamless transition between indoor and outdoor living.