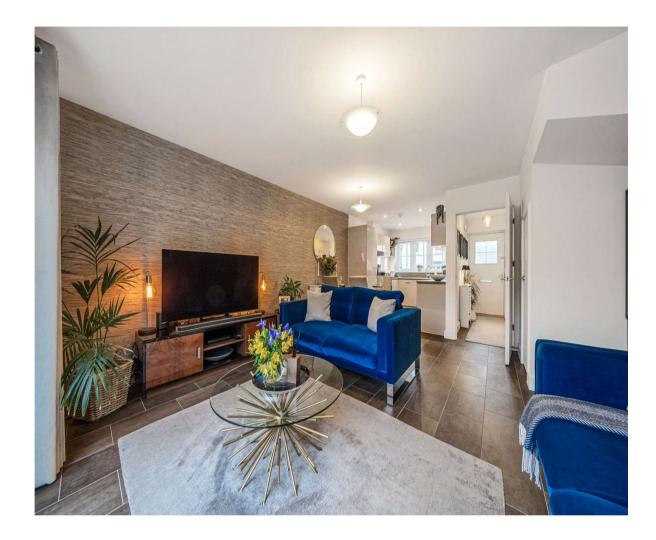

As you enter, you are greeted by a bright and airy entrance hallway, leading you seamlessly to the various spaces this home offers. A convenient downstairs cloakroom is tucked neatly off the hall, ideal for guests and family alike. The expansive open-plan living, dining, and kitchen area forms the heart of the home. With a thoughtfully designed layout and high-quality finishes, this versatile space offers both comfort and functionality. The kitchen is fully equipped with modern appliances and sleek cabinetry, perfect for any level of chef. Large French doors open from the living area onto the rear garden, allowing natural light to fill the space and creating a seamless transition between indoor and outdoor living.