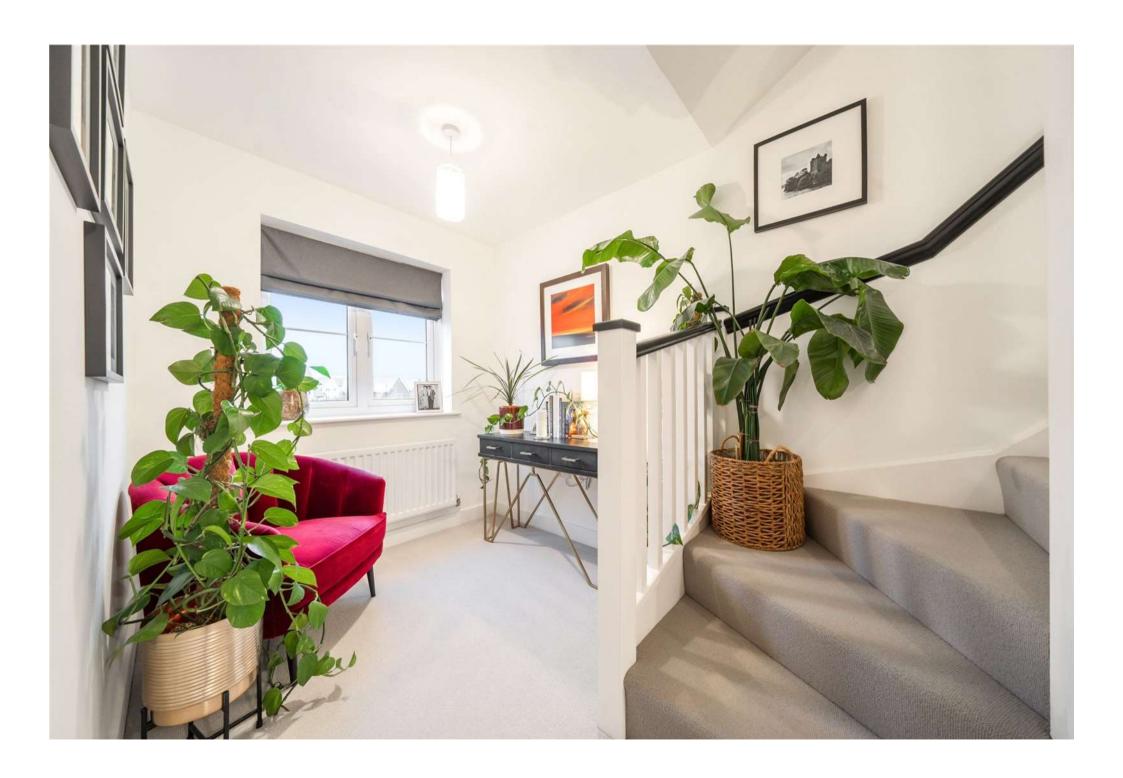

As you enter, you are greeted by a bright and airy entrance hallway, leading you seamlessly to the various spaces this home offers. A convenient downstairs cloakroom is tucked neatly off the hall, ideal for guests and family alike. The expansive open-plan living, dining, and kitchen area forms the heart of the home. With a thoughtfully designed layout and high-quality finishes, this versatile space offers both comfort and functionality. The kitchen is fully equipped with modern appliances and sleek cabinetry, perfect for any level of chef. Large French doors open from the living area onto the rear garden, allowing natural light to fill the space and creating a seamless transition between indoor and outdoor living.

Upstairs, the property continues to impress. The first floor hosts a spacious double bedroom, generously proportioned and ideal as a primary guest suite. Adjacent is a tastefully designed family bathroom, complete with quality fittings and a relaxing ambiance. Also on this floor is a third bedroom, which the current owners have creatively transformed into a beautifully decorated library and office space, making it ideal for working from home or quiet reading.