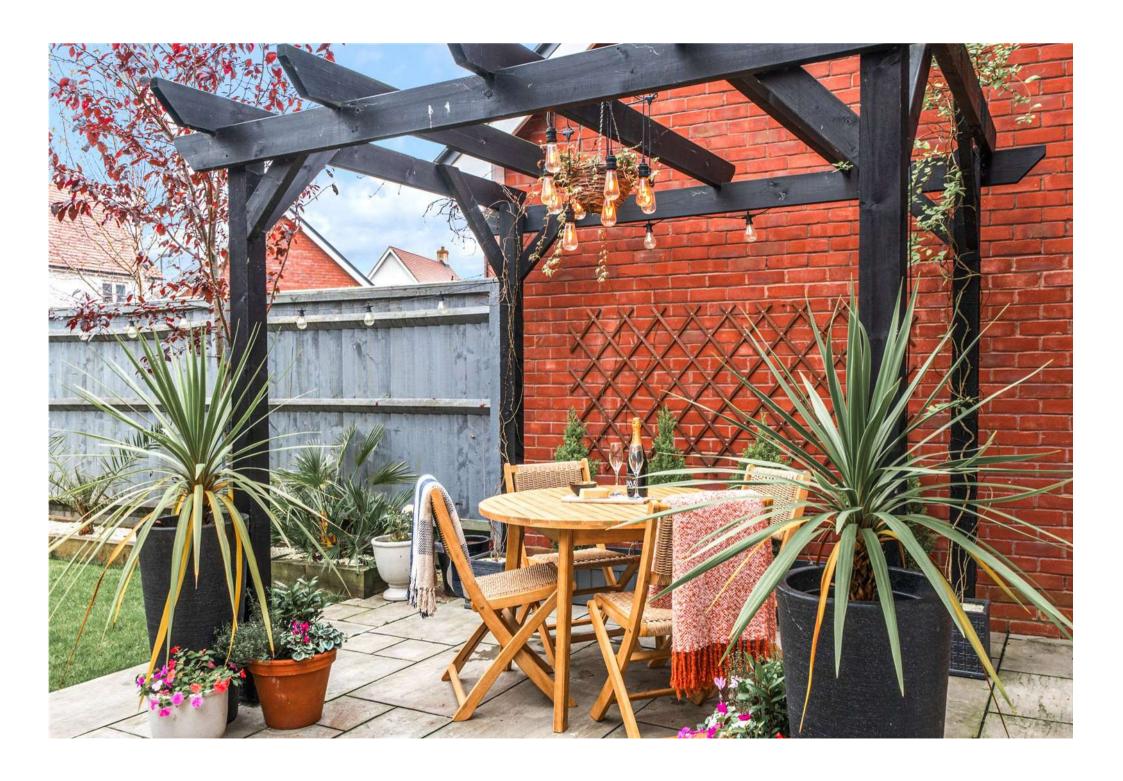

As you enter, you are greeted by a bright and airy entrance hallway, leading you seamlessly to the various spaces this home offers. A convenient downstairs cloakroom is tucked neatly off the hall, ideal for guests and family alike. The expansive open-plan living, dining, and kitchen area forms the heart of the home. With a thoughtfully designed layout and high-quality finishes, this versatile space offers both comfort and functionality. The kitchen is fully equipped with modern appliances and sleek cabinetry, perfect for any level of chef. Large French doors open from the living area onto the rear garden, allowing natural light to fill the space and creating a seamless transition between indoor and outdoor living.