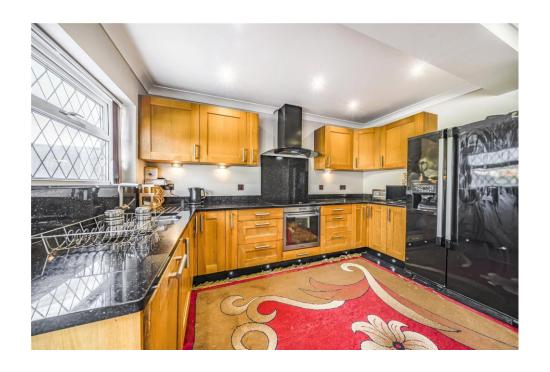

Upon entry you're greeted by a tiled hallway, off of which you will find the study with cloakroom. There is a bay fronted sitting room with electric fire that opens out onto the dining room. A refitted kitchen can be found to the rear of the home, overlooking the garden and offers access onto the separate dining room. There is also a utility and bedroom on the ground floor.