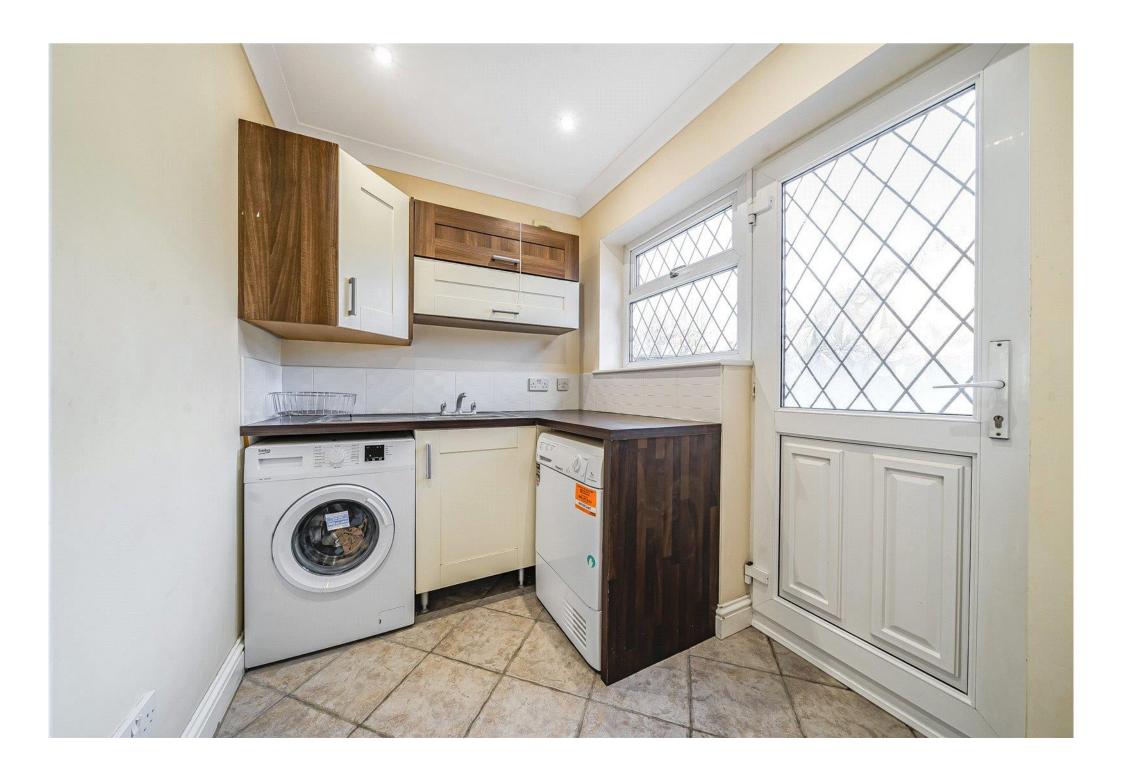

Upon entry you're greeted by a tiled hallway, off of which you will find the study with cloakroom. There is a bay fronted sitting room with electric fire that opens out onto the dining room. A refitted kitchen can be found to the rear of the home, overlooking the garden and offers access onto the separate dining room. There is also a utility and bedroom on the ground floor.