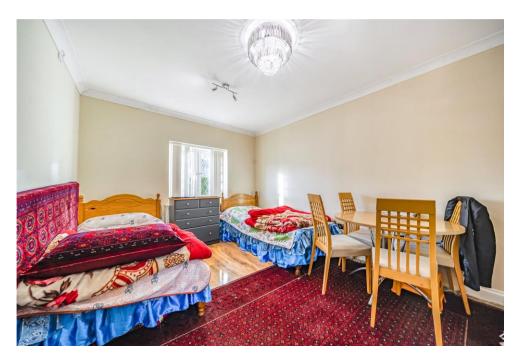

Upon entry you're greeted by a tiled hallway, off of which you will find the study with cloakroom. There is a bay fronted sitting room with electric fire that opens out onto the dining room. A refitted kitchen can be found to the rear of the home, overlooking the garden and offers access onto the separate dining room. There is also a utility and bedroom on the ground floor.

The first floor offers four further bedrooms, with the master suite boasting a walk-in wardrobe and stunningly fitted ensuite, complete with a walk-in double shower. The family bathroom is also in excellent condition, finished with floor to ceiling tiles.