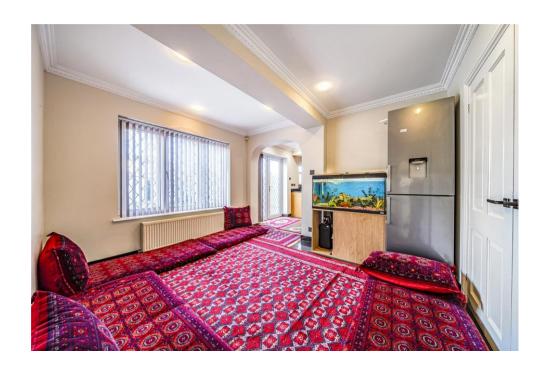

Upon entry you're greeted by a tiled hallway, off of which you will find the study with cloakroom. There is a bay fronted sitting room with electric fire that opens out onto the dining room. A refitted kitchen can be found to the rear of the home, overlooking the garden and offers access onto the separate dining room. There is also a utility and bedroom on the ground floor.