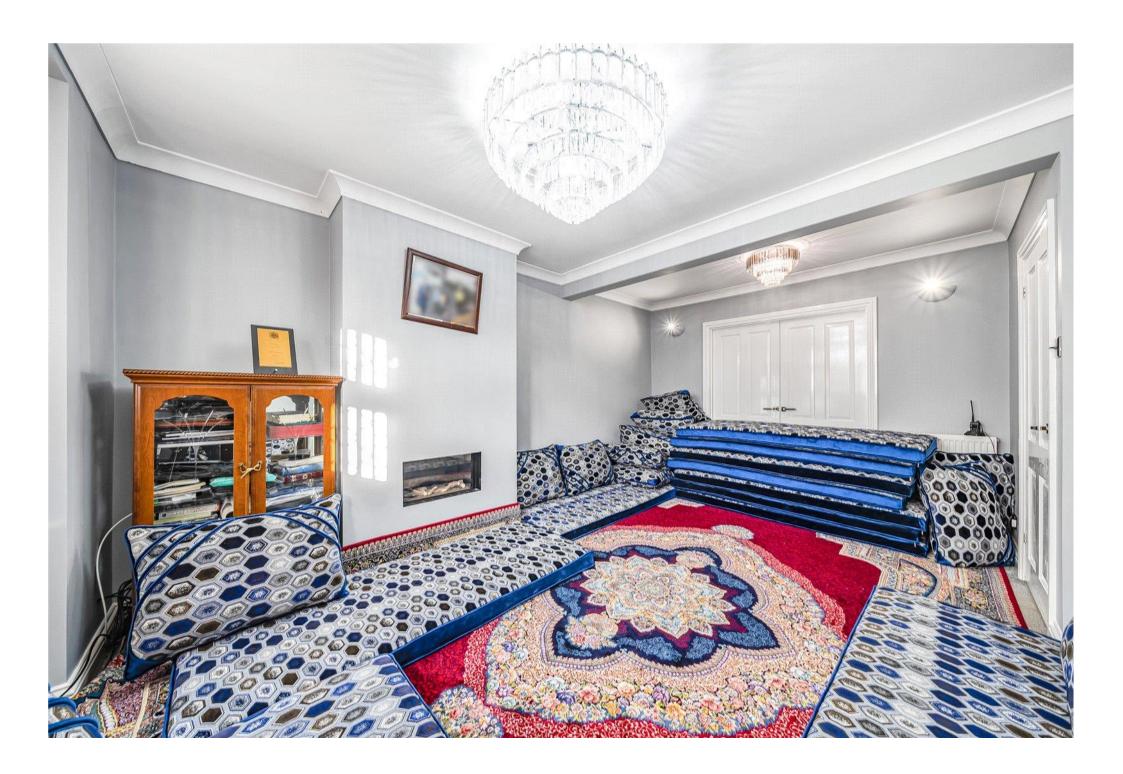

Upon entry you're greeted by a tiled hallway, off of which you will find the study with cloakroom. There is a bay fronted sitting room with electric fire that opens out onto the dining room. A refitted kitchen can be found to the rear of the home, overlooking the garden and offers access onto the separate dining room. There is also a utility and bedroom on the ground floor.