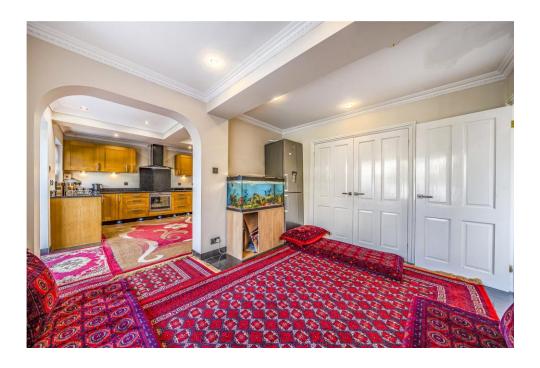

Upon entry you're greeted by a tiled hallway, off of which you will find the study with cloakroom. There is a bay fronted sitting room with electric fire that opens out onto the dining room. A refitted kitchen can be found to the rear of the home, overlooking the garden and offers access onto the separate dining room. There is also a utility and bedroom on the ground floor.