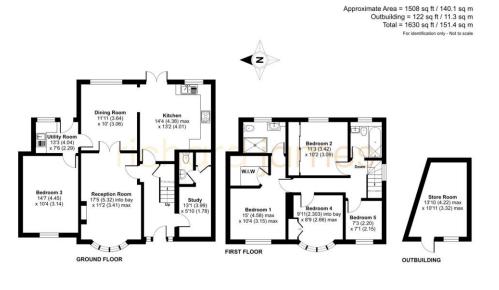

Upon entry you're greeted by a tiled hallway, off of which you will find the study with cloakroom. There is a bay fronted sitting room with electric fire that opens out onto the dining room. A refitted kitchen can be found to the rear of the home, overlooking the garden and offers access onto the separate dining room. There is also a utility and bedroom on the ground floor.

The first floor offers four further bedrooms, with the master suite boasting a walk-in wardrobe and stunningly fitted ensuite, complete with a walk-in double shower. The family bathroom is also in excellent condition, finished with floor to ceiling tiles.

At the back of this home, you will find a private and landscaped rear garden, with a large decking area perfect for entertaining whilst there is plenty of lawn for the children to run riot. There is also an outbuilding at the bottom with light and power which could be used for multiple purposes.