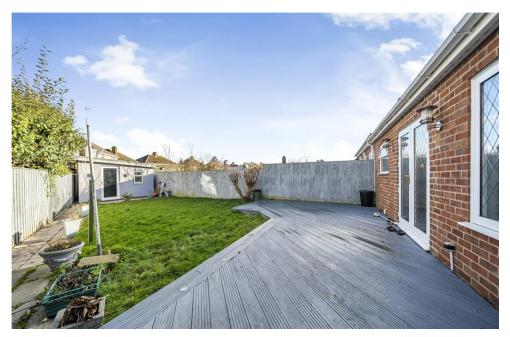

At the back of this home, you will find a private and landscaped rear garden, with a large decking area perfect for entertaining whilst there is plenty of lawn for the children to run riot. There is also an outbuilding at the bottom with light and power which could be used for multiple purposes.