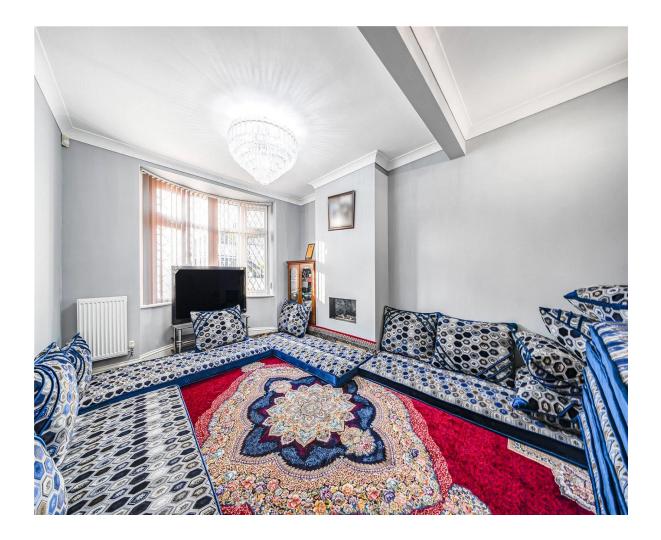

Upon entry you're greeted by a tiled hallway, off of which you will find the study with cloakroom. There is a bay fronted sitting room with electric fire that opens out onto the dining room. A refitted kitchen can be found to the rear of the home, overlooking the garden and offers access onto the separate dining room. There is also a utility and bedroom on the ground floor.