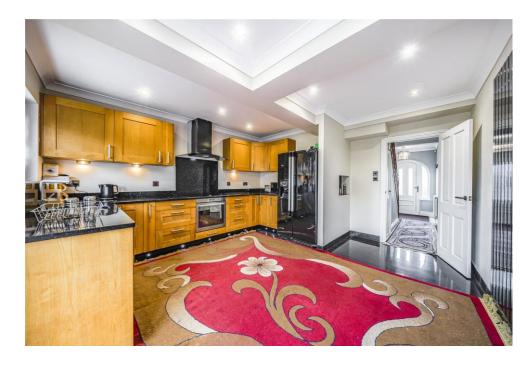

Upon entry you're greeted by a tiled hallway, off of which you will find the study with cloakroom. There is a bay fronted sitting room with electric fire that opens out onto the dining room. A refitted kitchen can be found to the rear of the home, overlooking the garden and offers access onto the separate dining room. There is also a utility and bedroom on the ground floor.