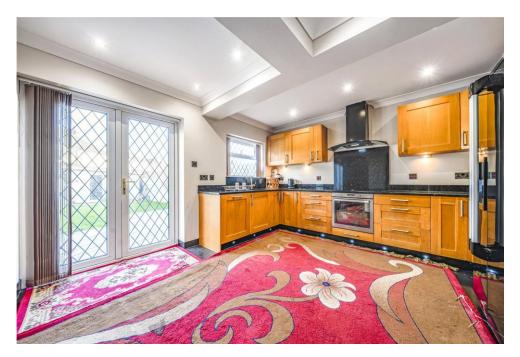

Upon entry you're greeted by a tiled hallway, off of which you will find the study with cloakroom. There is a bay fronted sitting room with electric fire that opens out onto the dining room. A refitted kitchen can be found to the rear of the home, overlooking the garden and offers access onto the separate dining room. There is also a utility and bedroom on the ground floor.