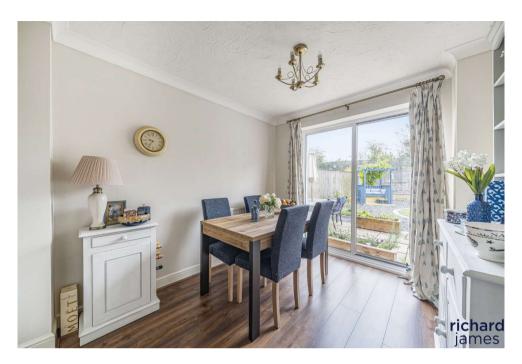

Upon entry you are greeted by a welcoming entrance hall which provides access to the downstairs w/c on your right. The living room is of a nice size and is a fantastic space to unwind of an evening. The dining room can be accessed via the living room with access to the garden and also the kitchen. You will find ample surface and unit space in the kitchen ensuring this is a great space to cook all of your favourite dishes.