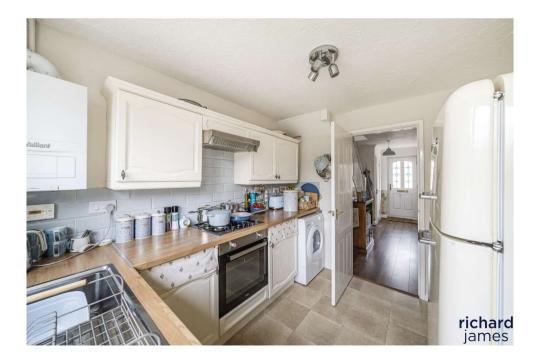

Upon entry you are greeted by a welcoming entrance hall which provides access to the downstairs w/c on your right. The living room is of a nice size and is a fantastic space to unwind of an evening. The dining room can be accessed via the living room with access to the garden and also the kitchen. You will find ample surface and unit space in the kitchen ensuring this is a great space to cook all of your favourite dishes.