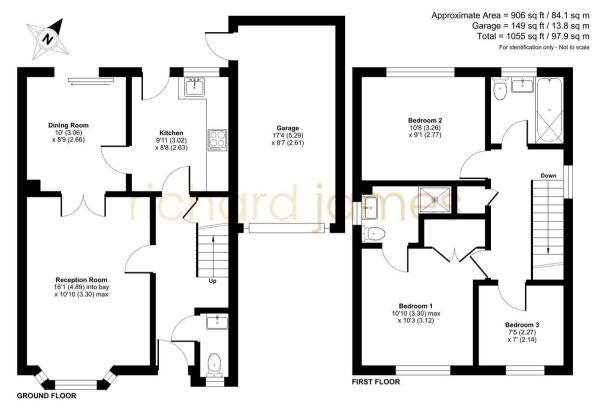

Upstairs there are three bedrooms, two of which are great sized doubles. The master benefits from an en suite and built in wardrobes. The third bedroom is plenty big enough to house a single bed and other furnishings or the perfect home office.

Externally the home has a garage with driveway parking to the front. The rear garden is private and well landscaped and makes the perfect space to enjoy the summer months.

call us for a free valuation on your property

eastswindon@richardjames.uk

Grange Drive | Stratton | SN3 4LA

Floor plan produced in accordance with RICS Property Measurement 2nd Edition, Incorporating International Property Measurement Standards (IPMS2 Residential). @nichecom 2024. Produced for Richard James Estate Agents Lid. REF: 1214068