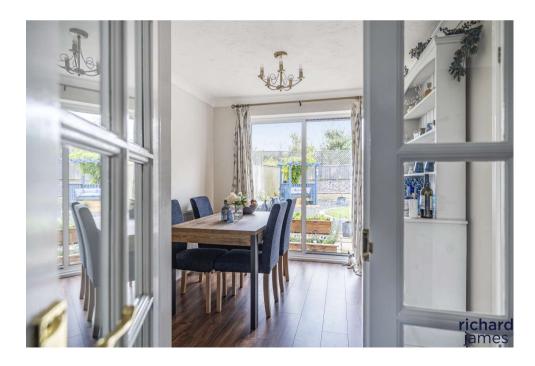

Upon entry you are greeted by a welcoming entrance hall which provides access to the downstairs w/c on your right. The living room is of a nice size and is a fantastic space to unwind of an evening. The dining room can be accessed via the living room with access to the garden and also the kitchen. You will find ample surface and unit space in the kitchen ensuring this is a great space to cook all of your favourite dishes.