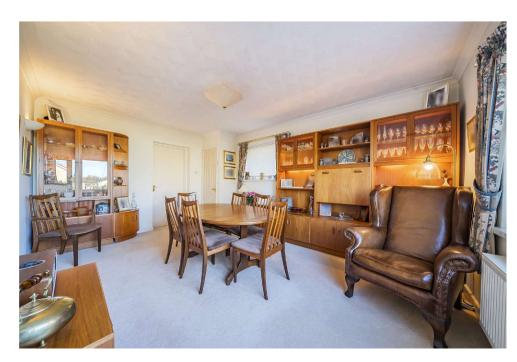

On the ground floor, the property features a large entrance hall that creates a welcoming atmosphere. The living area is bright and spacious, providing the perfect place to relax or entertain. The generous kitchen offers plenty of room for both cooking and dining, while a formal dining room provides an ideal space for hosting family meals or special occasions. Practicality is enhanced with a downstairs WC and a large storage room, ensuring ample space for day-to-day needs.