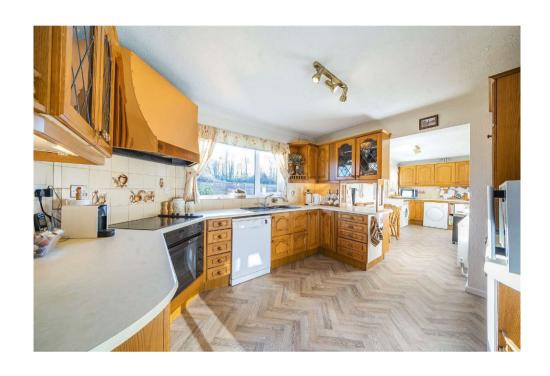

On the ground floor, the property features a large entrance hall that creates a welcoming atmosphere. The living area is bright and spacious, providing the perfect place to relax or entertain. The generous kitchen offers plenty of room for both cooking and dining, while a formal dining room provides an ideal space for hosting family meals or special occasions. Practicality is enhanced with a downstairs WC and a large storage room, ensuring ample space for day-to-day needs.