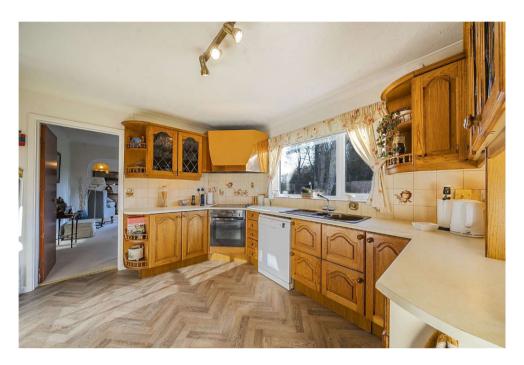

On the ground floor, the property features a large entrance hall that creates a welcoming atmosphere. The living area is bright and spacious, providing the perfect place to relax or entertain. The generous kitchen offers plenty of room for both cooking and dining, while a formal dining room provides an ideal space for hosting family meals or special occasions. Practicality is enhanced with a downstairs WC and a large storage room, ensuring ample space for day-to-day needs.