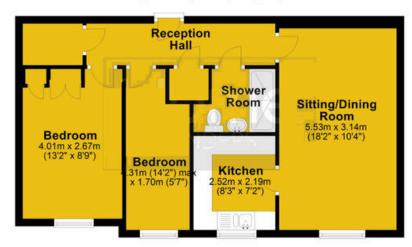

## Floorplan

Second Floor Approx. 54.5 sq. metres (586.3 sq. feet)

Total area: approx. 54.5 sq. metres (586.3 sq. feet)

Richard James & their clients give notice that:

 These sales and particulars do not constitute any part of an offer of contract, and are for the guidance of prospective purchasers only and should not be relied on as statements of fact.
 No representations are made in these particulars as to the condition of the property or as to whether any service or facilities are in good working order.
 All Measurements are approximate.