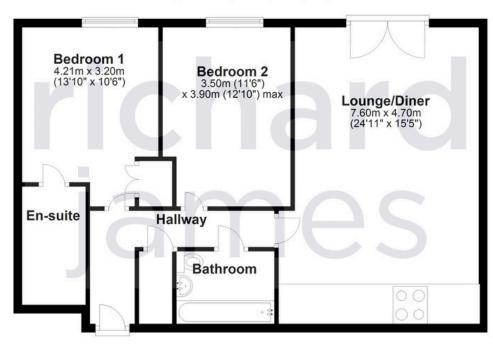

## **Floorplan**

### Top Floor

Approx. 75.1 sq. metres (808.3 sq. feet)

Total area: approx 75.1 sq. metres (808.3 sq. feet)