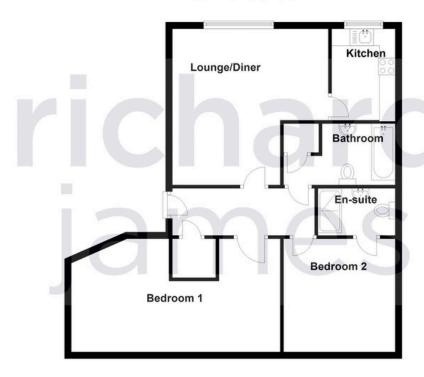

l en-suite. The apartment benefits from ample natural light, creating a bright and airy atmosphere throughout.

Externally, the property offers off-street parking, providing convenience for residents and visitors alike. The surrounding area is peaceful and well-maintained, with local amenities and transport links within easy reach.

Ideal for first-time buyers, young professionals, or investors, this property represents a fantastic opportunity to own a stylish and well-appointed home in a desirable location. Don't miss out on the chance to make this delightful apartment your own. Contact us today to arrange a viewing and secure your new home!

EPC - B
Council tax - C
Service Charge & Ground rent - £1720 pa
Lease length remaining - 129 years













## **Floorplan**

#### First Floor



#### Richard James & their clients give notice that:

- 1. These sales and particulars do not constitute any part of an offer of contract, and are for the guidance of prospective purchasers only and should not be relied on as statements of fact.
- 2. No representations are made in these particulars as to the condition of the property or as to whether any service or facilities are in good working order.
  - 3. All Measurements are approximate.

### **Exceptional Service**

Our team will guide you through the process of buying or selling your home.

We have a team of dedicated sales progressors in place to ensure your purchase or sale runs smoothly through to completion, keeping you in the loop and a close eye on your chain, while moving you in as swiftly and smoothly as possible.

- Hones