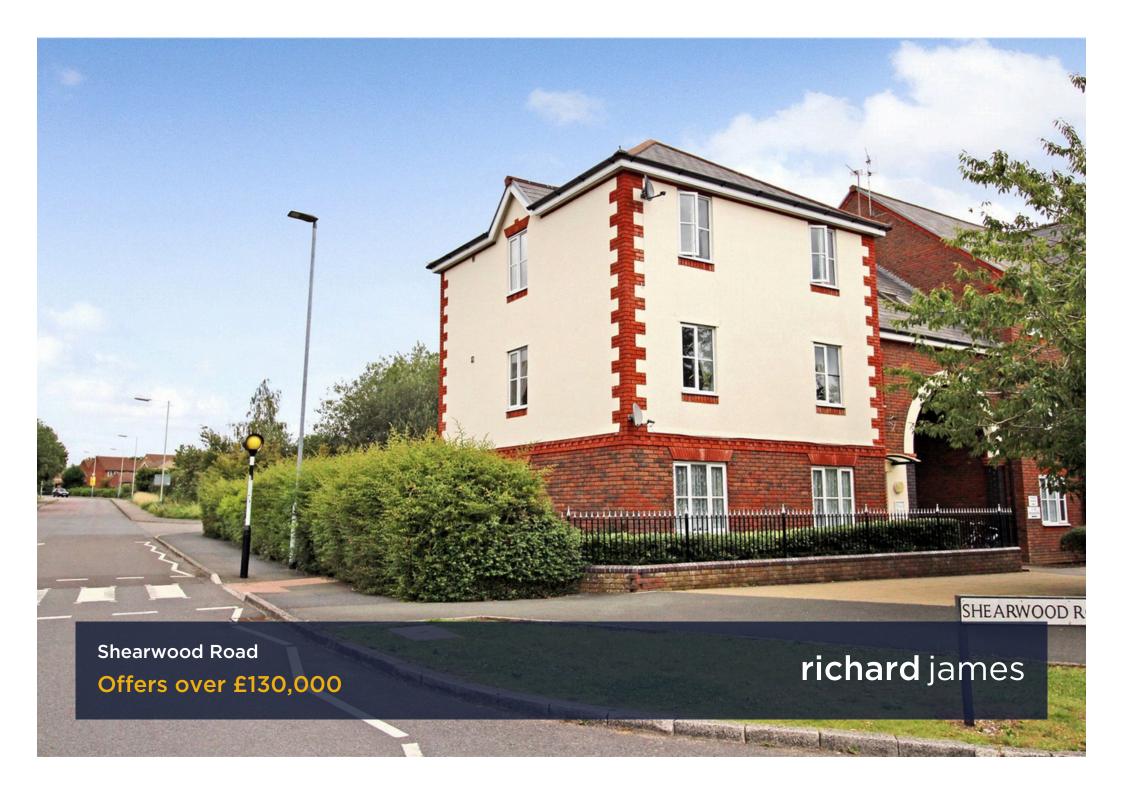

# **Shearwood Road**

# Peatmoor

Leasehold | EPC Rating - C

)

\_

1

Offered for sale with no onward chain is this spacious TOP FLOOR two bedroom apartment, situated a stone throw away from Peatmoor shopping complex and Lagoon, ideal for any first time buyer or investor.

The accommodation comprises; sitting room, separate kitchen, two bedrooms and family bathroom. Externally is off-road private parking.

Lease 972 years remaining Service charge £2030 pa Ground rent £50 pa