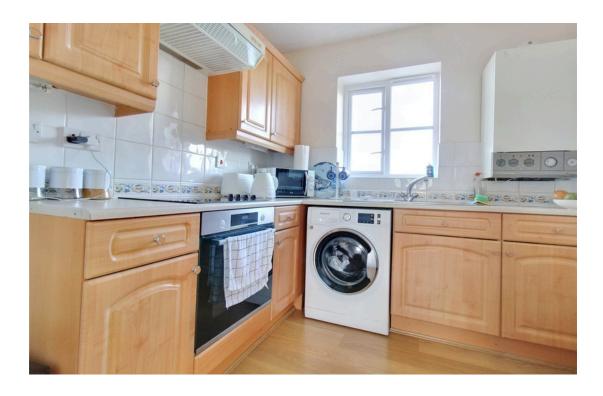

The accommodation comprises; sitting room, separate kitchen, two bedrooms and family bathroom. Externally is off-road private parking.

Lease 972 years remaining Service charge £2030 pa Ground rent £50 pa

# Kitchen 2.97m x 2.46m (9'9" x 8'1") Bathroom Bedroom 1 3.11m x 2.55m (10'2" x 8'5") Bedroom 2 2.00m x 2.60m (6'7" x 8'6")