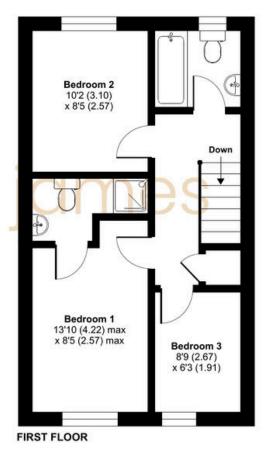

## **Floorplan**

Approximate Area = 824 sq ft / 76.5 sq m

For identification only - Not to scale

Floor plan produced in accordance with RICS Property Measurement 2nd Edition, Incorporating International Property Measurement Standards (IPMS2 Residential). ©nichecom 2024. Produced for Richard James Estate Agents Ltd. REF: 1221544