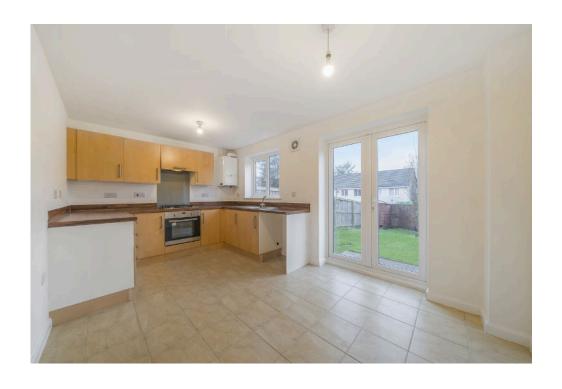

The spacious living room is perfect for relaxing or entertaining, while the kitchen and dining room, complete with French doors, opens directly onto the garden—ideal for seamless indoor-outdoor living.