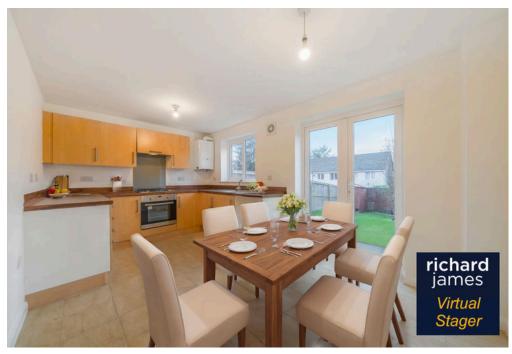

The spacious living room is perfect for relaxing or entertaining, while the kitchen and dining room, complete with French doors, opens directly onto the garden—ideal for seamless indoor-outdoor living.