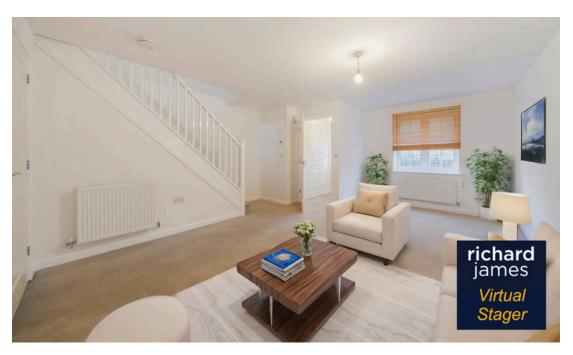

The spacious living room is perfect for relaxing or entertaining, while the kitchen and dining room, complete with French doors, opens directly onto the garden—ideal for seamless indoor-outdoor living.