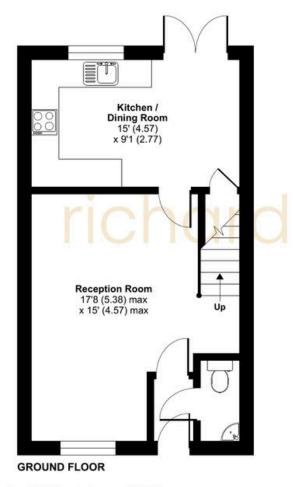

## **Floorplan**

Approximate Area = 824 sq ft / 76.5 sq m

For identification only - Not to scale

Floor plan produced in accordance with RICS Property Measurement 2nd Edition, Incorporating International Property Measurement Standards (IPMS2 Residential). ©nichecom 2024. Produced for Richard James Estate Agents Ltd. REF: 1221544