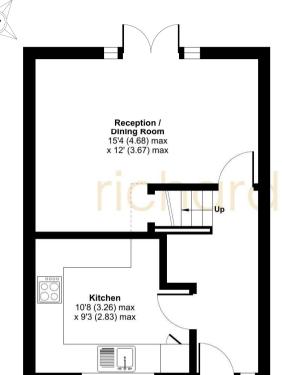

### **EPC**

Approximate Area = 684 sq ft / 63.5 sq m

For identification only - Not to scale

Floor plan produced in accordance with RICS Property Measurement 2nd Edition, Incorporating International Property Measurement Standards (IPMS2 Residential). @ nichecom 2024. Produced for Richard James Estate Agents Ltd. REF: 1204978

#### Richard James & their clients give notice that:

**GROUND FLOOR** 

- 1. These sales and particulars do not constitute any part of an offer of contract, and are for the guidance of prospective purchasers only and should not be relied on as statements of fact.
- 2. No representations are made in these particulars as to the condition of the property or as to whether any service or facilities are in good working order.
- 3. All Measurements are approximate.