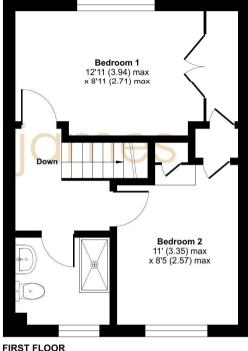

### **EPC**

Approximate Area = 684 sq ft / 63.5 sq m

For identification only - Not to scale

Floor plan produced in accordance with RICS Property Measurement 2nd Edition, Incorporating International Property Measurement Standards (IPMS2 Residential). @ nichecom 2024. Produced for Richard James Estate Agents Ltd. REF: 1204978

#### Richard James & their clients give notice that:

**GROUND FLOOR** 

- 1. These sales and particulars do not constitute any part of an offer of contract, and are for the guidance of prospective purchasers only and should not be relied on as statements of fact.
- 2. No representations are made in these particulars as to the condition of the property or as to whether any service or facilities are in good working order.
- 3. All Measurements are approximate.