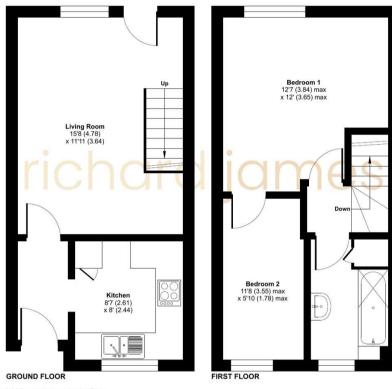

### **EPC**

Approximate Area = 584 sq ft / 54.2 sq m

For identification only - Not to scale

Floor plan produced in accordance with RICS Property Measurement 2nd Edition, Incorporating International Property Measurement Standards (IPMS2 Residential). © ntchecom 2024. Produced for Richard James Estate Agents Ltd. REF: 1203633