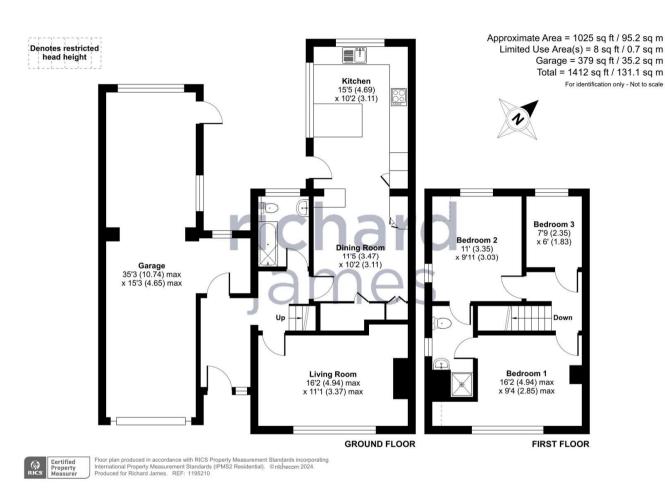

The ground floor living accomodation comprises; Entrance hall, the living room, bathroom, a large kitchen/dining room and an integral tandem double length garage.

The first floor offers; first floor landing, the main bedroom with en-suite jack and jill shower room, bedroom two and the third bedroom.