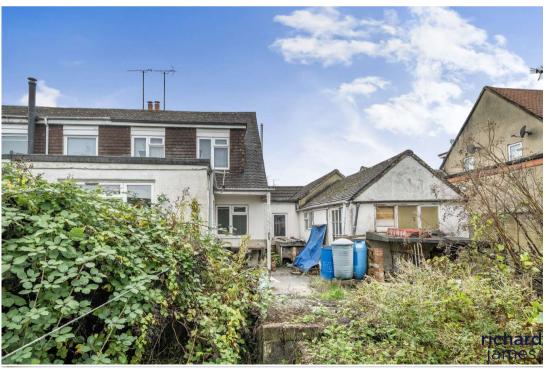

To the rear is an enclosed rear garden with a patio area leading to a lawn.

To the front is a good sized front lawn and driveway parking.