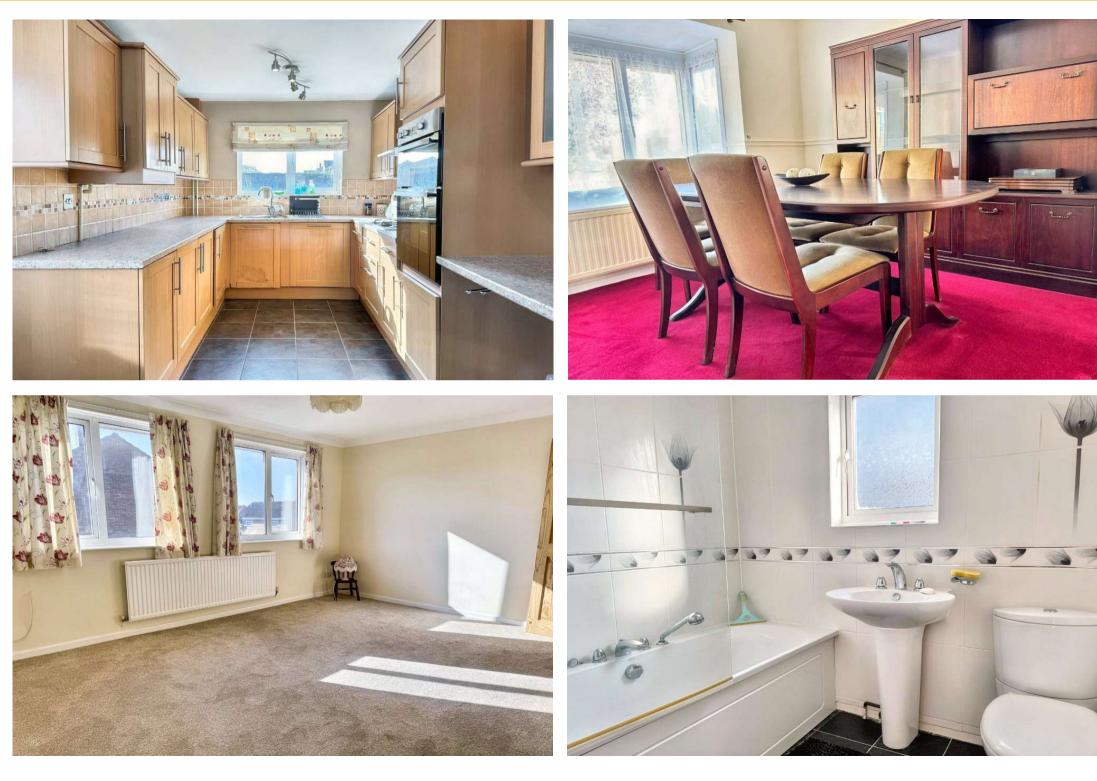

### \*\*\* 4 BEDROOM CORNER PLOT DETACHED, EXTENSION POTENTIAL, NO ONWARD CHAIN\*\*\*

Situated in a quiet spur cul de dac, we are pleased to present this corner plot detached family home with extension potential & no onward chain. The property benefits from uPVC double glazing, gas radiator central heating, sitting room, dining room, fitted kitchen/breakfast room, master bedroom with potential for ensuite or bedroom, 3 further bedrooms, family bathroom, garage & gardens. The property is well located for all local amenities, shops, schools etc Lydiard Park & M4 J16. Viewing is highly recommended by the vendor's sole agent