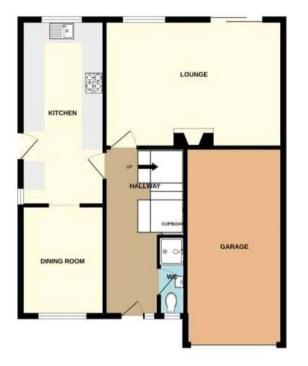

## EPC

GROUND FLOOR

BEDROOM Z MASTER BEDROOM CUPBOARD CUPBOARD LANDING LANDING DOWN BEDROOM 3 BEDROOM 4

rightmove

find your happy

While every attempt has been make to ensure the accuracy of the Boordian contained here, measurements of doors, whole, cooks and any other leans are approximate and on ensponsibility takins for any error, unressen or mis-statement. The plan is for illustrative purposes only and should be used as such by any prospective purchase. The service, systems and any planaroos shown have ont been itseled and no guarantee as to their organizity or efficiency can be given. Made were Meetops (2020)

1ST FLOOR