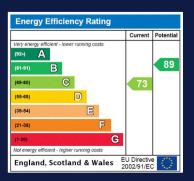

### **EPC**

Approximate Area = 749 sq ft / 69.5 sq m
Garage = 124 sq ft / 11.5 sq m
Total = 873 sq ft / 81 sq m
For identification only - Not to scale

Floor plan produced in accordance with RICS Property Measurement Standards incorporating International Property Measurement Standards (IPMS2 Residential). ©nichecom 2024. Produced for Richard James. REF: 1193666