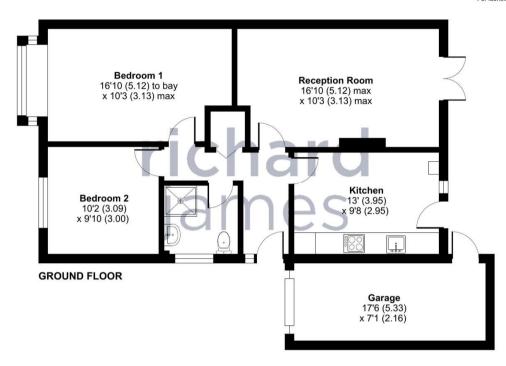

This property is offered with NO ONWARD CHAIN and offers any potential buyer the chance to put their own stamp on it.

This living accomodation comprises; Entrance hall, the living room, the kitchen, a generous main bedroom, bedroom two, shower room and a large garage.

### **EPC**

Approximate Area = 749 sq ft / 69.5 sq m
Garage = 124 sq ft / 11.5 sq m
Total = 873 sq ft / 81 sq m
For identification only - Not to scale

Floor plan produced in accordance with RICS Property Measurement Standards incorporating International Property Measurement Standards (IPMS2 Residential). ©nichecom 2024. Produced for Richard James. REF: 1193666