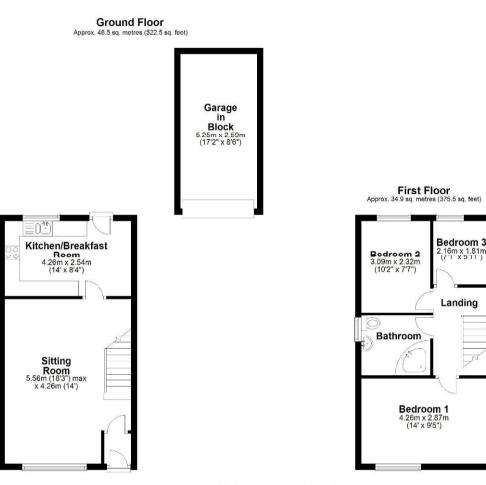

#### \*\*\*3 BEDROOM SEMI DETACHED HOUSE, GARAGE, QUIET CUL DE SAC LOCATION\*\*\*

Situated in a quiet cul de sac, we are pleased to present this much improved 3 bedroom semi detached family home. The property benefits from uPVC double glazing, gas radiator central heating, sitting/dining room, re fitted kitchen, 3 bedrooms, family bathroom, garage & garden. The property is well located for all local amenities, shops, schools etc Lydiard Park & M4 J16. Viewing is highly recommended by the vendor's sole agent.