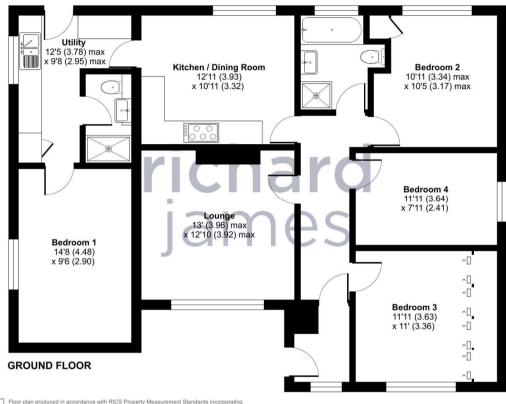

The accommodation comprises; ENTRANCE PORCH, RECEPTION HALL, sitting room, refitted kitchen/dining room, UTILITY, three bedrooms, re-fitted family bathroom and 4th BEDROOM (which can be a garage as per

### **EPC**

Approximate Area = 1131 sq ft / 105 sq m

For identification only - Not to scale

Floor plan produced in accordance with RICS Property Measurement Standards incorporating International Property Measurement Standards (IPMS2 Residential). ©nichecom 2024. Produced for Richard James. REF: 1196242