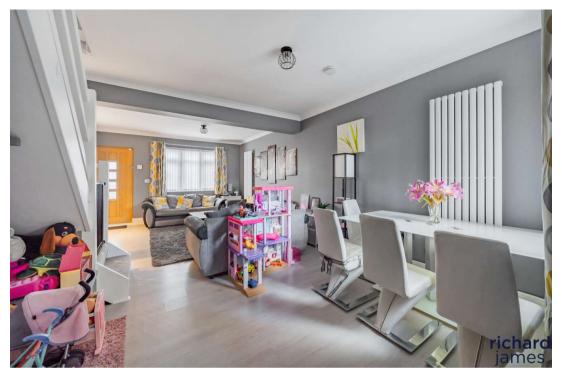

The property has been renovated to a high standard throughout and comprises open plan living/dining room with media wall, refitted kitchen, utility and cloakroom on the ground floor. The first floor offers three bedrooms and family bathroom.