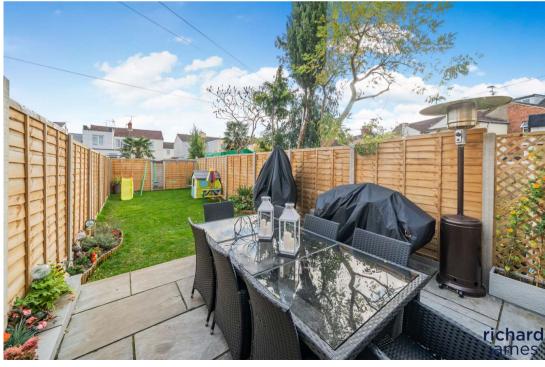

Outside the rear garden is fully enclosed. There is an option to create off road parking as the property has rear vehicular access.

An internal viewing is highly advised.