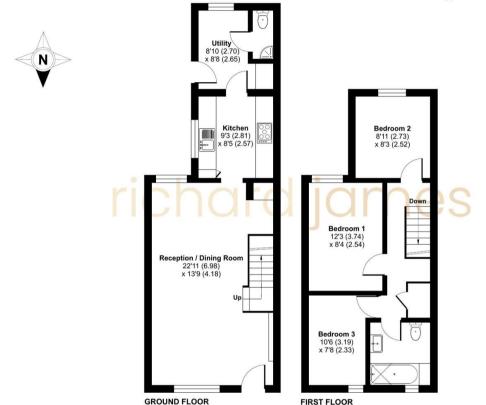

The property has been renovated to a high standard throughout and comprises open plan living/dining room with media wall, refitted kitchen, utility and cloakroom on the ground floor. The first floor offers three bedrooms and family bathroom.

## EPC

Floor plan produced in accordance with RICS Property Measurement 2nd Edition,

Incorporating International Property Measurement Standards (IPMS2 Residential). ©n/checom 2024. Produced for Richard James Estate Agents Ltd. REF: 1206945

# **PROPERTY...**

rightmove △

find your happy

Approximate Area = 874 sq ft / 81.1 sq m

For identification only - Not to scale