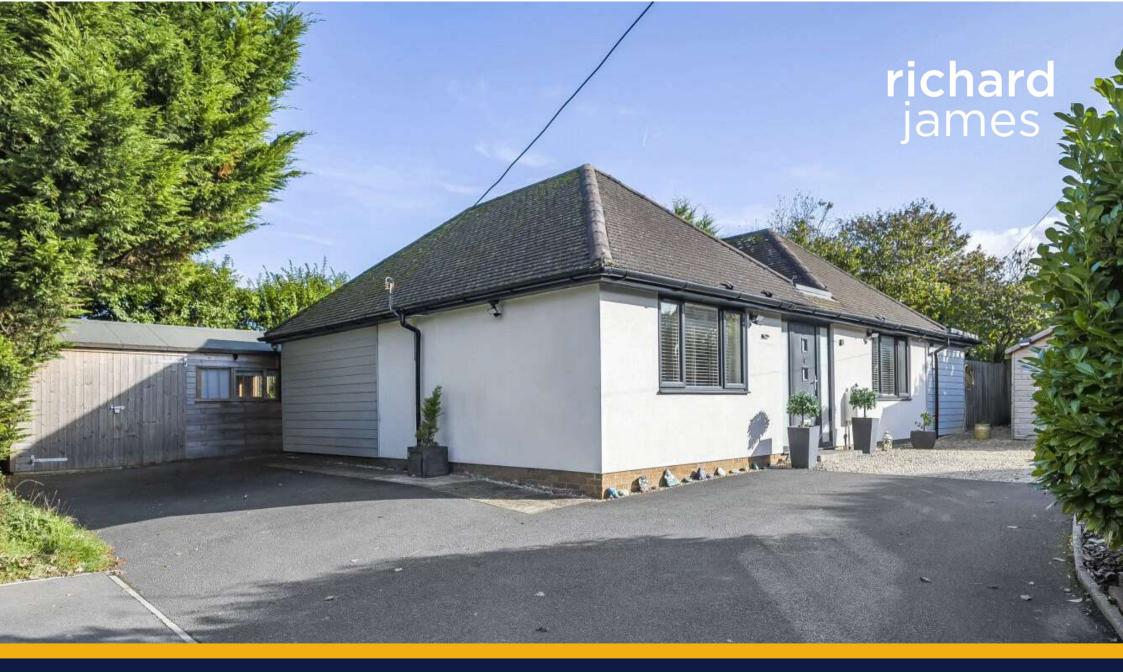

Threeways, Marlborough Road, Wroughton, Swindon, Wiltshire, SN4 ORX

Offers in the region of £425,000

### **IN A NUTSHELL**

\*\*\*BUILDER REFURBISHED, 2 BEDROOM ENSUITE DETACHED BUNGALOW, PARKING FOR NUMEROUS VEHICLES, NO **ONWARD CHAIN\*\*\*** 

Enjoying an elevated & secluded location in the heart of Wroughton, we are pleased to present this builder modernised 2 bedroom ensuite detached bungalow. The property benefits from uPVC double glazing, gas radiator central heating, sitting room, dining room, re fitted kitchen, master bedroom with re fitted ensuite, second double bedroom, re fitted family bathroom, garage, office/workshop, enclosed garden & parking for numerous vehicles. The property is offered with no onward chain & viewing is highly recommended by the vendor's sole agent.