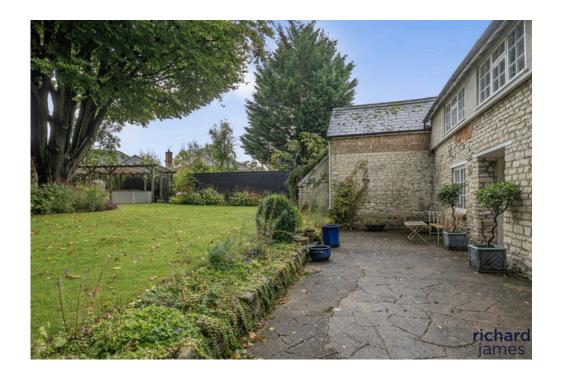

Outside the property offers a 0.21 acre plot, the gardens are mature with a mixture if hedging, shrubs and mature trees.

There is a super Alfresco dining area complete with outdoor kitchen with double built in BBQ and an Italian woodfired oven! Parking is plentiful with a large graveled area allowing off road parking for several vehicles as well as single garage.