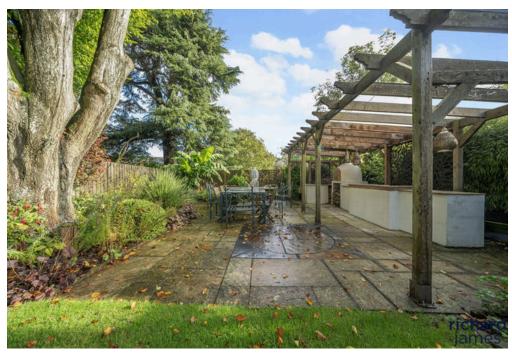

Outside the property offers a 0.21 acre plot, the gardens are mature with a mixture if hedging, shrubs and mature trees.

There is a super Alfresco dining area complete with outdoor kitchen with double built in BBQ and an Italian woodfired oven! Parking is plentiful with a large graveled area allowing off road parking for several vehicles as well as single garage.