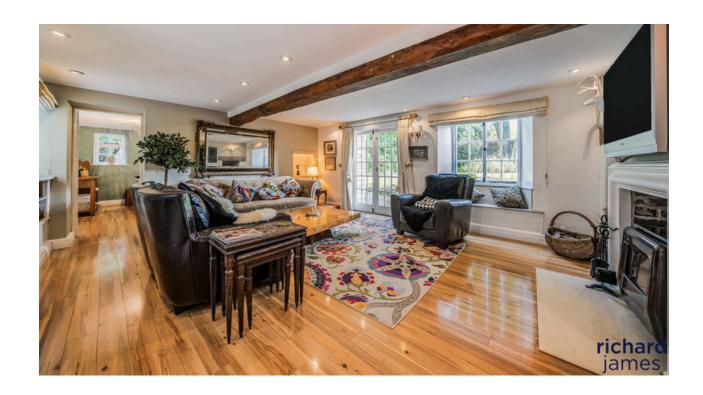

The property itself oozes character and style as you wander around with the accommodation comprises entrance hall, cloakroom, fitted modern kitchen, dining room with original cabinetry, reception with double doors onto the garden and wood burning stove and office/study. The first floor offers luxurious master suite with dressing room and five piece en-suite bathroom with shower, three further bedrooms and bathroom with additional shower.