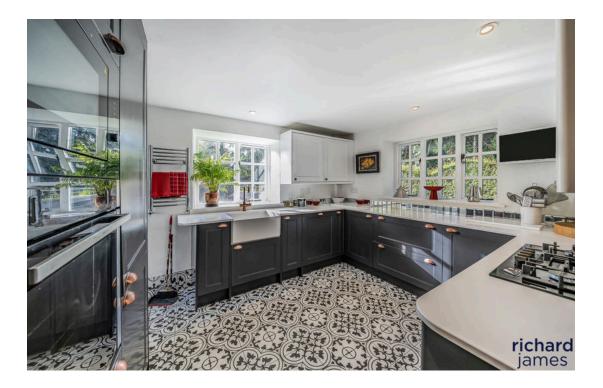

The property itself oozes character and style as you wander around with the accommodation comprises entrance hall, cloakroom, fitted modern kitchen, dining room with original cabinetry, reception with double doors onto the garden and wood burning stove and office/study. The first floor offers luxurious master suite with dressing room and five piece en-suite bathroom with shower, three further bedrooms and bathroom with additional shower.