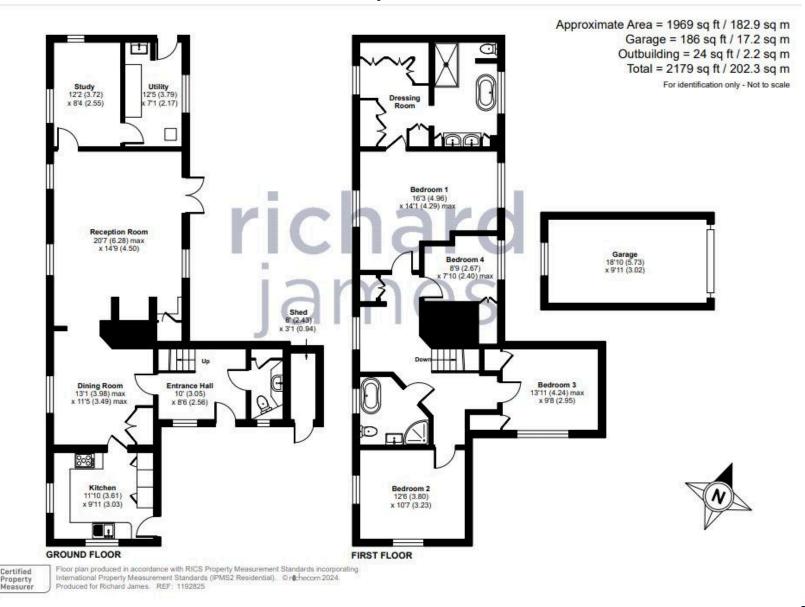

The property itself oozes character and style as you wander around with the accommodation comprises entrance hall, cloakroom, fitted modern kitchen, dining room with original cabinetry, reception with double doors onto the garden and wood burning stove and office/study. The first floor offers luxurious master suite with dressing room and five piece en-suite bathroom with shower, three further bedrooms and bathroom with additional shower.

Outside the property offers a 0.21 acre plot, the gardens are mature with a mixture if hedging, shrubs and mature trees.

There is a super Alfresco dining area complete with outdoor kitchen with double built in BBQ and an Italian woodfired oven! Parking is plentiful with a large graveled area allowing off road parking for several vehicles as well as single garage.

## **Floorplan**

01793 814 542

richard james