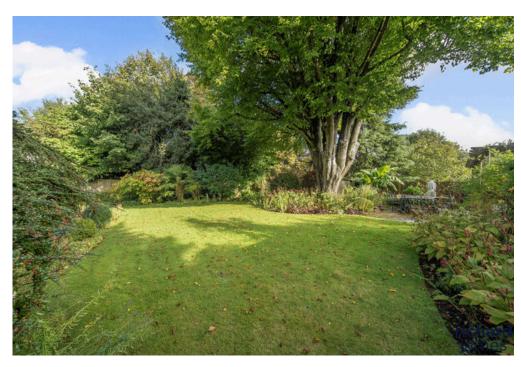

Outside the property offers a 0.21 acre plot, the gardens are mature with a mixture if hedging, shrubs and mature trees.

There is a super Alfresco dining area complete with outdoor kitchen with double built in BBQ and an Italian woodfired oven! Parking is plentiful with a large graveled area allowing off road parking for several vehicles as well as single garage.