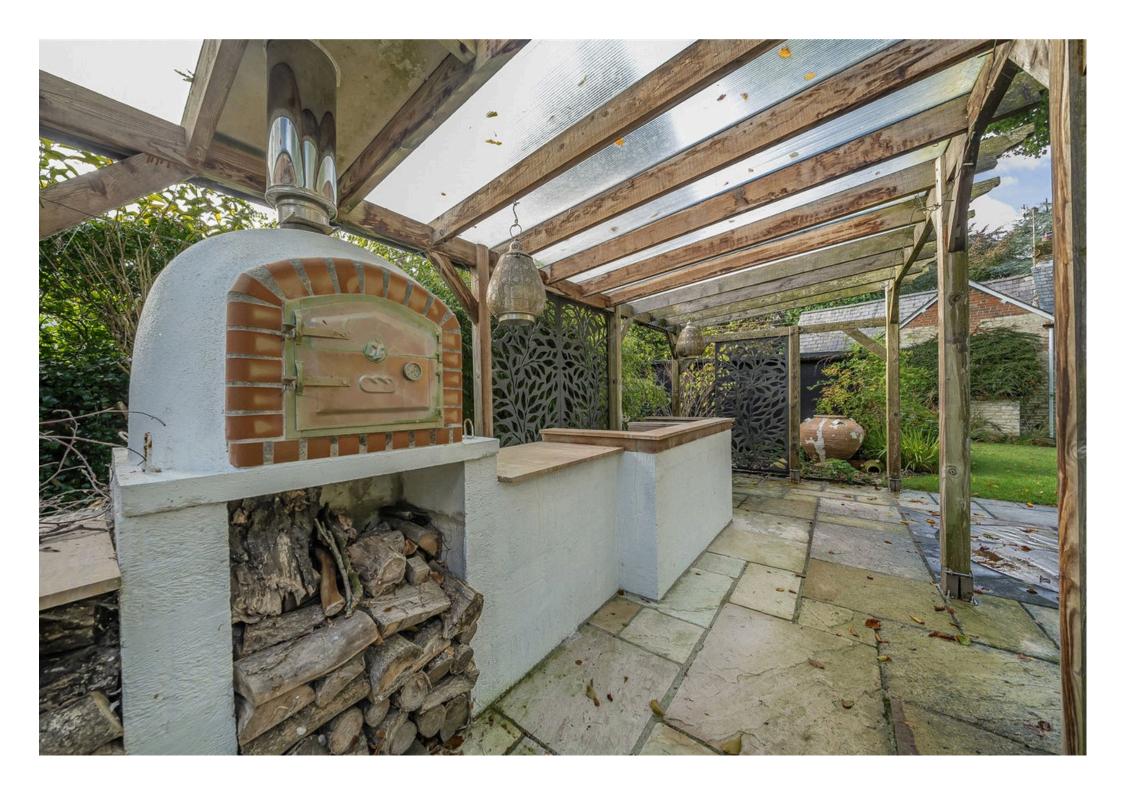

Outside the property offers a 0.21 acre plot, the gardens are mature with a mixture if hedging, shrubs and mature trees.

There is a super Alfresco dining area complete with outdoor kitchen with double built in BBQ and an Italian woodfired oven! Parking is plentiful with a large graveled area allowing off road parking for several vehicles as well as single garage.