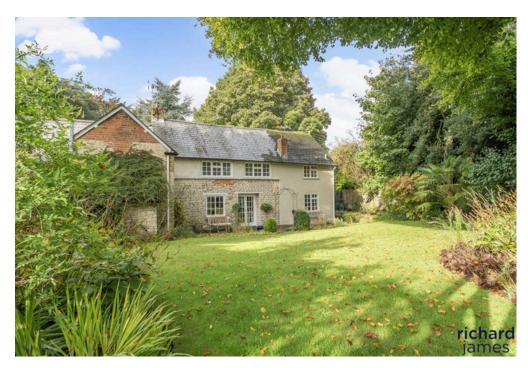

## **Broad Hinton**

Freehold | EPC Rating - E

4

2

3

Situated in the peaceful village of Broad Hinton is this Charming Georgian detached house which is steeped in History.

Chalkston House was built from Chalkstone from the Marlborough Downs and was originally several cottages which was converted into a single dwelling, many years ago... and recently refurbished throughout

The property itself oozes character and style as you wander around with the accommodation comprises entrance hall, cloakroom, fitted modern kitchen, dining room with original cabinetry, reception with double doors onto the garden and wood burning stove and office/study. The first floor offers luxurious master suite with dressing room and five piece en-suite bathroom with shower, three further bedrooms and bathroom with additional shower.