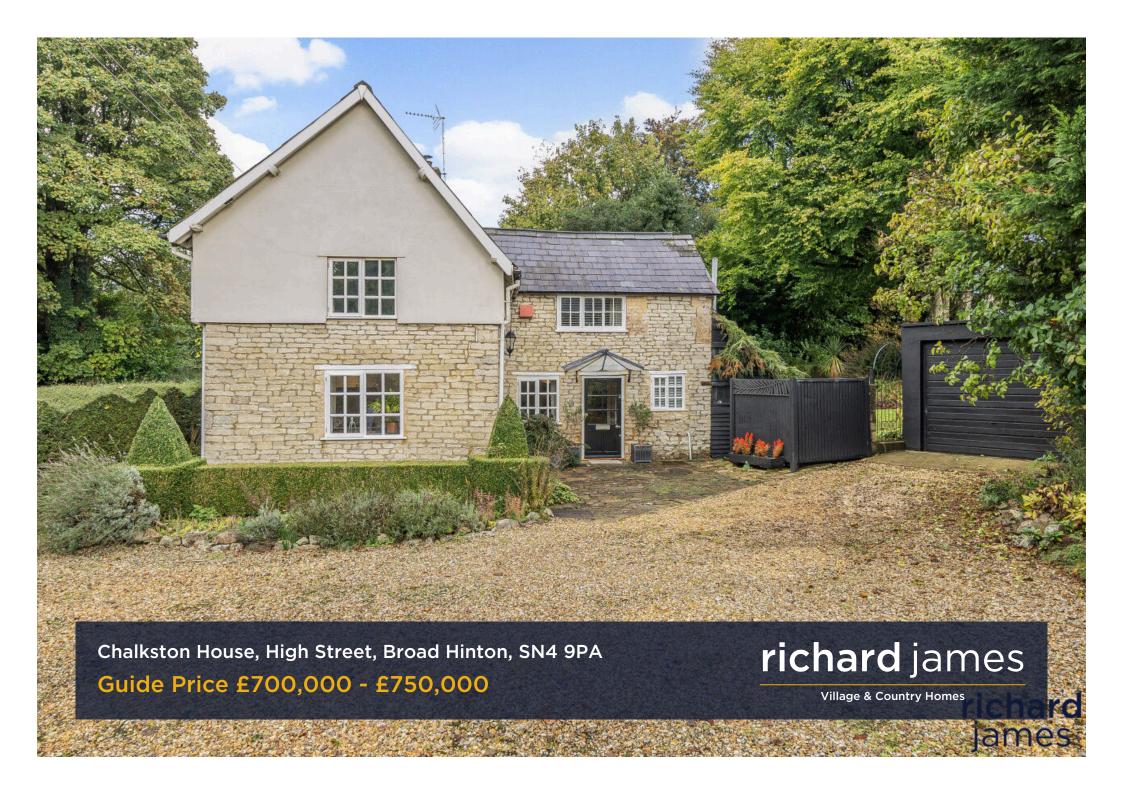

## **High Street**

## **Broad Hinton**

Freehold | EPC Rating - E

4

2

3

Situated in the peaceful village of Broad Hinton is this Charming Georgian detached house which is steeped in History.

Chalkston House was built from Chalkstone from the Marlborough Downs and was originally several cottages which was converted into a single dwelling, many years ago... and recently refurbished throughout