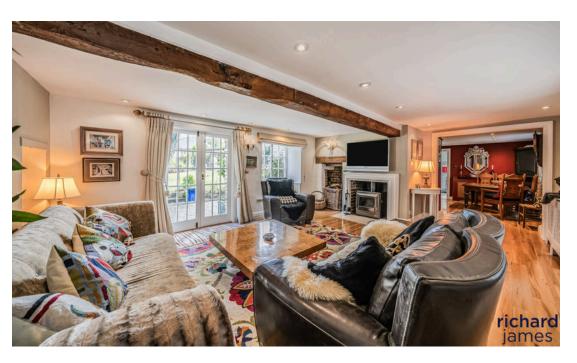

The property itself oozes character and style as you wander around with the accommodation comprises entrance hall, cloakroom, fitted modern kitchen, dining room with original cabinetry, reception with double doors onto the garden and wood burning stove and office/study. The first floor offers luxurious master suite with dressing room and five piece en-suite bathroom with shower, three further bedrooms and bathroom with additional shower.