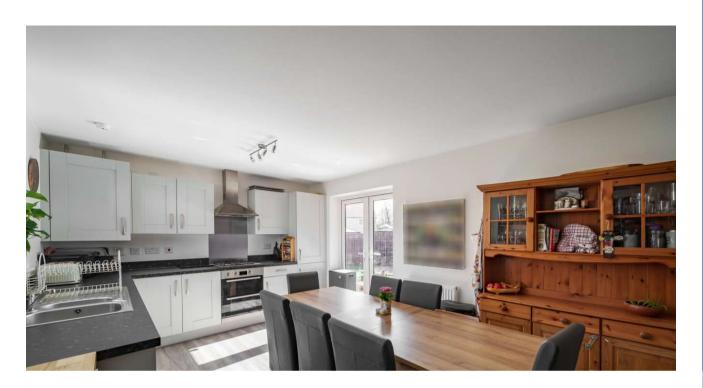

The property comprises Hall, Cloakroom, dual aspect Sitting Room., Study, Utility Room and generous sized fitted Kitchen/Dining Room. With the Four Bedrooms, Ensuite Shower Room and Family Bathroom.

Further features include PVCu Double Glazing, Gas Radiator Heating, the pleasant enclosed Rear Garden with spacious patio area and lawn, Garage and Driveway, as well as views to the rear towards the Downs.