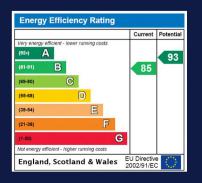

### Council Tax Band: F

EPC

Approximate Area = 1719 sq ft / 159.7 sq m (includes garage) For identification only - Not to scale