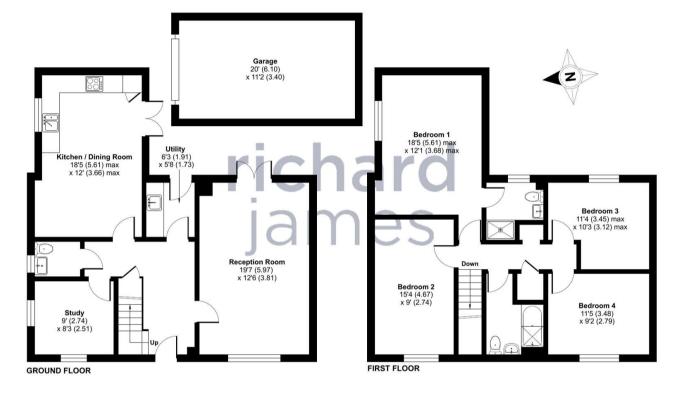

The property comprises Hall, Cloakroom, dual aspect Sitting Room., Study, Utility Room and generous sized fitted Kitchen/Dining Room. With the Four Bedrooms, Ensuite Shower Room and Family Bathroom.

Further features include PVCu Double Glazing, Gas Radiator Heating, the pleasant enclosed Rear Garden with spacious patio area and lawn, Garage and Driveway, as well as views to the rear towards the Downs.

### Council Tax Band: F

EPC

Approximate Area = 1719 sq ft / 159.7 sq m (includes garage) For identification only - Not to scale