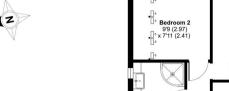

Externally, the property includes parking and is surrounded by a low-maintenance garden with a storage shed and lovely views.

Welcome home...

Bedroom 1 10'6 (3.20) x 9'9 (2.97)

Sitting Room 19'10 (6.05) max x 13'10 (4.22) into bay

GROUND FLOOR

## Approximate Area = 701 sq ft / 65.1 sq m For identification only - Not to scale

call us for a free valuation on your property

rwb@richardjames.uk

High Street | Royal Wootton Bassett | SN4 7AY