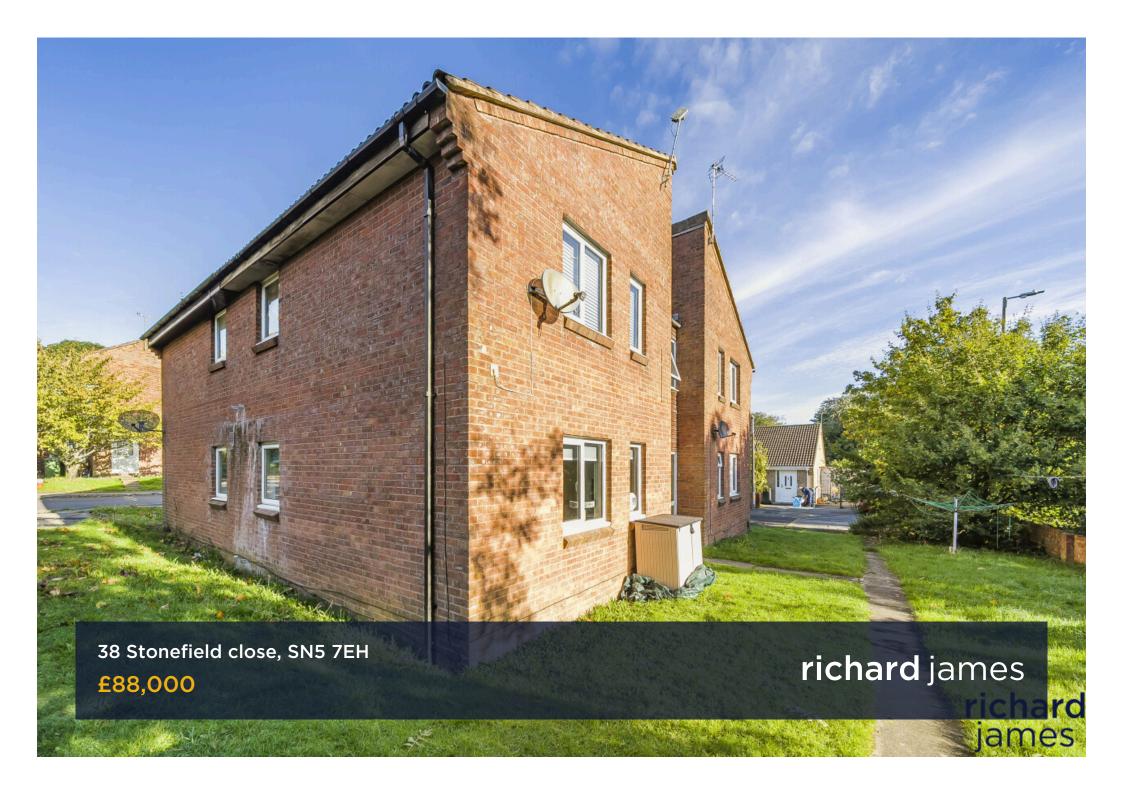

#### COMPACT BUT PERFECTLY FORMED!

This ground floor studio apartment has it all and has been much improved by the current owner. There is space for living/bedroom, a REFITTED KITCHEN, inner lobby with FITTED WARDROBE, and a REFITTED SHOWER ROOM with a space saving pocket door and the addition of underfloor heating.

There are uPVC double glazed windows and updated electric heating in the living/bedroom. Outside there is a car park and other communal space.

The property is well situated in a quiet cul-de-sac and is close to local amenities including supermarkets, gyms and pubs as well as the excellent road links that Swindon offers.