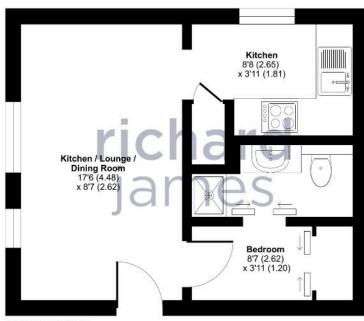

## **Floorplan**

Approximate Area = 260 sq ft / 24.1 sq m
For identification only - Not to scale

**GROUND FLOOR** 

Floor plan produced in accordance with RICS Property Measurement Standards incorporating international Property Measurement Standards (IPMS2 Residential). Onlichecom 2024. Produced for Richard James. REF: 1196161