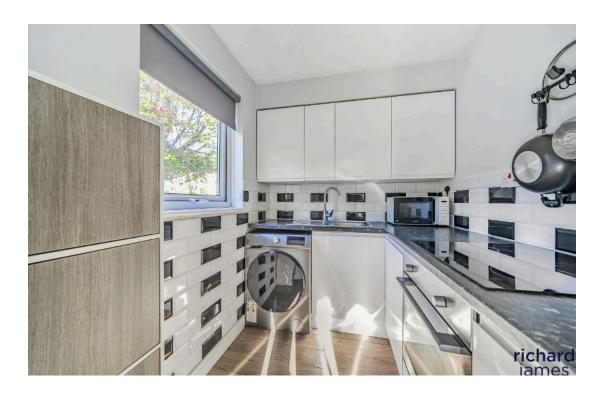

#### COMPACT BUT PERFECTLY FORMED!

This ground floor studio apartment has it all and has been much improved by the current owner. There is space for living/bedroom, a REFITTED KITCHEN, inner lobby with FITTED WARDROBE, and a REFITTED SHOWER ROOM with a space saving pocket door and the addition of underfloor heating.