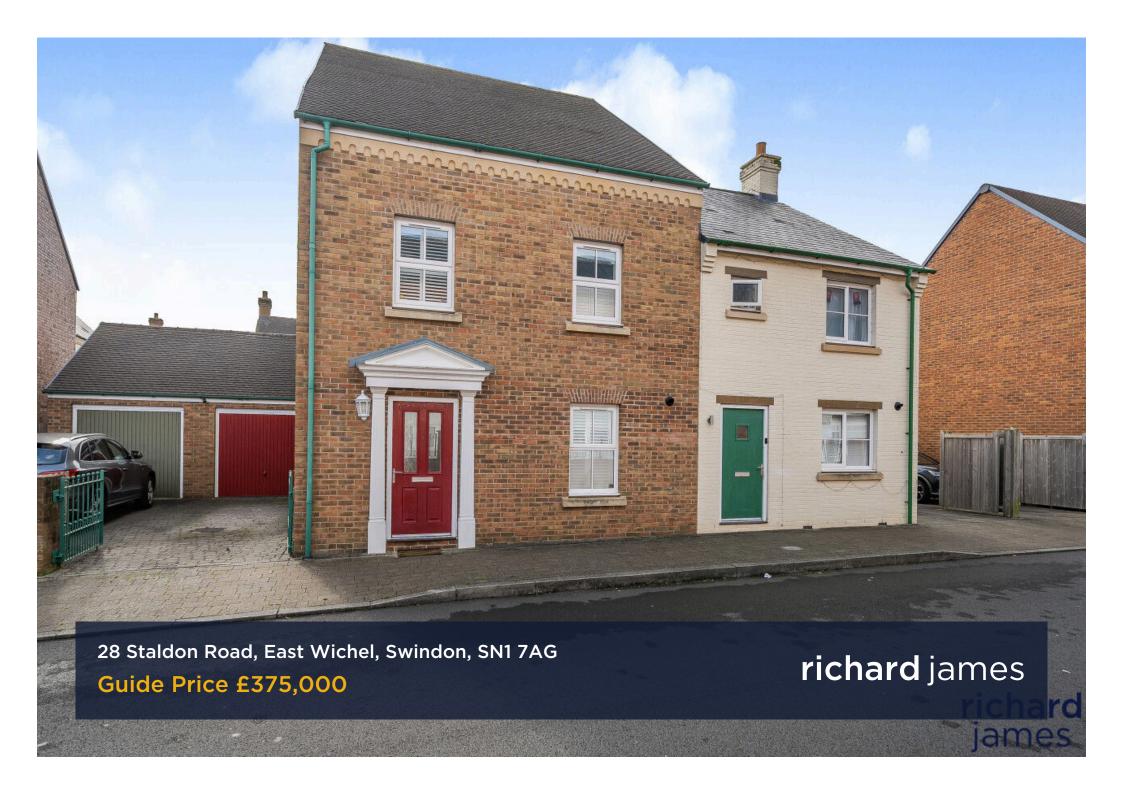

## **Staldon Road**

## Swindon

Freehold | EPC Rating - B Council Tax Band - E

1

2

This impressive semi-detached home, boasts a deceptively spacious layout and occupies a pleasant south facing plot with attached Garage and Driveway, situated in the popular East Wichel neighborhood. It offers excellent access to Old Town and Wroughton amenities, as well as convenient access to the M4 motorway. Families will appreciate the good choice of schools for all ages, within walking distance including East Wichel Primary School, which has an Ofsted 'outstanding' rating.